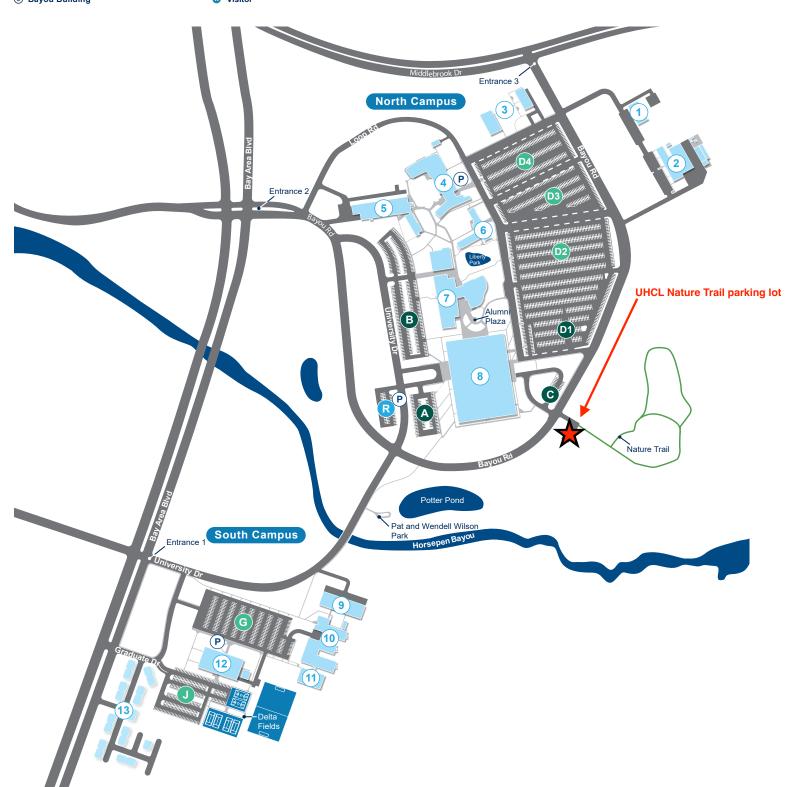

# **Campus Directory**

# **North Campus**

## **Buildings**

- 1 Police Department
- ② Central Services
- ③ North Office Annex (NOA) 1&2
- **4** Recreation and Wellness Center
- (5) STEM and Classroom Building
- 6 Hunter Hall
- **③ Student Services and Classroom Building**
- 8 Bayou Building

### **Parking**

- A Faculty/Staff
- Faculty/Staff State Vehicles
- Faculty/Staff
- Student
- Student Student
- ß Visitor

- P D4 Parking & Rec.&Wellness
- P R Parking & Visitor Lot

Paystation

# **South Campus**

### **Buildings**

- **9** Arbor Building North
- 10 Arbor Building Central
- 11 Arbor Building South
- (2) Delta Building
- (3) University Forest Apartments

### **Parking** Paystation

Student

Student

P G Parking & Delta