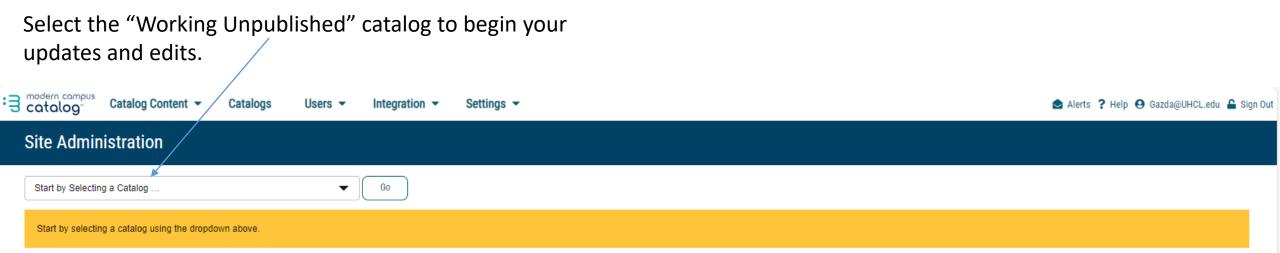

#### **Login Information**

You are logged in with manager (system administrator) privileges. You have the highest level of access and control over the Modern Campus Catalog™ is designed to allow you to manage data in one catalog at a time. Please do not attempt to work in multiple catalogs simultaneously by opening multiple browser windows/tabs. If you do, you may experience display errors on some pages.