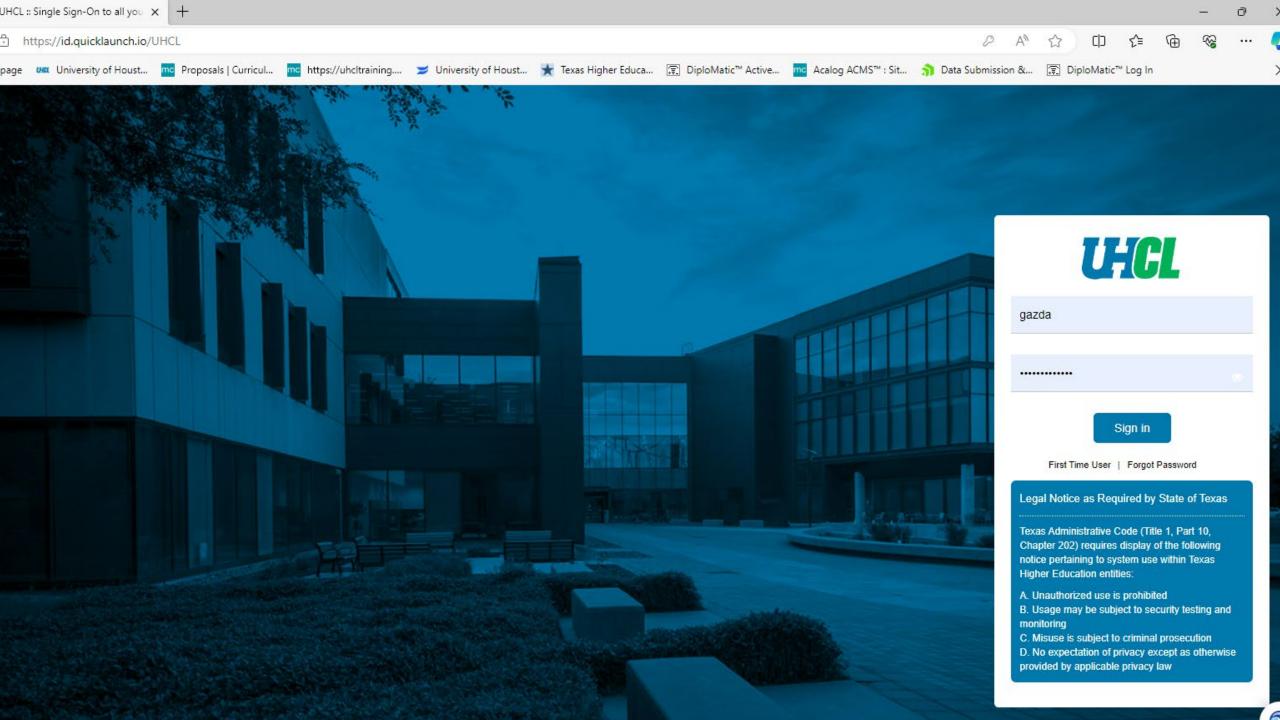

## University of Houston **∠** Clear Lake

Catalog/Acalog Users will select the Sign in with SSO button.

Modern Campus Catalog™ is configured for external authentication. Please click the button below to continue logging in.

Sign in with SSO

Sign in without SSO