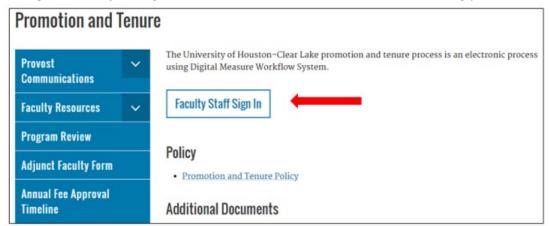

## OR Sign in directly through the Promotion and Tenure website, without using your email.

Use the Faculty Staff Sign In button to sign in using your UHCL credentials.

**3.** Workflow. Click Workflow tab and view Inbox. Once in Workflow, the following screen will appear. When you click on the P&T faculty name in the first column, you will be taken to the application form screen.