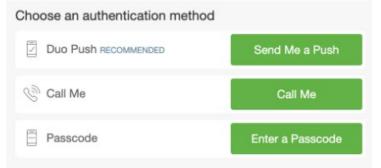

2. Sign In – Sign in using your UHCL Credentials.

Authenticate your credentials using DUO – Authenticate your credentials via text, phone call, or passcode (shown below)