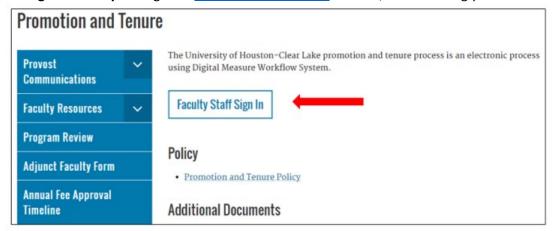

## OR Sign in directly through the Promotion and Tenure website, without using your email.

Use the Faculty Staff Sign In button to sign in using your UHCL credentials.

**3.** Workflow. Click Workflow tab and view Inbox. Once in Workflow, the following screen will appear. When you click on the P&T faculty name in the first column, you will be taken to the application form screen