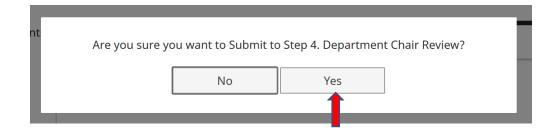

**10.** Submit Confirmation. When you are asked to confirm your submittal, click Yes.

**11. History.** After confirmation, the candidate application will show in the History section of the Workflow Tasks.