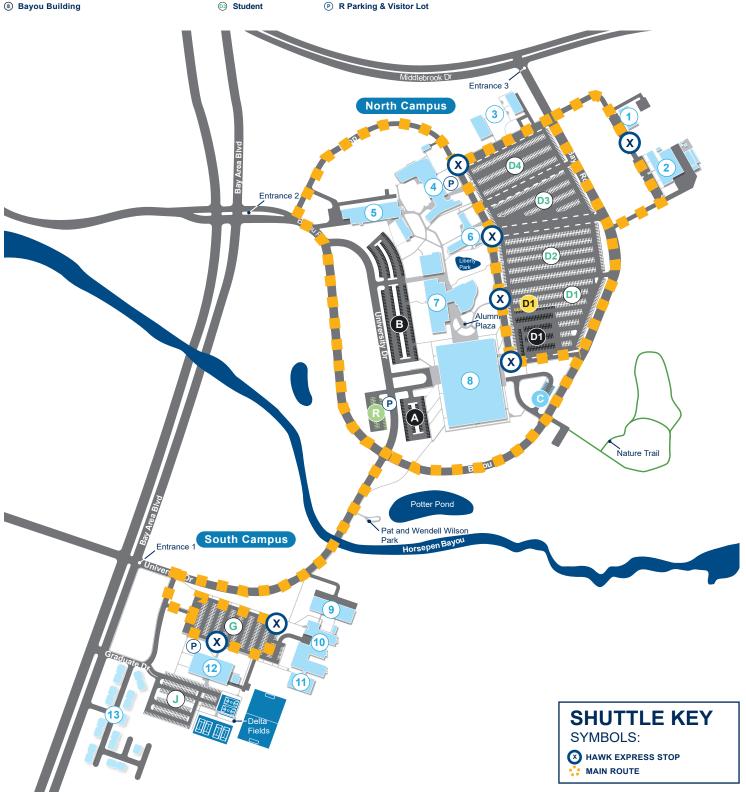

# **Shuttle Route Map: On-Campus**

## **North Campus**

## **Buildings**

- 1 Police Department
- 2 Central Services
- ③ North Office Annex (NOA) 1&2
- **4** Recreation and Wellness Center
- (5) STEM and Classroom Building
- 6 Hunter Hall
- **7** Student Services and Classroom Building
- 8 Bayou Building

#### **Parking**

- A Faculty/Staff
- Faculty/Staff **B State Vehicles**
- Faculty/Staff
- Motorcycle
- ① Student
- © Student

## **Parking** Visitor

## Paystation

- P D4 Parking & Rec.&Wellness
- P R Parking & Visitor Lot

## **South Campus**

## **Buildings**

- **9** Arbor Building North
- 10 Arbor Building Central
- 11 Arbor Building South
- (2) Delta Building
- (3) University Forest

## **Parking**

- **©** Student
- (J) Student

#### **Paystation**

P G Parking & Delta

Shuttle Route Map: Off-Campus **On-Campus Shuttle Stop Buildings** Locations A Police Department University Forest Apartment **B** Recreation and Wellness Center 2 Anytime Fitness © Hunter Hall 3 Costal Flow (D) Student Services and Classroom Building ① United Way of Houston **E** Bayou Building Bay Area Park and Ride F Arbor Building North **©** Delta Building (H) University Forest Apartments **On-Campus Buildings** (I) Clear Lake Apartment Homes Jakeshore **Wolf Creek** L The Clove M The Park at Clear Lake **On-Campus University Forest Apartment Anytime Fitness Costal Flow United Way of Houston** Off-Campus **SHUTTLE KEY** SYMBOLS: N HAWK EXPRESS STOP **Bay Area Park and Ride** MAIN ROUTE