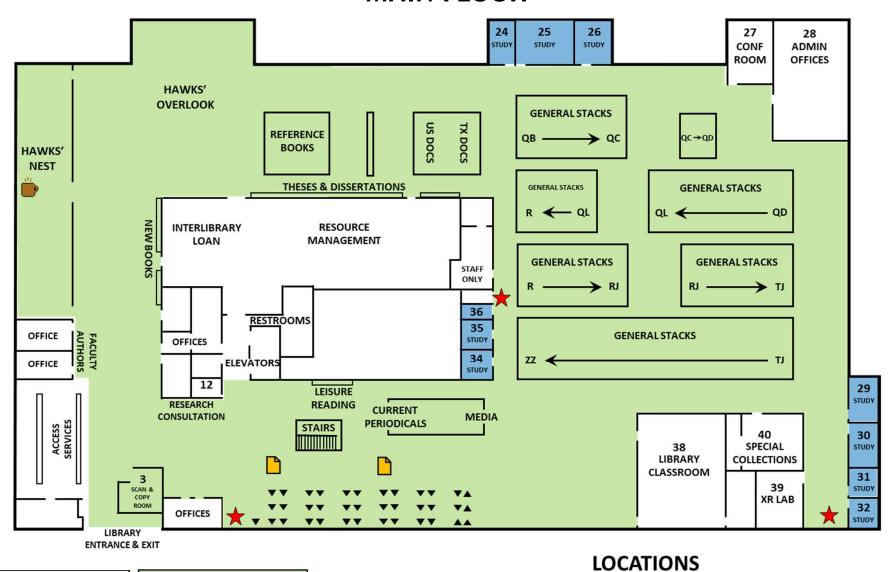

## Alfred R. Neumann Library MAIN FLOOR

# COLLABORATIVE ZONE Main floor QUIET ZONE Upper floor STUDY ROOM

General Stacks A - QA | Upper floor
General Stacks QB - ZZ | Main floor
Current Periodicals | Main floor
Curriculum Library | Upper floor
Easy Book Room | Upper floor

| Government Documents   | Main floor  |
|------------------------|-------------|
| JSC History Collection | Upper floor |
| Juvenile Collection    | Upper floor |
| Leisure Books          | Main floor  |
| Media Shelves          | Main floor  |

| Reference Books        | Main floor  |
|------------------------|-------------|
| Reserves               | Main floor  |
| Theses & Dissertations | Main floor  |
| University Archives    | Upper floor |
| XR Lab                 | Main floor  |