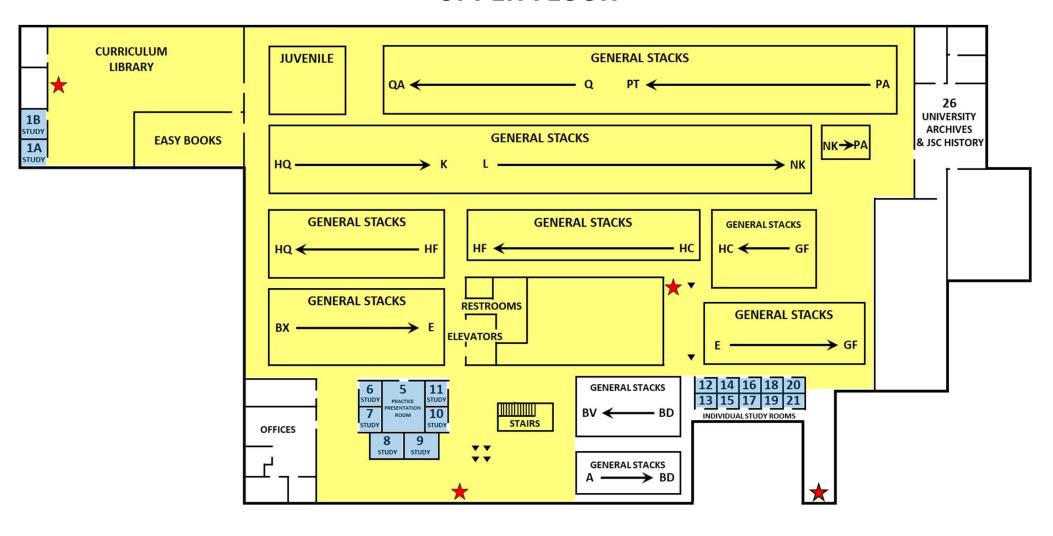

#### Alfred R. Neumann Library **UPPER FLOOR**

### **COLLABORATIVE ZONE QUIET ZONE** STUDY ROOM

#### General Stacks A - QA Upper floor General Stacks QB - ZZ | Main floor **Current Periodicals** | Main floor Curriculum Library Upper floor

Upper floor

Easy Book Room

| <b>Government Documents</b> | Main floor  |
|-----------------------------|-------------|
| JSC History Collection      | Upper floor |
| Juvenile Collection         | Upper floor |
| Leisure Books               | Main floor  |
| Media Shelves               | Main floor  |

**LOCATIONS** 

| Reference Books        | Main floor  |
|------------------------|-------------|
| Reserves               | Main floor  |
| Theses & Dissertations | Main floor  |
| University Archives    | Upper floor |
| XR Lab                 | Main floor  |