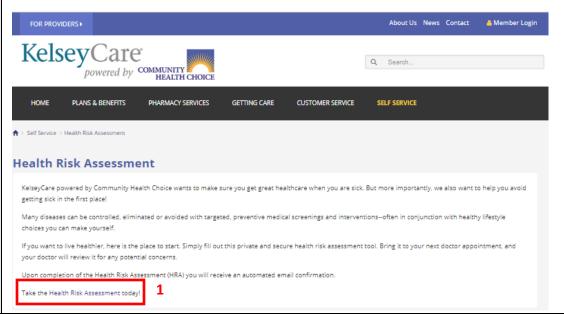

## KelseyCare Health Risk Assessment How-To

Access the KelseyCare online assessment at: : KelseyCare Health Risk Assessment.

1. Click on Take the Health Risk Assessment today!

2. The health assessment will load on the next screen.