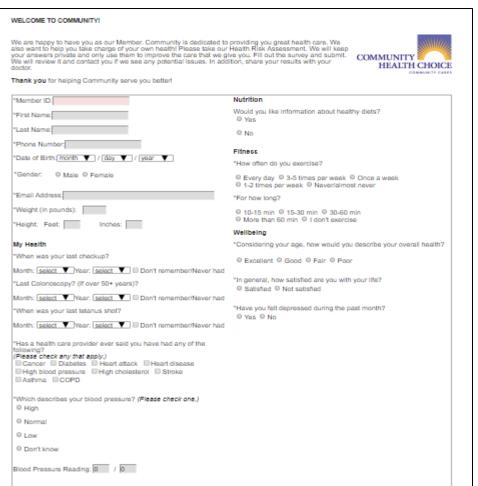

Complete as much information as possible.

Please note: You need to know your member ID. This is located on your Community Health Choice Insurance Card.