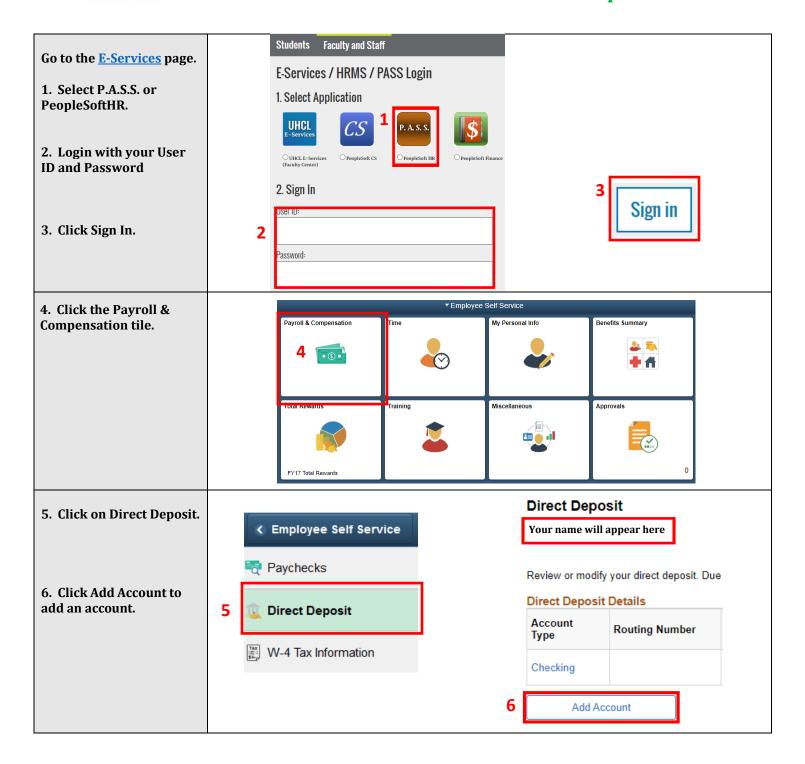

## **How to Edit Direct Deposit**

## How to Edit Direct Deposit

| 7. Before you are able to make a change, as an added security feature, you must confirm the information of your primary account.                                                                    | As an added security feature, you must first verify the routing number and account number of your 'primary' account (this may be your only account, or the account in which the majority of your paycheck is deposited, out of several that you have set up) before making any changes to your direct deposit.  For assistance, please contact the Payroll Department or the Direct Deposit page.  7 Routing Nbr View Check Example  OK Cancel                                                                                                                                                                                                                                                                                                                                                                                                                                                                                                                                                                                                                                                                                                                                                                                                                                                                                                                                                                                                                                                                                                                                                                                                                                                                                                                                                                                                                                                                                                                                                                                                                                                                               |
|-----------------------------------------------------------------------------------------------------------------------------------------------------------------------------------------------------|------------------------------------------------------------------------------------------------------------------------------------------------------------------------------------------------------------------------------------------------------------------------------------------------------------------------------------------------------------------------------------------------------------------------------------------------------------------------------------------------------------------------------------------------------------------------------------------------------------------------------------------------------------------------------------------------------------------------------------------------------------------------------------------------------------------------------------------------------------------------------------------------------------------------------------------------------------------------------------------------------------------------------------------------------------------------------------------------------------------------------------------------------------------------------------------------------------------------------------------------------------------------------------------------------------------------------------------------------------------------------------------------------------------------------------------------------------------------------------------------------------------------------------------------------------------------------------------------------------------------------------------------------------------------------------------------------------------------------------------------------------------------------------------------------------------------------------------------------------------------------------------------------------------------------------------------------------------------------------------------------------------------------------------------------------------------------------------------------------------------------|
| 8. Enter the bank routing number.                                                                                                                                                                   | Direct Deposit  Add Direct Deposit  Your name will appear here                                                                                                                                                                                                                                                                                                                                                                                                                                                                                                                                                                                                                                                                                                                                                                                                                                                                                                                                                                                                                                                                                                                                                                                                                                                                                                                                                                                                                                                                                                                                                                                                                                                                                                                                                                                                                                                                                                                                                                                                                                                               |
| 9. Enter the account information and select Account Type and Deposit Type.                                                                                                                          | Your Bank Information  8 Routing Number View Check Example  Distribution Instructions                                                                                                                                                                                                                                                                                                                                                                                                                                                                                                                                                                                                                                                                                                                                                                                                                                                                                                                                                                                                                                                                                                                                                                                                                                                                                                                                                                                                                                                                                                                                                                                                                                                                                                                                                                                                                                                                                                                                                                                                                                        |
| 10. Read the direct deposit information and select the check box to indicate authorization and click Submit.  You will only be able to make a change to your direct deposit information once a day. | Account Number  *Account Type  *Deposit Type  Amount  *Deposit Order  *Deposit Order  (Example: 1 = First Account Processed)  *Deposit Order  *Deposit Order |