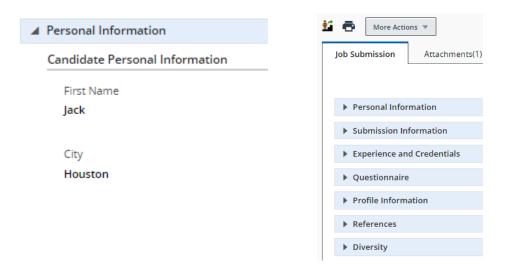

### How to Access and Review Candidate Files

8. To view the application and attachments click on the candidate's name

9. The **Personal Information** section is visible. To expand any section, click on the drop-down menu of that section.

Note: The **Experience and Credentials section** is the only section relevant to your role. It contains education and work experience entered by the candidate.

10. To view the attachments (Cover Letter and Resume, etc.) click on the Attachments tab.