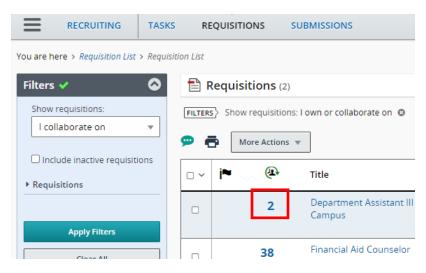

#### 6. Click Apply Filters

Note: Any requisitions you are a collaborator on will appear in list form.

7. Click on the **blue number** to the left of the job title to access the candidates The applicant list for the requisition will appear in list form.