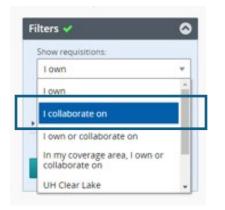

# How to Access and Review Candidate Files

4. In the **Filters** side menu, click the down arrow and select **I collaborate on** from the drop-down menu