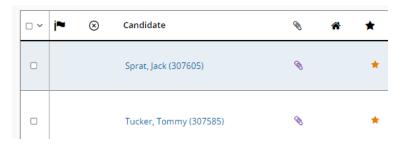

### How to Access and Review Candidate Files

8. To view the application and attachments click on the candidate's name

9. The **Personal Information** section is visible. To expand any section, click on the drop-down menu of that section.