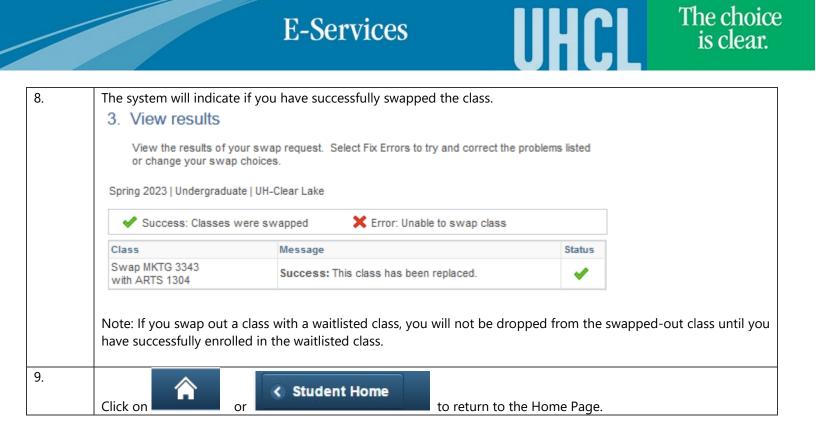

**E-Services** 

|    | For Class Search<br>requirement. Cli                                                                                        | rch/My Requirem<br>, enter the filters<br>ck on <b>Select</b> for t | to search for the               | e classes; for My          | -                                                                                       |                     | t the cla | ass from th   | he degree |  |  |  |  |  |  |
|----|-----------------------------------------------------------------------------------------------------------------------------|---------------------------------------------------------------------|---------------------------------|----------------------------|-----------------------------------------------------------------------------------------|---------------------|-----------|---------------|-----------|--|--|--|--|--|--|
|    | For Class Search<br>requirement. Cli                                                                                        | , enter the filters<br>ck on <b>Select</b> for t                    | to search for the               | e classes; for My          | -                                                                                       |                     | t the cla | ass from th   | he degree |  |  |  |  |  |  |
|    | requirement. Cli                                                                                                            | ck on <b>Select</b> for t                                           |                                 | -                          | -                                                                                       |                     |           | 355 HOIII (I  | ne degree |  |  |  |  |  |  |
|    | ARTS 1304 - World                                                                                                           |                                                                     |                                 |                            |                                                                                         | λι.                 |           |               |           |  |  |  |  |  |  |
|    |                                                                                                                             | Art Survey II                                                       |                                 |                            | requirement. Click on <b>Select</b> for the class you want to swap with. Click on Next. |                     |           |               |           |  |  |  |  |  |  |
|    |                                                                                                                             | ar our of n                                                         | ARTS 1304 - World Art Survey II |                            |                                                                                         |                     |           |               |           |  |  |  |  |  |  |
|    | Class Section                                                                                                               |                                                                     |                                 |                            |                                                                                         |                     |           |               |           |  |  |  |  |  |  |
|    |                                                                                                                             | Days & Times Room                                                   | Instructor                      | CV Meeting Dates           | Location                                                                                | Instruction<br>Mode | Status    | Textbook List |           |  |  |  |  |  |  |
|    | 20430 01-LEC<br>Regular                                                                                                     | тва тва                                                             |                                 | 01/17/2023 -<br>05/08/2023 | UH - Clear<br>Lake                                                                      | 100% Online         | ٠         | *             | Select    |  |  |  |  |  |  |
|    | Using Select from Shopping Cart:                                                                                            |                                                                     |                                 |                            |                                                                                         |                     |           |               |           |  |  |  |  |  |  |
|    | Click on the drop-down to select courses from the shopping cart, then click on <b>Select</b> . If you don't have any course |                                                                     |                                 |                            |                                                                                         |                     |           |               |           |  |  |  |  |  |  |
|    | in the Shopping Cart, this option will not be available.                                                                    |                                                                     |                                 |                            |                                                                                         |                     |           |               |           |  |  |  |  |  |  |
|    |                                                                                                                             |                                                                     |                                 |                            |                                                                                         |                     |           |               |           |  |  |  |  |  |  |
|    | Using <u>Enter Class Nbr:</u>                                                                                               |                                                                     |                                 |                            |                                                                                         |                     |           |               |           |  |  |  |  |  |  |
|    | Enter the correct class number, then click on <u>Enter</u> .                                                                |                                                                     |                                 |                            |                                                                                         |                     |           |               |           |  |  |  |  |  |  |
| 6. | Validata the clas                                                                                                           | c information on                                                    | tor Dormission N                | brac pooded cli            | d on Novi                                                                               | <u> </u>            |           |               |           |  |  |  |  |  |  |
| 0. | Validate the class information, enter Permission Nbr as needed, click on <b>Next</b> .                                      |                                                                     |                                 |                            |                                                                                         |                     |           |               |           |  |  |  |  |  |  |
|    | 1. Select a class to swap - Enrollment Preferences                                                                          |                                                                     |                                 |                            |                                                                                         |                     |           |               |           |  |  |  |  |  |  |
|    | Spring 2023   Undergraduate   UH-Clear Lake<br>ARTS 1304 - World Art Survey II                                              |                                                                     |                                 |                            |                                                                                         |                     |           |               |           |  |  |  |  |  |  |
|    | Class Preferences                                                                                                           |                                                                     |                                 |                            |                                                                                         |                     |           |               |           |  |  |  |  |  |  |
|    | Dermission Wbr                                                                                                              |                                                                     |                                 |                            |                                                                                         |                     |           |               |           |  |  |  |  |  |  |
|    | ARTS 1304-01 Lecture Open Permission Nbr                                                                                    |                                                                     |                                 |                            |                                                                                         |                     |           |               |           |  |  |  |  |  |  |
|    | Session Regular Academic Session Grading Graded   Career Undergraduate Units 3.00 0                                         |                                                                     |                                 |                            |                                                                                         |                     |           |               |           |  |  |  |  |  |  |
|    |                                                                                                                             |                                                                     |                                 |                            |                                                                                         |                     |           |               |           |  |  |  |  |  |  |
|    | Instructor                                                                                                                  |                                                                     |                                 |                            |                                                                                         |                     |           |               |           |  |  |  |  |  |  |
|    | Cancel Previous Next                                                                                                        |                                                                     |                                 |                            |                                                                                         |                     |           |               |           |  |  |  |  |  |  |
|    |                                                                                                                             |                                                                     |                                 | Californ                   |                                                                                         |                     |           |               |           |  |  |  |  |  |  |
| 7. | Click on <b>Einich (</b>                                                                                                    | wanning                                                             |                                 |                            |                                                                                         |                     |           |               |           |  |  |  |  |  |  |
| 1. | Click on Finish Swapping.<br>2. Confirm your selection                                                                      |                                                                     |                                 |                            |                                                                                         |                     |           |               |           |  |  |  |  |  |  |
|    | Select Finish Swapping to process your swap request. To exit without swapping these                                         |                                                                     |                                 |                            |                                                                                         |                     |           |               |           |  |  |  |  |  |  |
|    | classes, select Cancel.                                                                                                     |                                                                     |                                 |                            |                                                                                         |                     |           |               |           |  |  |  |  |  |  |
|    | Spring 2023   Undergraduate   UH-Clear Lake                                                                                 |                                                                     |                                 |                            |                                                                                         |                     |           |               |           |  |  |  |  |  |  |
|    | You are replacing this class                                                                                                |                                                                     |                                 |                            |                                                                                         |                     |           |               |           |  |  |  |  |  |  |
|    | ✓Enrolled ⊗Dropped ▲ Wait Listed                                                                                            |                                                                     |                                 |                            |                                                                                         |                     |           |               |           |  |  |  |  |  |  |
|    | Class                                                                                                                       | Description                                                         | Days/Time                       | es Room                    | Instruct                                                                                | tor Units           | Status    |               |           |  |  |  |  |  |  |
|    | MKTG 3343-02<br>(10187)                                                                                                     | Consumer<br>Behavior<br>(Lecture)                                   | ТВА                             | ТВА                        |                                                                                         | 3.00                | 0 🖌       |               |           |  |  |  |  |  |  |
|    | ✓ With this class                                                                                                           |                                                                     |                                 |                            |                                                                                         |                     |           |               |           |  |  |  |  |  |  |
|    | Open Closed Await List                                                                                                      |                                                                     |                                 |                            |                                                                                         |                     |           |               |           |  |  |  |  |  |  |
|    | Class                                                                                                                       | Description                                                         |                                 |                            | Instruc                                                                                 |                     | Status    |               |           |  |  |  |  |  |  |
|    | ARTS 1304-01                                                                                                                | World Art                                                           |                                 |                            | maduc                                                                                   |                     |           |               |           |  |  |  |  |  |  |
|    | (20430)                                                                                                                     | Survey II<br>(Lecture)                                              | TBA                             | TBA                        |                                                                                         | 3.00                |           |               |           |  |  |  |  |  |  |
|    |                                                                                                                             |                                                                     |                                 |                            |                                                                                         |                     |           |               |           |  |  |  |  |  |  |