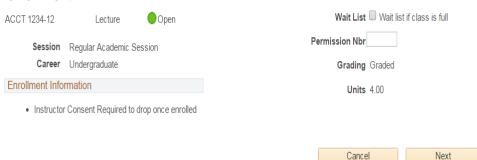

6. Click on Next.

7. A confirmation message will display.

ACCT 1234 has been added to your Shopping Cart.