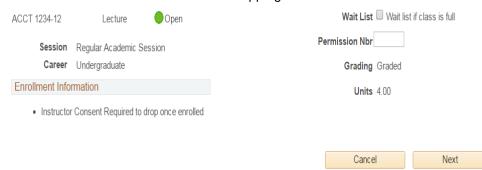

6. Click on **Next** to add the class into the shopping cart.

7. A confirmation message will display.

ACCT 1234 has been added to your Shopping Cart.