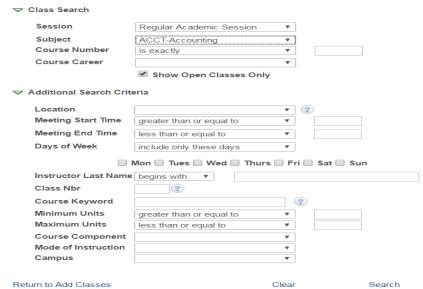

#### Option 2: Class Search

- 1. Select Class Search.
- 2. Click on Search. It will take you to the class search.

# Find Classes Class Search My Requirements My Planner

Search

- 3. Select the appropriate Course Subject and other search criteria.
- 4. Click on Search.

5. Click on Select for the section you want to add or Start a New Search to go back to the search criteria.