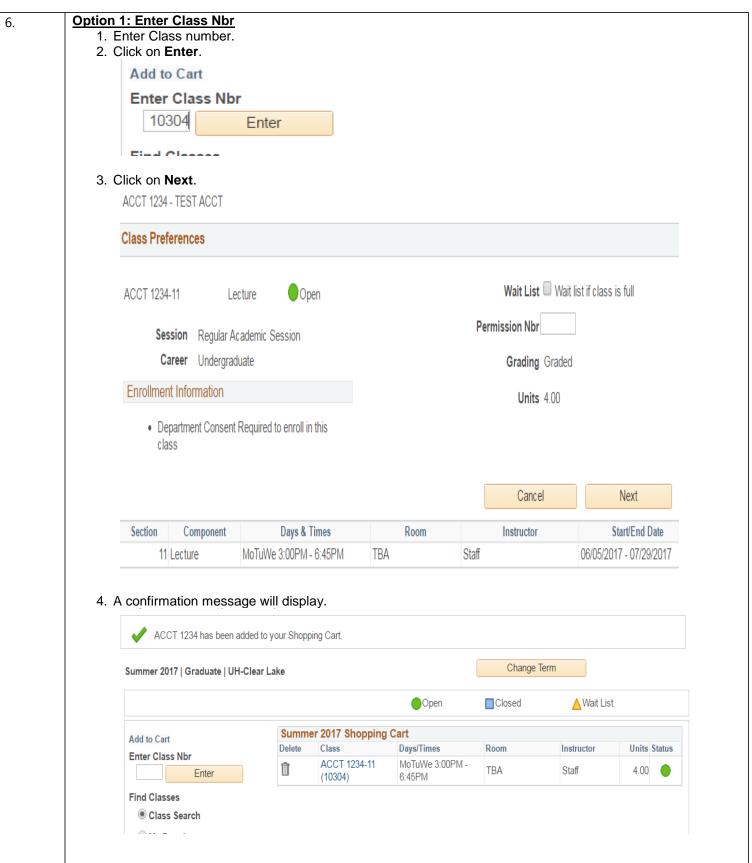

6. Click on **Next** to add the class into the shopping cart.

7. A confirmation message will display.

ACCT 1234 has been added to your Shopping Cart.

6. Click on Next.

7. A confirmation message will display.

ACCT 1234 has been added to your Shopping Cart.

4. Click on **Select** for the section you want to add.

5. Click on Next.

6. A confirmation message will display.

ACCT 1234 has been added to your Shopping Cart.