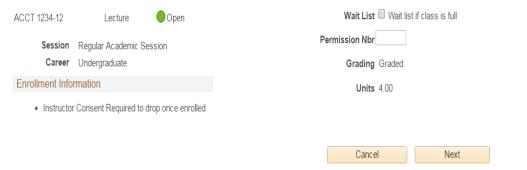

4. Click on **Select** for the section you want to add.

5. Click on Next.

6. A confirmation message will display.

ACCT 1234 has been added to your Shopping Cart.