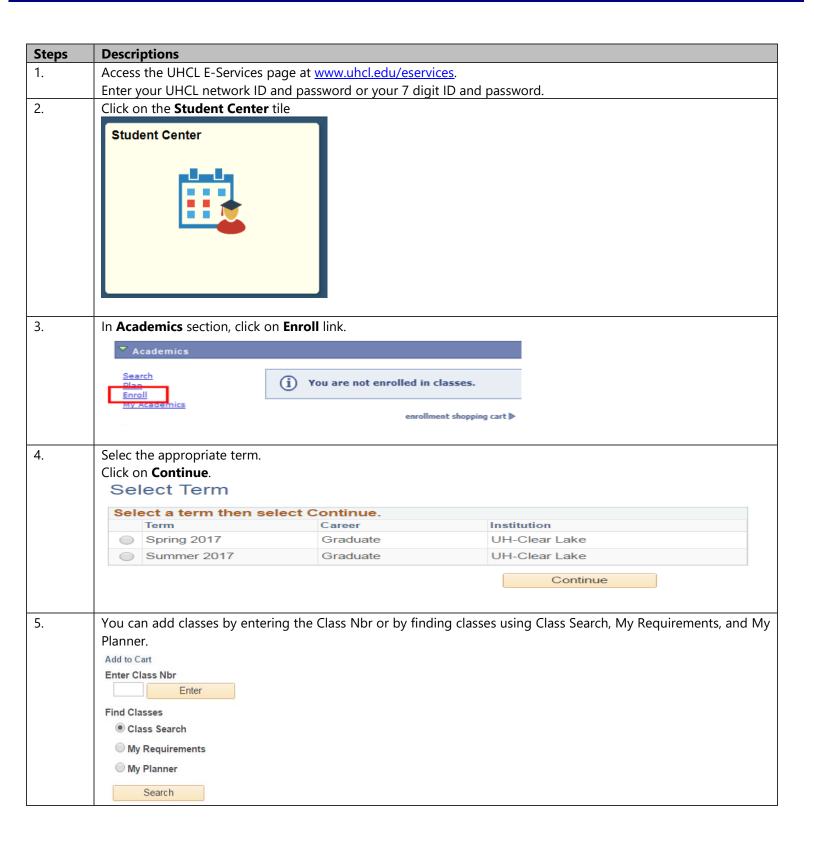

### Adding a Class

## **E-Services**

#### Option 2: Class Search

- 1. Select Class Search.
- 2. Click on Search. It will take you to the class search.

# Find Classes Class Search My Requirements My Planner

Search

- 3. Select the appropriate Course Subject and other search criteria.
- 4. Click on Search.

5. Click on Select for the section you want to add or Start a New Search to go back to the search criteria.

6. Click on **Next** to add the class into the shopping cart.

7. A confirmation message will display.

ACCT 1234 has been added to your Shopping Cart.

#### **Option 3: My Requirements**

- 1. Select My Requirements.
- 2. Click on **Search**. It will take you to the unsatisfied requirements.

Find Classes

Class Search

My Requirements

My Planner

Search

3. Click on show detail.

#### Option 4: My Planner (assuming you have planned some courses in your planner)

- 1. Select My Planner.
- 2. Click on Search.