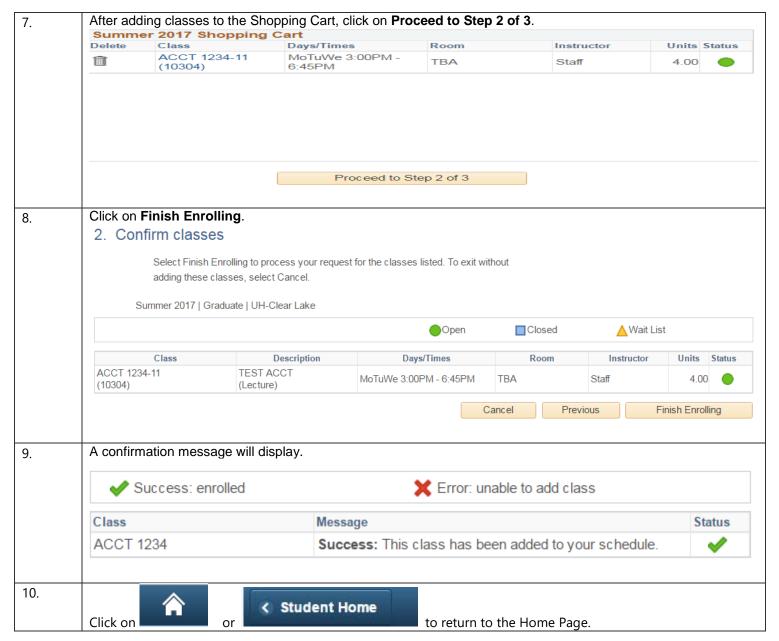

5. Click on **Select** for the section you want to add to your shopping cart.

| Class | Section           | Days & Times              | Room | Instructor | CV | Meeting Dates              | Location           | Instruction<br>Mode | Syllabus | Status |        |
|-------|-------------------|---------------------------|------|------------|----|----------------------------|--------------------|---------------------|----------|--------|--------|
| 10304 | 11-LEC<br>Regular | MoTuWe 3:00PM -<br>6:45PM | TBA  | Staff      |    | 06/05/2017 -<br>07/29/2017 | UH - Clear<br>Lake | Face to<br>Face     | 0        | •      | Select |

6. Click on Next.

7. A confirmation message will display.

ACCT 1234 has been added to your Shopping Cart.