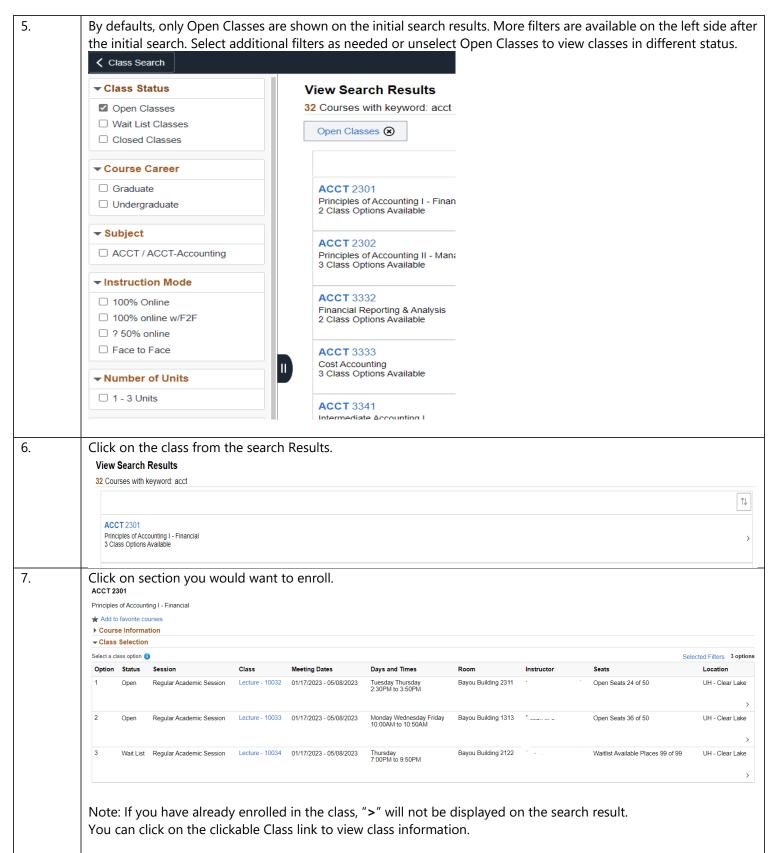

## Adding a Class (Manage Classes tile)











## **E-Services**



The choice is clear.

| 12. | The system will indicate if you have successfully added the class.                                      |
|-----|---------------------------------------------------------------------------------------------------------|
|     | ✓ ACCT 2301 - Principles of Accounting I - Financial                                                    |
|     | This class has been added to your schedule.                                                             |
|     | If class is <u>full</u> , the system will indicate if you have been successfully added to the waitlist. |
|     | ✓ ACCT 2301 - Principles of Accounting I - Financial                                                    |
|     | Class 10034 is full. You have been placed on the wait list