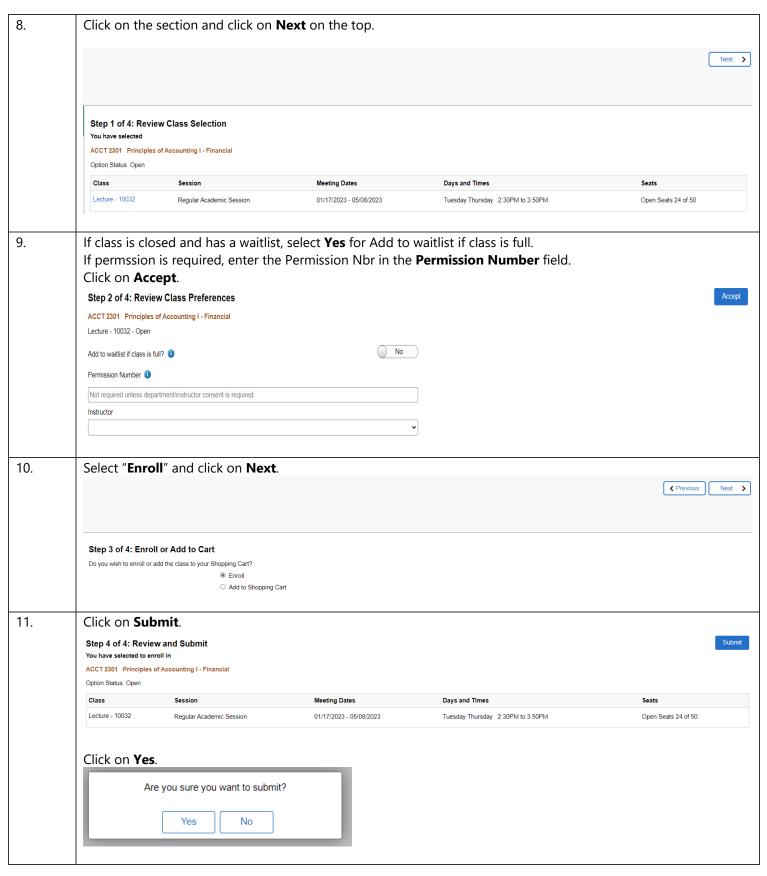

## Adding a Class (Manage Classes tile)











## **E-Services**



The choice is clear.

| 12. | The system will indicate if you have successfully added the class.                                      |
|-----|---------------------------------------------------------------------------------------------------------|
|     | ✓ ACCT 2301 - Principles of Accounting I - Financial                                                    |
|     | This class has been added to your schedule.                                                             |
|     | If class is <u>full</u> , the system will indicate if you have been successfully added to the waitlist. |
|     | ✓ ACCT 2301 - Principles of Accounting I - Financial                                                    |
|     | Class 10034 is full. You have been placed on the wait list in p