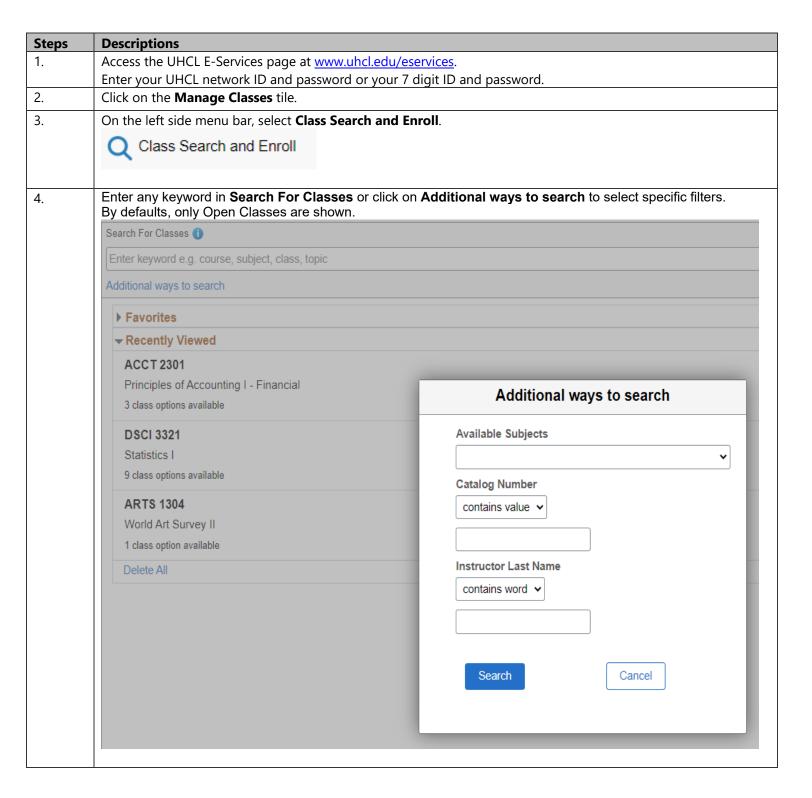

## Adding a Class (Manage Classes tile)

## **E-Services**

The choice is clear.

| 12. | The system will indicate if you have successfully added the class.                                      |
|-----|---------------------------------------------------------------------------------------------------------|
|     | ✓ ACCT 2301 - Principles of Accounting I - Financial                                                    |
|     | This class has been added to your schedule.                                                             |
|     | If class is <u>full</u> , the system will indicate if you have been successfully added to the waitlist. |
|     | ✓ ACCT 2301 - Principles of Accounting I - Financial                                                    |
|     | Class 10034 is full. You have been placed on the wait list in position number 1.                        |
| 13. | Click on or to return to the Home Page.                                                                 |