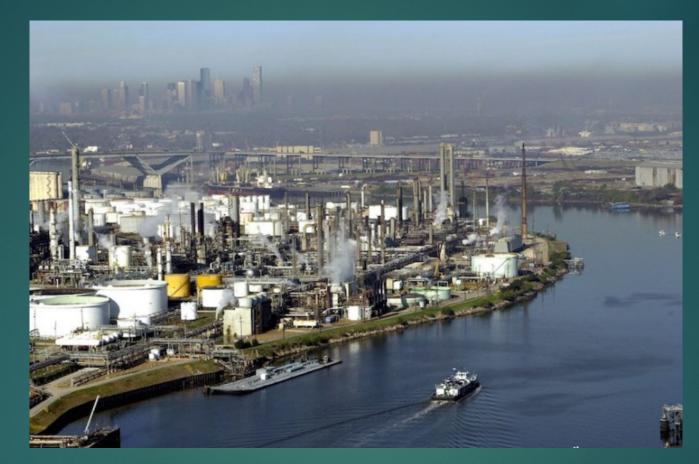

# Floodwalls, levees, flood and surge gates are not a silver bullet.

Industry must be held accountable to provide significant storm surge and flood safeguards in their own facilities.

Triple Bottom Line enhances and protects communities – from our bayous down to the Gulf of Mexico