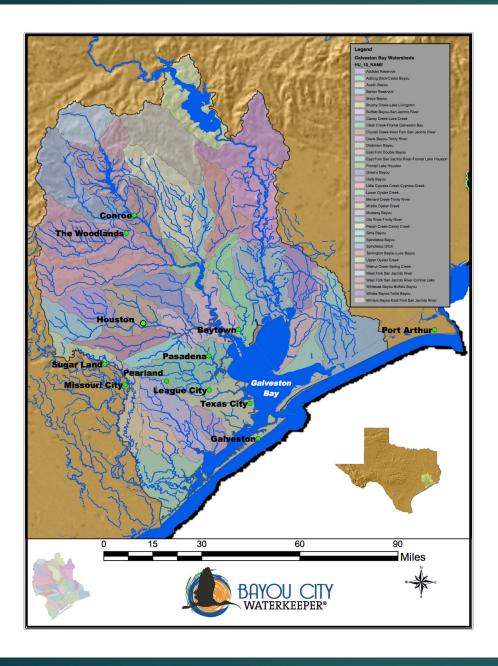

## Working With Nature

Economically and Environmentally Sound Storm Surge Alternatives for the Houston-Galveston Area

Utilize a nature-based flood protection model to protect bayside and coastal communities.

## http://bit.ly/galvmap