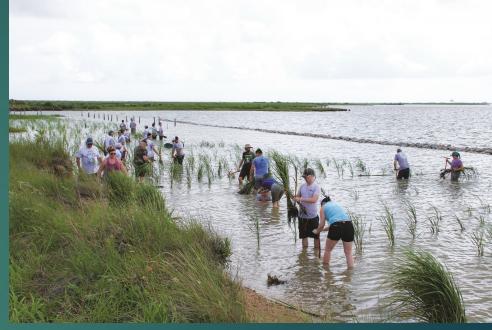

## Working With Nature

Economically and Environmentally Sound Storm Surge Alternatives for the Houston-Galveston Area

Utilize a nature-based flood protection model to protect bayside and coastal communities.

# Floodwalls, levees, flood and surge gates are not a silver bullet.

Industry must be held accountable to provide significant storm surge and flood safeguards in their own facilities.

Triple Bottom Line enhances and protects communities – from our bayous down to the Gulf of Mexico