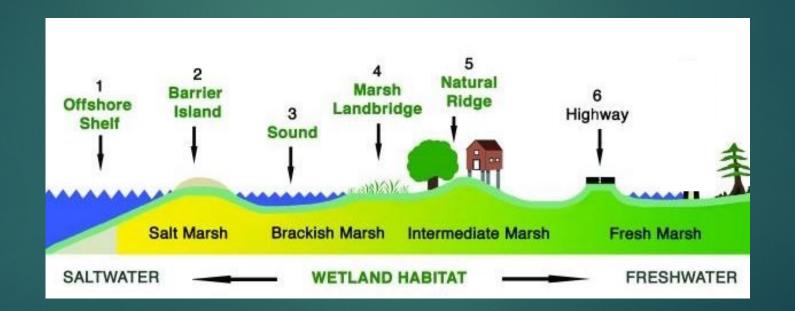

## Working With Nature

Economically and Environmentally Sound Storm Surge Alternatives for the Houston-Galveston Area

Utilize a nature-based flood protection model to protect bayside and coastal communities.