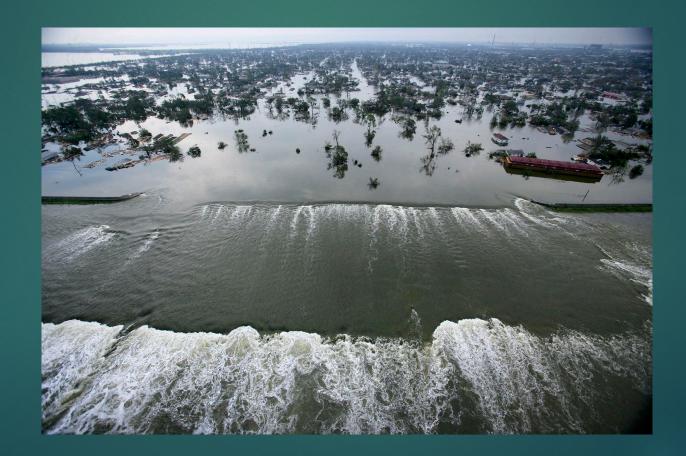

# Floodwalls, levees, flood and surge gates are not a silver bullet.

Industry must be held accountable to provide significant storm surge and flood safeguards in their own facilities.

Triple Bottom Line enhances and protects communities – from our bayous down to the Gulf of Mexico