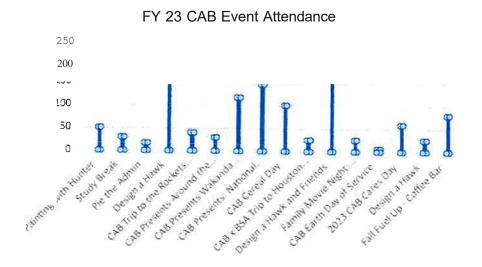

# 2. Summarize the usage of your services. What areas/programs saw increases or decreases?

Campus Activities Board (CAB) plans and hosts small and large-scale events for the UHCL community. Between September 1st, 2022, and August 3i5\ 2023, CAB has reached approximately 2,200 students with our programs and services. The comprehensive event attendance for FY 23 is shown below:

with attendees. The Hunter's Market transformed from a loose idea to a full event, strengthened by the input and ideas of the other Executive Boards in attendance at the Programming Institute. The CAB E-board has made a concerted effort to implement what was learned from the conference here at UHCL. Because of this, the events that we have brought to campus this year and our marketing efforts have improved. The Hunter's Market event attendance was 176 attendees, helping to expand the reach of our organization throughout campus.

From our Design a Hawk Event, which had 170 guests in attendance, a student wrote, "I loved the event. the stuffed animal was a perfect stress reliever for day!"

Overall, CAB has been able to provide UHCL students with a more engaged and social campus community through their events.