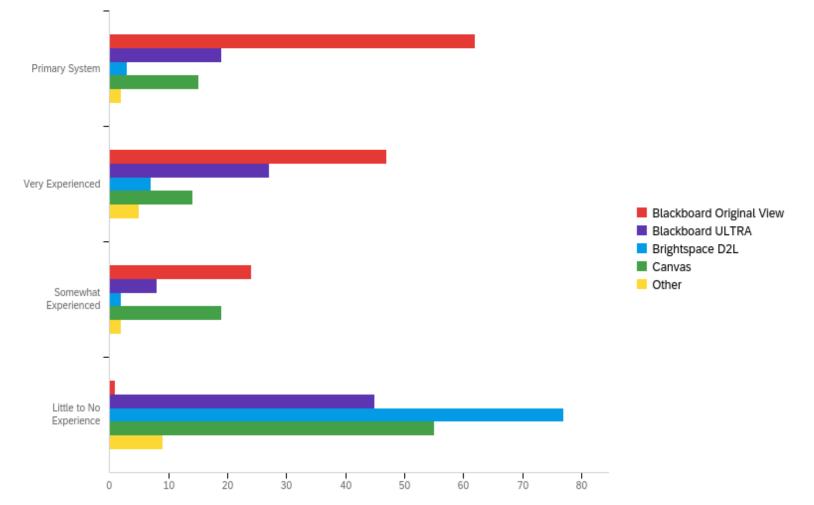

# LMS Experience - For each learning management system (LMS) listed below, please indicate your experience using it.