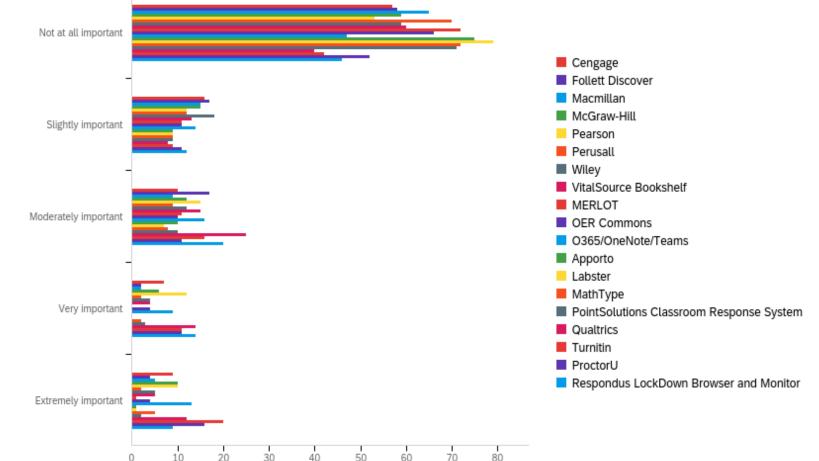

# Outside Tools - Please rank each of the following LMS 3rd-Party features/tools according to how important they are to your teaching.