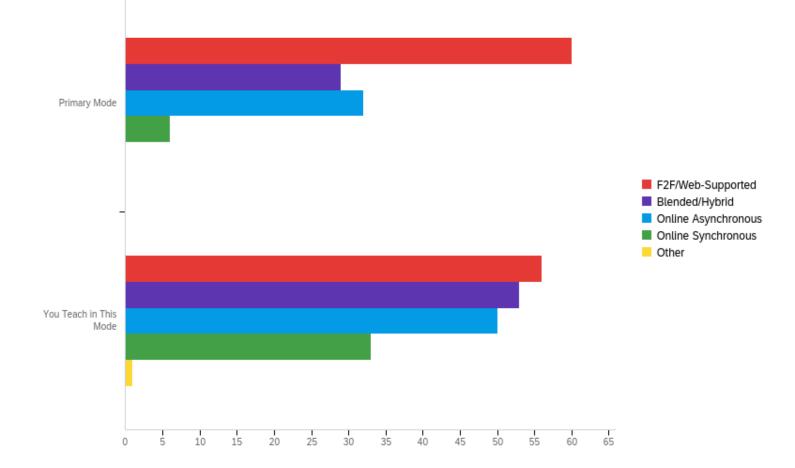

# College - In which of the following colleges do you teach?

Instructional Modes - For each delivery mode listed below, please indicate the one in which you teach most often (Primary Mode) and select all delivery modes in which you regularly teach.