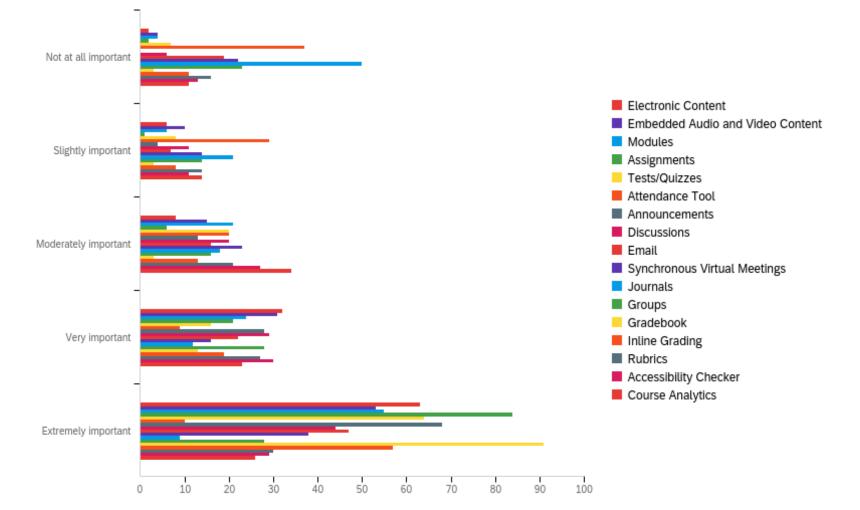

# Core Tools - Please rank each of the following LMS core features/tools according to their importance to your teaching.