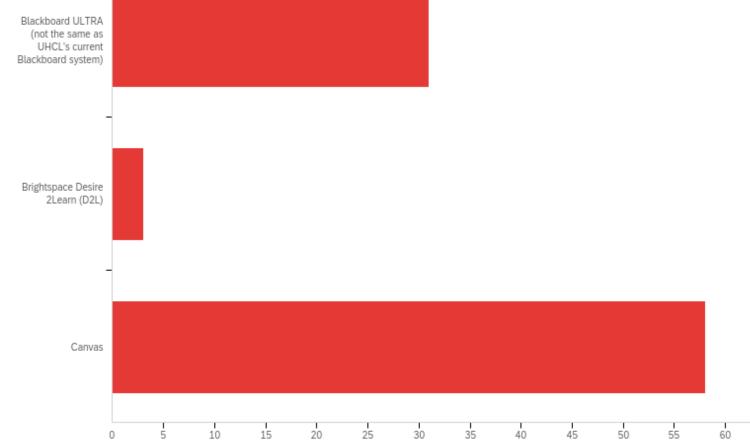

## New LMS Choice - If you had to choose one of the three options below based on your current knowledge of each, which LMS would you select?