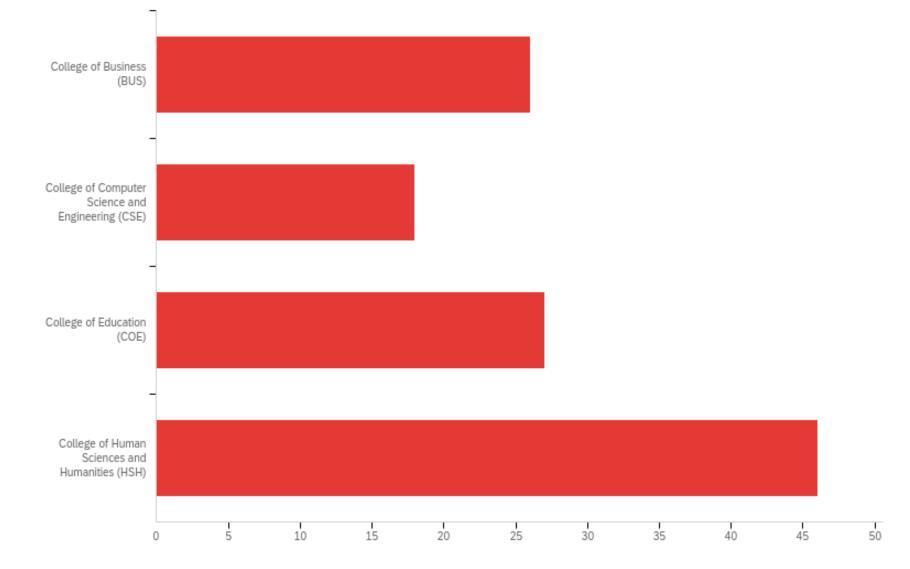

# College - In which of the following colleges do you teach?

Instructional Modes - For each delivery mode listed below, please indicate the one in which you teach most often (Primary Mode) and select all delivery modes in which you regularly teach.