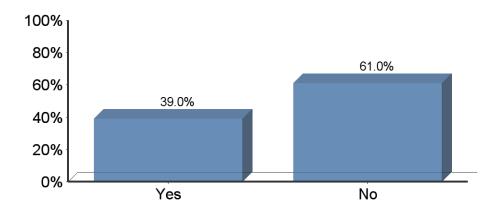

## While attending UHCL, did you take any classes away from the main UHCL campus (e.g., Sugar Land, Pearland, Medical Center, etc.)?

| Answer | Response | %      |
|--------|----------|--------|
| Yes    | 87       | 39.0%  |
| No     | 136      | 61.0%  |
| Total  | 223      | 100.0% |