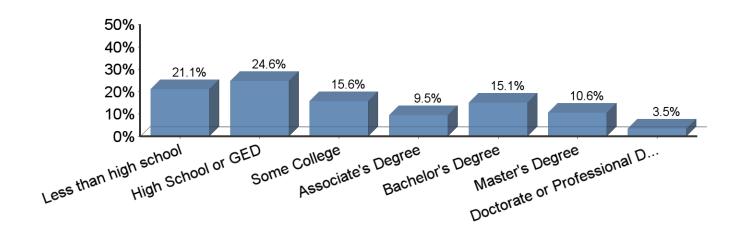

| Response | %      |
|-----------------------------------------------------------------|----------|--------|
| U.S. Citizen                                                    | 163      | 81.5%  |
| U.S. Resident (green card holder)                               | 3        | 1.5%   |
| International (F1, J1, H1 Visa i.e. not US Citizen or Resident) | 34       | 17.0%  |
| Total                                                           | 200      | 100.0% |

## Are you the first person in your family to obtain a degree?



| Answer | Response | %      |
|--------|----------|--------|
| Yes    | 75       | 37.5%  |
| No     | 125      | 62.5%  |
| Total  | 200      | 100.0% |

#### What is the highest level of education achieved by your MOTHER or female guardian?



| Answer                           | Response | %      |
|----------------------------------|----------|--------|
| Less than high school            | 42       | 21.1%  |
| High School or GED               | 49       | 24.6%  |
| Some College                     | 31       | 15.6%  |
| Associate's Degree               | 19       | 9.5%   |
| Bachelor's Degree                | 30       | 15.1%  |
| Master's Degree                  | 21       | 10.6%  |
| Doctorate or Professional Degree | 7        | 3.5%   |
| Total                            | 199      | 100.0% |

## What is the highest level of education achieved by your FATHER or male guardian?



| Answer                           | Response | %      |
|----------------------------------|----------|--------|
| Less than high school