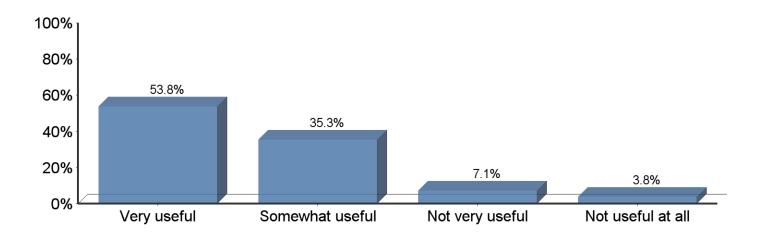

### What will be your degree level?

| Answer            | Response | %      |
|-------------------|----------|--------|
| Very useful       | 99       | 53.8%  |
| Somewhat useful   | 65       | 35.3%  |
| Not very useful   | 13       | 7.1%   |
| Not useful at all | 7        | 3.8%   |
| Total             | 184      | 100.0% |