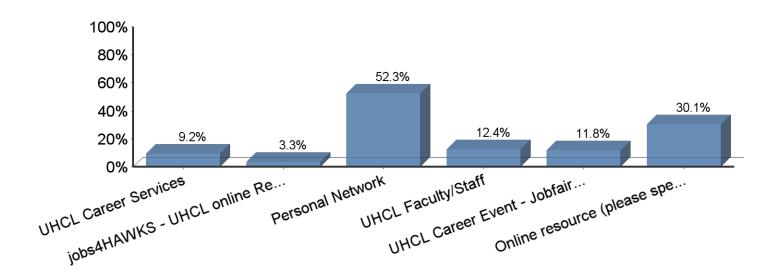

### How did you find your position? (Please check all that apply)

| Answer                                                                  | Response | %      |
|-------------------------------------------------------------------------|----------|--------|
| UHCL Career Services                                                    | 14       | 9.2%   |
| jobs4HAWKS - UHCL online Resume Database                                | 5        | 3.3%   |
| Personal Network                                                        | 80       | 52.3%  |
| UHCL Faculty/Staff                                                      | 19       | 12.4%  |
| UHCL Career Event - Jobfair, Networking Reception or Employer Spotlight | 18       | 11.8%  |
| Online resource (please specify)                                        | 46       | 30.1%  |
| Total                                                                   | 182      | 100.0% |