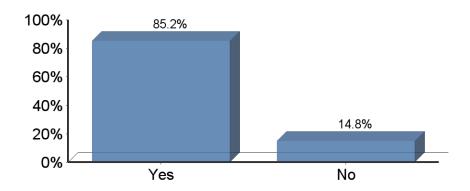

| Answer | Response | %      |
|--------|----------|--------|
| Yes    | 190      | 85.2%  |
| No     | 33       | 14.8%  |
| Total  | 223      | 100.0% |