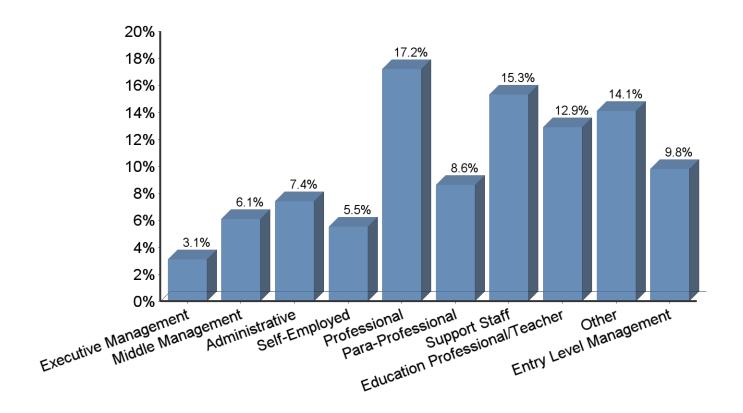

## I would like to speak with a Career Counselor regarding (please note that you must provide your contact information below if you wish us to contact you):

| Answer                                                      | Response | %      |
|-------------------------------------------------------------|----------|--------|
| Job Search Assistance                                       | 20       | 16.5%  |
| Career Counseling and Career Assessments                    | 15       | 12.4%  |
| Mock Interviews                                             | 13       | 10.7%  |
| Resume and Cover Letter Assistance                          | 16       | 13.2%  |
| Jobs4Hawks – Job Postings Database                          | 8        | 6.6%   |
| Career Events – Job Fairs, Networking Events, and Workshops | 8        | 6.6%   |
| On Campus Recruiting                                        | 11       | 9.1%   |
| Salary Negotiation                                          | 11       | 9.1%   |
| Other                                                       | 19       | 15.7%  |
| Total                                                       | 121      | 100.0% |