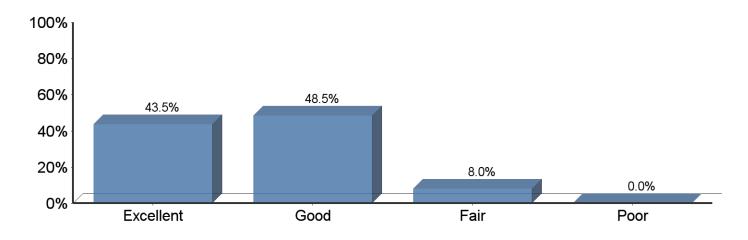

#### **Overall Satisfaction:**

- "Looking back, how would you evaluate the overall education you received from UHCL?" A total of 48 respondents chose not to answer this question.
- 92.0% of the respondents (n=184) said they considered the education received at UHCL to be at least Good.
- "In your opinion, did UHCL provide an education worthy of your yearly tuition and fees?" A total of 51 respondents chose not to answer this question.