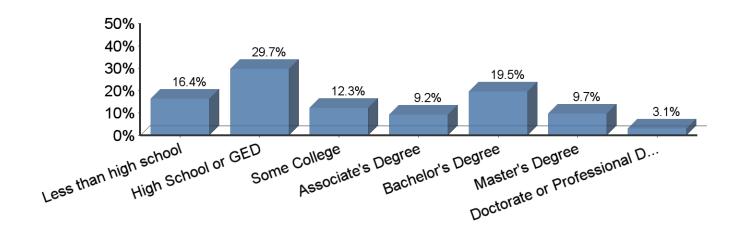

### What will be your degree level?

| Answer            | Response | %      |
|-------------------|----------|--------|
| Very useful       | 99       | 53.8%  |
| Somewhat useful   | 65       | 35.3%  |
| Not very useful   | 13       | 7.1%   |
| Not useful at all | 7        | 3.8%   |
| Total             | 184      | 100.0% |