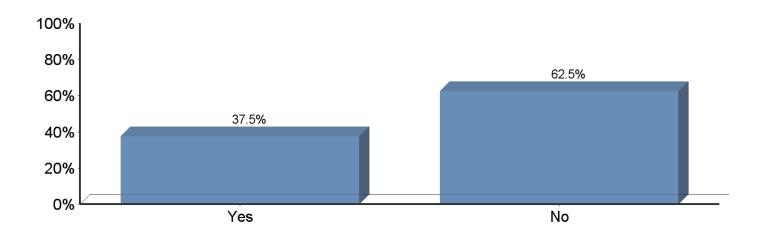

## While attending UHCL, did you take any classes away from the main UHCL campus (e.g., Sugar Land, Pearland, Medical Center, etc.)?

| Answer | Response | %      |
|--------|----------|--------|
| Yes    | 87       | 39.0%  |
| No     | 136      | 61.0%  |
| Total  | 223      | 100.0% |