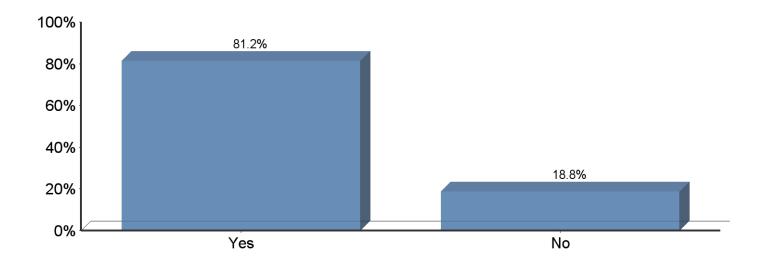

#### **Overall Satisfaction:**

- "Looking back, how would you evaluate the overall education you received from UHCL?" A total of 48 respondents chose not to answer this question.
- 92.0% of the respondents (n=184) said they considered the education received at UHCL to be at least Good.
- "In your opinion, did UHCL provide an education worthy of your yearly tuition and fees?" A total of 51 respondents chose not to answer this question.

81.2% (n=160) said Yes 18.8% (n=37) said No

 "Would you still choose the same program of study?" A total of 49 respondents chose not to answer this question.

> 69.8% (n=139) said Yes 13.6% (n=27) said No 16.6% (n=33) said Not Sure