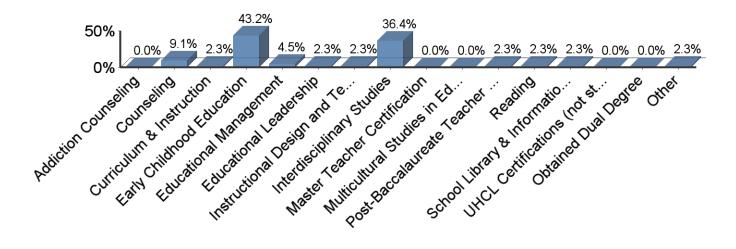

### What is your primary degree program in the College of Education? (continued)

| Answer                                         | Response | %      |
|------------------------------------------------|----------|--------|
| Addiction Counseling                           | 0        | 0.0%   |
| Counseling                                     | 4        | 9.1%   |
| Curriculum & Instruction                       | 1        | 2.3%   |
| Early Childhood Education                      | 19       | 43.2%  |
| Educational Management                         | 2        | 4.5%   |
| Educational Leadership                         | 1        | 2.3%   |
| Instructional Design and Technology            | 1        | 2.3%   |
| Interdisciplinary Studies                      | 16       | 36.4%  |
| Master Teacher Certification                   | 0        | 0.0%   |
| Multicultural Studies in Education             | 0        | 0.0%   |
| Post-Baccalaureate Teacher Certification       | 1        | 2.3%   |
| Reading                                        | 1        | 2.3%   |
| School Library & Information Science           | 1        | 2.3%   |
| UHCL Certifications (not state certifications) | 0        | 0.0%   |
| Obtained Dual Degree                           | 0        | 0.0%   |
| Other                                          | 1        | 2.3%   |
| Total                                          | 48       | 100.0% |