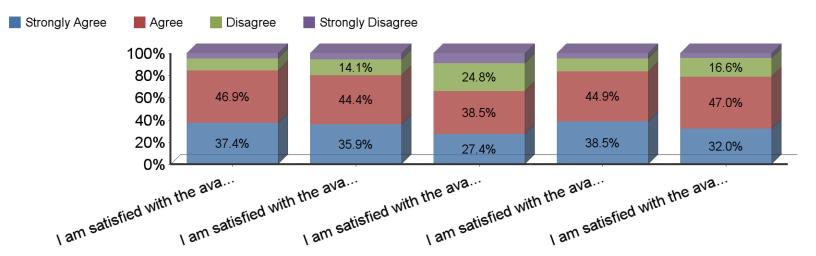

| Question                                                              | Strongly<br>Agree | Agree | Disagree | Strongly<br>Disagree | Response | Average<br>Value |
|-----------------------------------------------------------------------|-------------------|-------|----------|----------------------|----------|------------------|
| I am satisfied with the availability of day classes (before 4 p.m.).  | 58                | 85    | 30       | 8                    | 181      | 3.1              |
| I am satisfied with the availability of night classes (after 4 p.m.). | 79                | 92    | 24       | 10                   | 205      | 3.2              |
| I am satisfied with the availability of weekend classes.              | 32                | 45    | 29       | 11                   | 117      | 2.8              |
| I am satisfied with the availability of web-based classes.            | 71                | 88    | 28       | 11                   | 198      | 3.1              |
| I am satisfied with the availability of off-campus classes.           | 55                | 69    | 16       | 7                    | 147      | 3.2              |