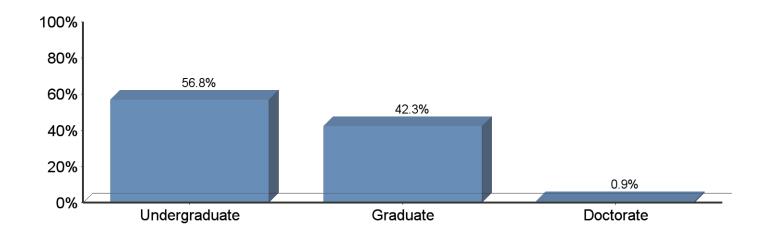

### From which college will you receive your degree? (A response to this question is required)

| Answer                                   | Response | %      |
|------------------------------------------|----------|--------|
| College of Business                      | 71       | 30.3%  |
| College of Education                     | 44       | 18.8%  |
| College of Human Sciences and Humanities | 67       | 28.6%  |
| College of Science and Engineering       | 52       | 22.2%  |
| Total                                    | 234      | 100.0% |