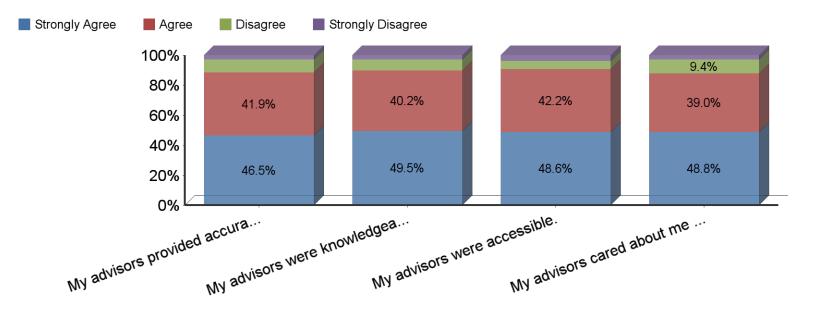

### **Academic Advising**

| Question                                                                                   | Strongly<br>Agree | Agree | Disagree | Strongly<br>Disagree | Response | Average<br>Value |
|--------------------------------------------------------------------------------------------|-------------------|-------|----------|----------------------|----------|------------------|
| My advisors provided accurate information about degree requirements and course sequencing. | 100               | 90    | 19       | 6                    | 215      | 3.3              |
| My advisors were knowledgeable of campus policies and procedures.                          | 106               | 86    | 16       | 6                    | 214      | 3.4              |
| My advisors were accessible.                                                               | 106               | 92    | 12       | 8                    | 218      | 3.4              |
| My advisors cared about me as a person.                                                    | 104               | 83    | 20       | 6                    | 213      | 3.3              |