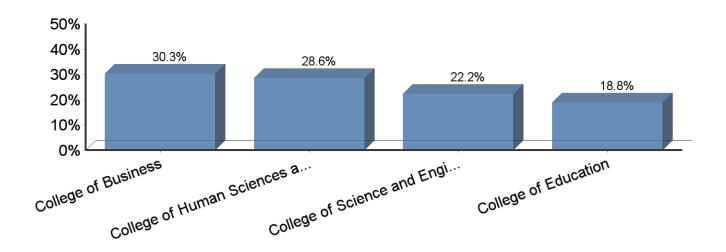

### From which college will you receive your degree? (A response to this question is required)

| Answer                                   | Response | %      |
|------------------------------------------|----------|--------|
| College of Business                      | 71       | 30.3%  |
| College of Education                     | 44       | 18.8%  |
| College of Human Sciences and Humanities | 67       | 28.6%  |
| College of Science and Engineering       | 52       | 22.2%  |
| Total                                    | 234      | 100.0% |