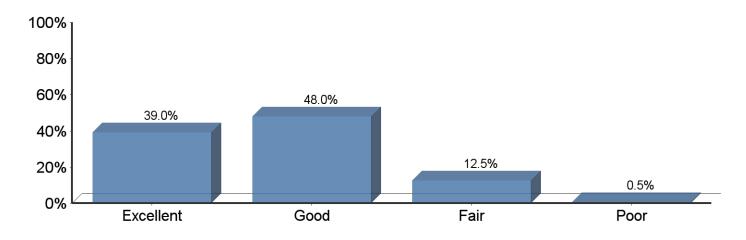

## If you did take web-based/internet courses at UHCL, how would you rate your overall experience using that format?

| Answer    | Response | %      |
|-----------|----------|--------|
| Excellent | 66       | 34.2%  |
| Good      | 103      | 53.4%  |
| Fair      | 20       | 10.4%  |
| Poor      | 4        | 2.1%   |
| Total     | 193      | 100.0% |