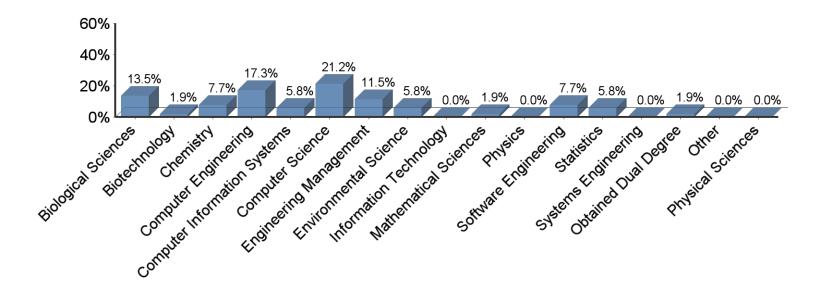

### What is your primary degree program in the College of Science and Engineering? (continued)

| Answer                       | Response | %      |
|------------------------------|----------|--------|
| Biological Sciences          | 7        | 13.5%  |
| Biotechnology                | 1        | 1.9%   |
| Chemistry                    | 4        | 7.7%   |
| Computer Engineering         | 9        | 17.3%  |
| Computer Information Systems | 3        | 5.8%   |
| Computer Science             | 11       | 21.2%  |
| Engineering Management       | 6        | 11.5%  |
| Environmental Science        | 3        | 5.8%   |
| Information Technology       | 0        | 0.0%   |
| Mathematical Sciences        | 1        | 1.9%   |
| Physics                      | 0        | 0.0%   |
| Software Engineering         | 4        | 7.7%   |
| Statistics                   | 3        | 5.8%   |
| Systems Engineering          | 0        | 0.0%   |
| Obtained Dual Degree         | 1        | 1.9%   |
| Other                        | 0        | 0.0%   |
| Physical Sciences            | 0        | 0.0%   |
| Total                        | 53       | 100.0% |