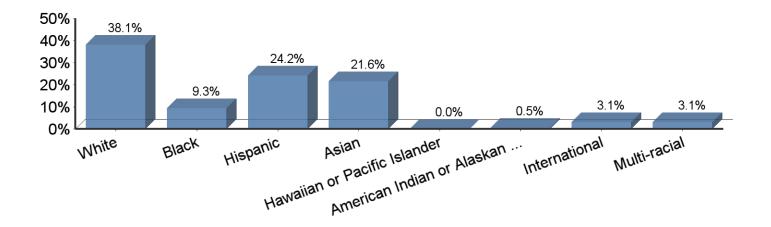

Males 26.0% (n=52) Females 74.0% (n=148)

 Ethnicity: A total 54 respondents chose not to answer this question.

| White                     | 38.1% (n=74) |
|---------------------------|--------------|
| Black                     | 9.3% (n=18)  |
| Hispanic                  | 24.2% (n=47) |
| Asian                     | 21.6% (n=42) |
| American Indian           | 0.5% (n=1)   |
| International             | 3.1% (n=6)   |
| Multi-racial              | 3.1% (n=6)   |
| Hawaiian/Pacific Islander | 0.0% (n=0)   |