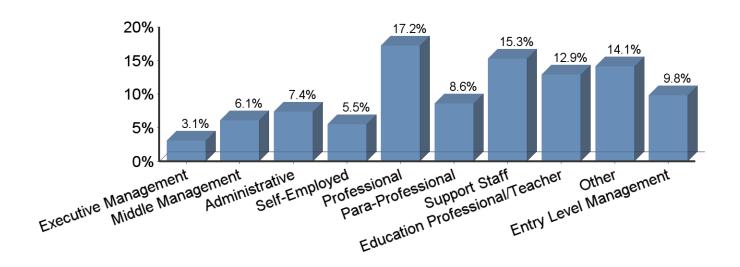

## I would like to speak with a Career Counselor regarding (please note that you must provide your contact information below if you wish us to contact you):

| Answer                                                      | Response | %      |
|-------------------------------------------------------------|----------|--------|
| Job Search Assistance                                       | 20       | 16.5%  |
| Career Counseling and Career Assessments                    | 15       | 12.4%  |
| Mock Interviews                                             | 13       | 10.7%  |
| Resume and Cover Letter Assistance                          | 16       | 13.2%  |
| Jobs4Hawks – Job Postings Database                          | 8        | 6.6%   |
| Career Events – Job Fairs, Networking Events, and Workshops | 8        | 6.6%   |
| On Campus Recruiting                                        | 11       | 9.1%   |
| Salary Negotiation                                          | 11       | 9.1%   |
| Other                                                       | 19       | 15.7%  |
| Total                                                       | 121      | 100.0% |