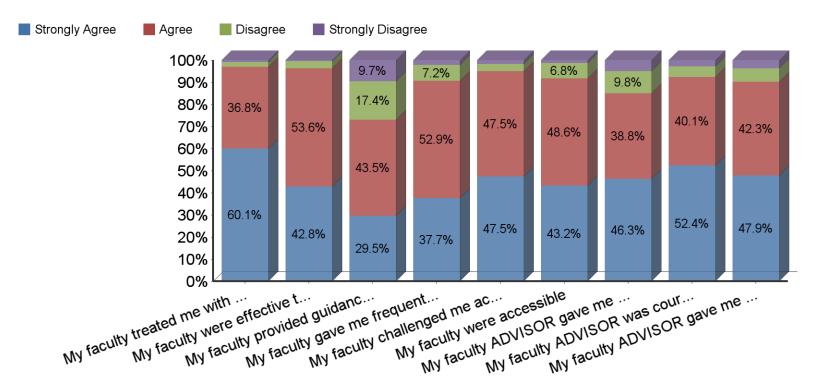

| Question                                                                  | Strongly<br>Agree | Agree | Disagree | Strongly<br>Disagree | Response | Average<br>Value |
|---------------------------------------------------------------------------|-------------------|-------|----------|----------------------|----------|------------------|
| My faculty treated me with respect.                                       | 134               | 82    | 5        | 2                    | 223      | 3.6              |
| My faculty were effective teachers                                        | 95                | 119   | 7        | 1                    | 222      | 3.4              |
| My faculty provided guidance on obtaining employment in my field.         | 61                | 90    | 36       | 20                   | 207      | 2.9              |
| My faculty gave me frequent and prompt feedback regarding academic work.  | 84                | 118   | 16       | 5                    | 223      | 3.3              |
| My faculty challenged me academically.                                    | 105               | 105   | 7        | 4                    | 221      | 3.4              |
| My faculty were accessible                                                | 96                | 108   | 15       | 3                    | 222      | 3.3              |
| My faculty ADVISOR gave me accurate information about my program/major.   | 99                | 83    | 21       | 11                   | 214      | 3.3              |
| My faculty ADVISOR was courteous.                                         | 111               | 85    | 10       | 6                    | 212      | 3.4              |
| My faculty ADVISOR gave me the time I needed to discuss my program/major. | 102               | 90    | 13       | 8                    | 213      | 3.3              |