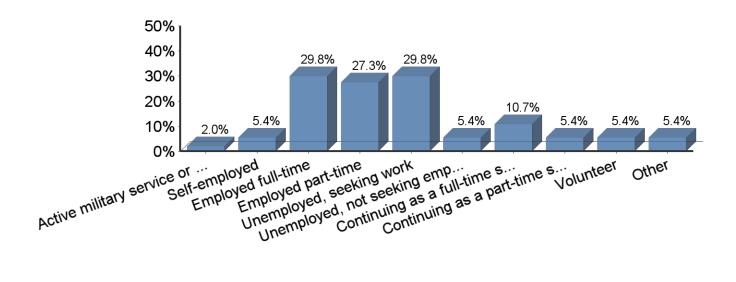

### What is your current status? (mark all that apply)

| Answer                                                               | Response | %      |
|----------------------------------------------------------------------|----------|--------|
| Active military service or dependent                                 | 4        | 2.0%   |
| Self-employed                                                        | 11       | 5.4%   |
| Employed full-time                                                   | 61       | 29.8%  |
| Employed part-time                                                   | 56       | 27.3%  |
| Unemployed, seeking work                                             | 61       | 29.8%  |
| Unemployed, not seeking employment                                   | 11       | 5.4%   |
| Continuing as a full-time student at a 4-yr college after graduation | 22       | 10.7%  |
| Continuing as a part-time student at a 4-yr college after graduation | 11       | 5.4%   |
| Volunteer                                                            | 11       | 5.4%   |
| Other                                                                | 11       | 5.4%   |
| Total                                                                | 259      | 100.0% |