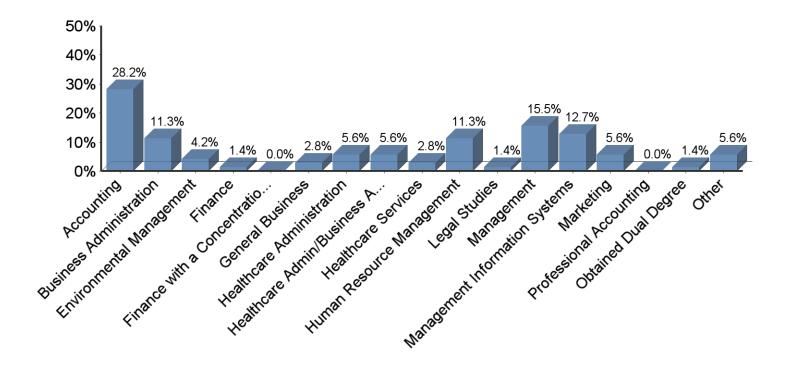

### What is your primary degree program in the College of Business? (continued)

| Answer                                                    | Response | %      |
|-----------------------------------------------------------|----------|--------|
| Accounting                                                | 20       | 28.2%  |
| Business Administration                                   | 8        | 11.3%  |
| Environmental Management                                  | 3        | 4.2%   |
| Finance                                                   | 1        | 1.4%   |
| Finance with a Concentration in Healthcare Administration | 0        | 0.0%   |
| General Business                                          | 2        | 2.8%   |
| Healthcare Administration                                 | 4        | 5.6%   |
| Healthcare Admin/Business Administration                  | 4        | 5.6%   |
| Healthcare Services                                       | 2        | 2.8%   |
| Human Resource Management                                 | 8        | 11.3%  |
| Legal Studies                                             | 1        | 1.4%   |
| Management                                                | 11       | 15.5%  |
| Management Information Systems                            | 9        | 12.7%  |
| Marketing                                                 | 4        | 5.6%   |
| Professional Accounting                                   | 0        | 0.0%   |
| Obtained Dual Degree                                      | 1        | 1.4%   |
| Other                                                     | 4        | 5.6%   |
| Total                                                     | 82       | 100.0% |