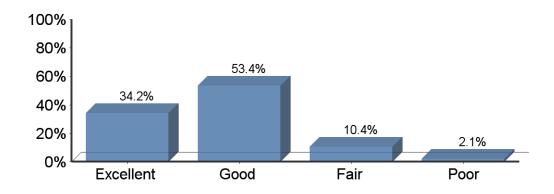

## If you did take web-based/internet courses at UHCL, how would you rate your overall experience using that format?

| Answer    | Response | %      |
|-----------|----------|--------|
| Excellent | 66       | 34.2%  |
| Good      | 103      | 53.4%  |
| Fair      | 20       | 10.4%  |
| Poor      | 4        | 2.1%   |
| Total     | 193      | 100.0% |