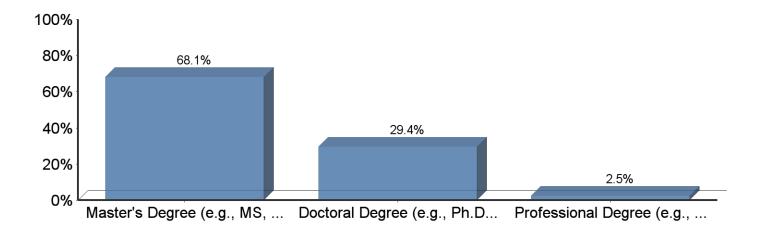

% |

| Min Value | Max Value | Average Value | Variance | Standard Deviation | Total Responses | Total Respondents |
|-----------|-----------|---------------|----------|--------------------|-----------------|-------------------|
| 1         | 4         | 3.4           | 0.6      | 0.8                | 184             | 184               |

## If you have plans for additional education, where are you planning to attend?

|             | Statistic | Value |
|-------------|-----------|-------|
| Respondents |           | 78    |

## If you plan to attend another institution, what is the name of that university?

| Statistic   | Value |
|-------------|-------|
| Respondents | 39    |

# If you plan to continue your education, what is the highest degree you plan to earn (choose ONE response)?



| Answer                                       | Response | %      |
|----------------------------------------------|----------|--------|
| Master's Degree (e.g., MS, MA, MBA)          | 111      | 68.1%  |
| Professional Degree (e.g., medicine, law)    | 4        | 2.5%   |
| Doctoral Degree (e.g., Ph.D. Ed. D., D.B.A.) | 48       | 29.4%  |
| Total                                        | 163      | 100.0% |

#### **DEMOGRAPHIC INFORMATION**

#### Gender:



| Answer | Response | %      |
|--------|----------|--------|
| Male   | 52       | 26.0%  |
| Female | 148      | 74.0%  |
| Total  | 200      | 100.0% |

#### **Ethnicity:**



| Answer                            | Response | %      |
|-----------------------------------|----------|--------|
| White                             |