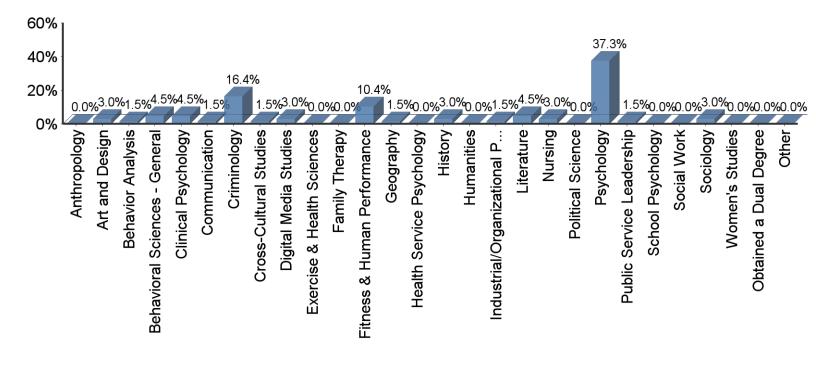

## What is your primary degree program in the College of Human Sciences and Humanities? (continued)

| Answer                               | Response | %      |
|--------------------------------------|----------|--------|
| Anthropology                         | 0        | 0.0%   |
| Art and Design                       | 2        | 3.0%   |
| Behavior Analysis                    | 1        | 1.5%   |
| Behavioral Sciences - General        | 3        | 4.5%   |
| Clinical Psychology                  | 3        | 4.5%   |
| Communication                        | 1        | 1.5%   |
| Criminology                          | 11       | 16.4%  |
| Cross-Cultural Studies               | 1        | 1.5%   |
| Digital Media Studies                | 2        | 3.0%   |
| Exercise & Health Sciences           | 0        | 0.0%   |
| Family Therapy                       | 0        | 0.0%   |
| Fitness & Human Performance          | 7        | 10.4%  |
| Geography                            | 1        | 1.5%   |
| Health Service Psychology            | 0        | 0.0%   |
| History                              | 2        | 3.0%   |
| Humanities                           | 0        | 0.0%   |
| Industrial/Organizational Psychology | 1        | 1.5%   |
| Literature                           | 3        | 4.5%   |
| Nursing                              | 2        | 3.0%   |
| Political Science                    | 0        | 0.0%   |
| Psychology                           | 25       | 37.3%  |
| Public Service Leadership            | 1        | 1.5%   |
| School Psychology                    | 0        | 0.0%   |
| Social Work                          | 0        | 0.0%   |
| Sociology                            | 2        | 3.0%   |
| Women's Studies                      | 0        | 0.0%   |
| Obtained a Dual Degree               | 0        | 0.0%   |
| Other                                | 0        | 0.0%   |
| Total                                | 68       | 100.0% |