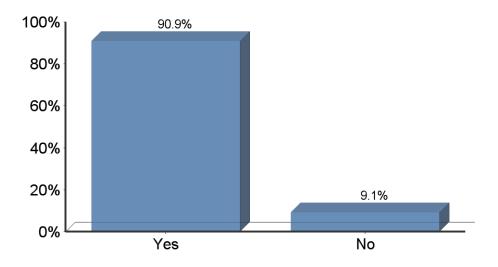

 "Will you recommend UHCL to friends and family considering college?" A total of 51 respondents chose not to answer this question.

90.9% (n=179) said Yes 9.1% (n=18) said No.