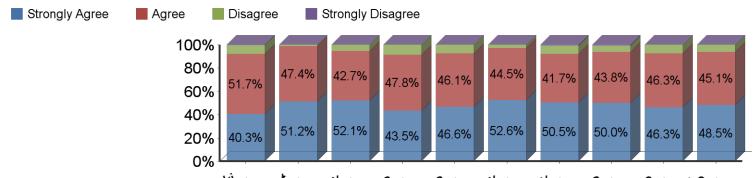

My program provided the ski... to t...

My program prepared me to t...

My program prepared me to t...

My program prepared me to w...

My program prepared me to s...

prepared me to a...

prepared me to dev...

prepared me to dev...

program prepared me to a...

program program prepared me to dev...

program program prepared me to a...

program program program prepared me to a...

program program program prepared me to a...

program p

| Question                                                                                   | Strongly<br>Agree | Agree | Disagree | Strongly<br>Disagree | Response | Average<br>Value |
|--------------------------------------------------------------------------------------------|-------------------|-------|----------|----------------------|----------|------------------|
| My program provided the skills and knowledge needed for employment in my field.            | 85                | 109   | 16       | 1                    | 211      | 3.3              |
| My program prepared me to think critically.                                                | 109               | 101   | 3        | -                    | 213      | 3.5              |
| My program prepared me to write effectively.                                               | 110               | 90    | 11       | -                    | 211      | 3.5              |
| My program prepared me to speak effectively.                                               | 91                | 100   | 18       | -                    | 209      | 3.3              |
| My program prepared me to apply and manage information technology effectively.             | 96                | 95    | 15       | -                    | 206      | 3.4              |
| My program prepared me to work effectively in a team environment.                          | 111               | 94    | 6        | -                    | 211      | 3.5              |
| My program helped me to develop an awareness of local and global diversity.                | 104               | 86    | 14       | 2                    | 206      | 3.4              |
| My program prepared me to address the ethical commitments of professional life.            | 105               | 92    | 11       | 2                    | 210      | 3.4              |
| My program has made me more reflective about my personal morality.                         | 95                | 95    | 15       | -                    | 205      | 3.4              |
| My program has helped me become more conscientious about my role as a responsible citizen. | 100               | 93    | 13       | -                    | 206      | 3.4              |