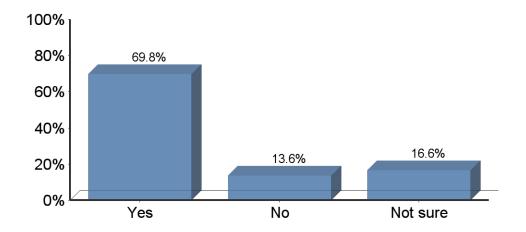

81.2% (n=160) said Yes 18.8% (n=37) said No

 "Would you still choose the same program of study?" A total of 49 respondents chose not to answer this question.

> 69.8% (n=139) said Yes 13.6% (n=27) said No 16.6% (n=33) said Not Sure