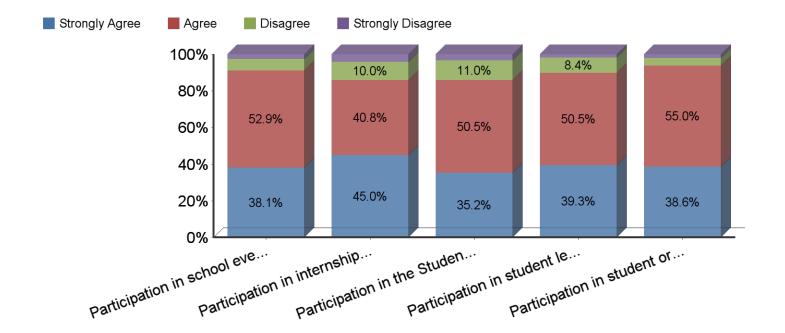

### **Preparation for Professional Life (continued)**

| Statistic                                                                                                                     | Min<br>Value | Max<br>Value | Mean | Variance | Standard<br>Deviation | Total<br>Responses | Total<br>Respondents |
|-------------------------------------------------------------------------------------------------------------------------------|--------------|--------------|------|----------|-----------------------|--------------------|----------------------|
| Participation in school events made me feel more connected to the university.                                                 | 1            | 4            | 3.3  | 0.5      | 0.7                   | 155                | 155                  |
| Participation in internship and co-op projects made me feel more connected to those in my program/major.                      | 1            | 4            | 3.3  | 0.7      | 0.8                   | 120                | 120                  |
| Participation in the Student Government<br>Association provided an opportunity for my voice<br>to be heard in the university. | 1            | 4            | 3.2  | 0.6      | 0.8                   | 91                 | 91                   |
| Participation in student leadership training provided the skills for me to have a successful academic career.                 | 1            | 4            | 3.3  | 0.5      | 0.7                   | 107                | 107                  |
| Participation in student organizations provided an opportunity for me to learn from my peers.                                 | 1            | 4            | 3.3  | 0.4      | 0.7                   | 140                | 140                  |

| Question                                                                                                                | Strongly<br>Agree | Agree | Disagree | Strongly<br>Disagree | Response | Average<br>Value |
|-------------------------------------------------------------------------------------------------------------------------|-------------------|-------|----------|----------------------|----------|------------------|
| Participation in school events made me feel more connected to the university.                                           | 59                | 82    | 10       | 4                    | 155      | 3.3              |
| Participation in internship and co-op projects made me feel more connected to those in my program/major.                | 54                | 49    | 12       | 5                    | 120      | 3.3              |
| Participation in the Student Government Association provided an opportunity for my voice to be heard in the university. | 32                | 46    | 10       | 3                    | 91       | 3.2              |
| Participation in student leadership training provided the skills for me to have a successful academic career.           | 42                | 54    | 9        | 2                    | 107      | 3.3              |
| Participation in student organizations provided an opportunity for me to learn from my peers.                           | 54                | 77    | 6        | 3                    | 140      | 3.3              |

### Participation and Involvement (continued)

| Statistic                                                                                                               | Min<br>Value | Max<br>Value | Mean | Variance | Standard<br>Deviation | Total<br>Responses | Total<br>Respondents |
|-------------------------------------------------------------------------------------------------------------------------|--------------|--------------|------|----------|-----------------------|--------------------|----------------------|
| Participation in school events made me feel more connected to the university.                                           | 1            | 4            | 3.3  | 0.5      | 0.7                   | 155                | 155                  |
| Participation in internship and co-op projects made me feel more connected to those in my program/major.                | 1            | 4            | 3.3  | 0.7      | 0.8                   | 120                | 120                  |
| Participation in the Student Government Association provided an opportunity for my voice to be heard in the university. | 1            | 4            | 3.2  | 0.6      | 0.8                   | 91                 | 91                   |
| Participation in student leadership training provided the skills for me to have a successful academic career.           | 1            | 4            | 3.3  | 0.5      | 0.7                   | 107                | 107                  |
| Participation in student organizations provided an opportunity for me to learn from my peers.                           | 1            | 4            | 3.3  | 0.4      | 0.7                   | 140                | 140                  |