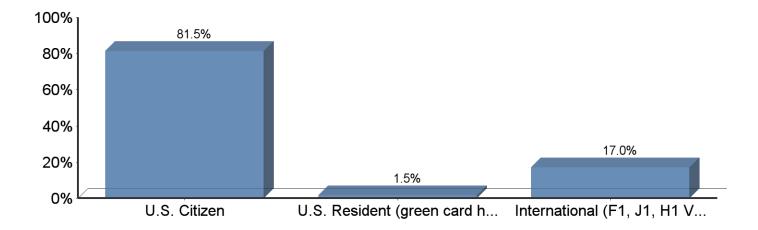

------|----------|--------|
| Male   | 52       | 26.0%  |
| Female | 148      | 74.0%  |
| Total  | 200      | 100.0% |

#### **Ethnicity:**



| Answer                            | Response | %      |
|-----------------------------------|----------|--------|
| White                             | 74       | 38.1%  |
| Black                             | 18       | 9.3%   |
| Hispanic                          | 47       | 24.2%  |
| Asian                             | 42       | 21.6%  |
| Hawaiian or Pacific Islander      | 0        | 0.0%   |
| American Indian or Alaskan Native | 1        | 0.5%   |
| International                     | 6        | 3.1%   |
| Multi-racial                      | 6        | 3.1%   |
| Total                             | 194      | 100.0% |

# Citizenship:



| Answer                                                          | Response | %      |
|-----------------------------------------------------------------|----------|--------|
| U.S. Citizen                                                    | 163      | 81.5%  |
| U.S. Resident (green card holder)                               | 3        | 1.5%   |
| International (F1, J1, H1 Visa i.e. not US Citizen or Resident) | 34       | 17.0%  |
| Total                                                           | 200      | 100.0% |

## Are you the first person in your family to obtain a degree?



| Answer | Response | %      |
|--------|----------|--------|
| Yes    | 75       | 37.5%  |
| No     | 125      | 62.5%  |
| Total  | 200      | 100.0% |

#### What is the highest level of education ach