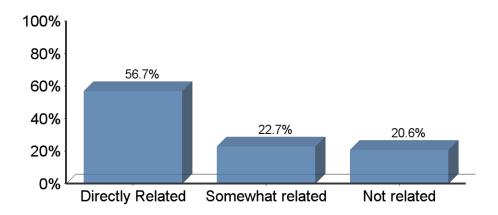

 Question: "Is your current have, or will be starting a new job, to what extent is it related to your major or area of student at UHCL?" A total of 54 respondents chose not to answer this question.

56.7% (n=110) said Directly related 22.7% (n=44) said Somewhat related 20.6% (n=40) said Not related

If you currently have, or will be starting a new job, to what extent is it related to your major or area of study at UHCL?

| Answer           | Response | %      |
|------------------|----------|--------|
| Directly Related | 110      | 56.7%  |
| Somewhat related | 44       | 22.7%  |
| Not related      | 40       | 20.6%  |
| Total            | 194      | 100.0% |