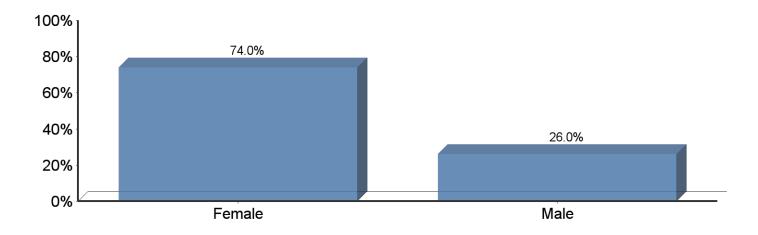

### **Demographics Information:**

- Respondents: A total of 1,027 UHCL graduating students were invited to participate in fall 2017; the response rate was 24.1% (n=248) compared to spring 2017 (25.3%), fall 2016 (24.9%), spring 2016 (35.5%) and fall 2015 (36.9%).
- Gender: A total of 48 respondents chose not to answer this question.

Males 26.0% (n=52) Females 74.0% (n=148)

 Ethnicity: A total 54 respondents chose not to answer this question.

| White                     | 38.1% (n=74) |
|---------------------------|--------------|
| Black                     | 9.3% (n=18)  |
| Hispanic                  | 24.2% (n=47) |
| Asian                     | 21.6% (n=42) |
| American Indian           | 0.5% (n=1)   |
| International             | 3.1% (n=6)   |
| Multi-racial              | 3.1% (n=6)   |
| Hawaiian/Pacific Islander | 0.0% (n=0)   |