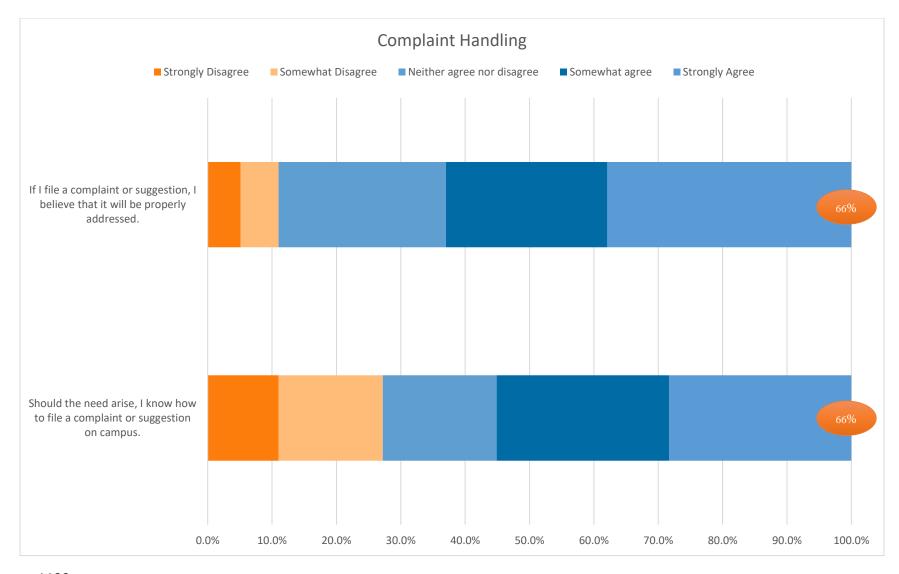

n=1219

n=1218

n=1071 is the number that was able to evaluate, and agreement percentages are from this group.

n=1199