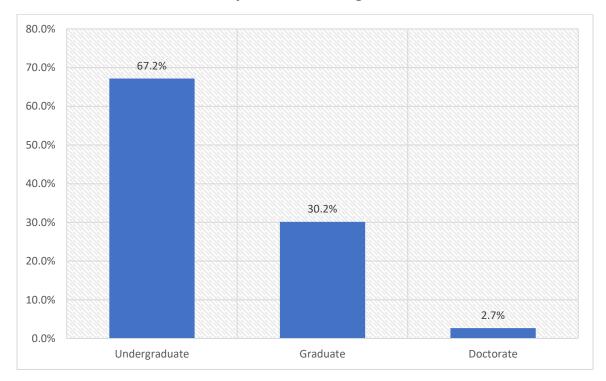

# What is your current degree level?

| Degree             | Count of Response | Percent |
|--------------------|-------------------|---------|
| Undergraduate      | 853               | 67.2%   |
| Graduate           | 383               | 30.2%   |
| Doctorate          | 34                | 2.7%    |
| <b>Grand Total</b> | 1270              | 100.0%  |