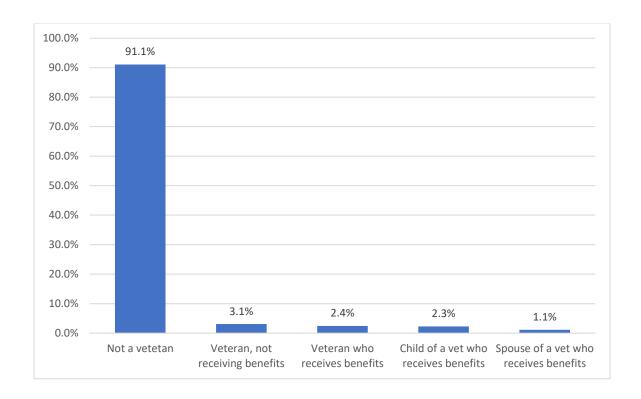

### Please indicate your Veteran's Education Benefits status.

| Status                                                 | Count | Percent |
|--------------------------------------------------------|-------|---------|
| I am not a veteran, nor eligible for veteran benefits. | 1153  | 91.1%   |
| I am a veteran, not receiving benefits.                | 39    | 3.1%    |
| I am a veteran who receives benefits.                  | 31    | 2.4%    |
| I am a child of a veteran who receives benefits.       | 29    | 2.3%    |
| I am a spouse of a veteran who receives benefits.      | 14    | 1.1%    |
| Grand Total                                            | 1266  | 100.0%  |