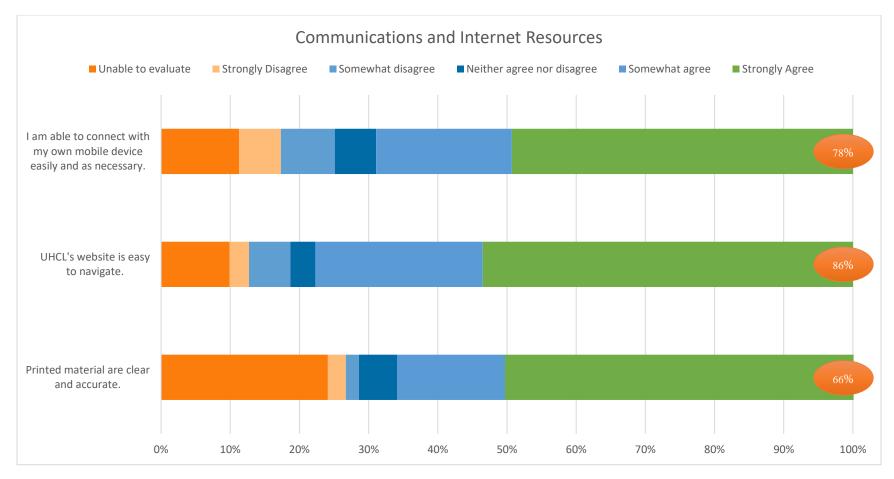

n=1219

n=1218

n=1071 is the number that was able to evaluate, and agreement percentages are from this group.

n=1199