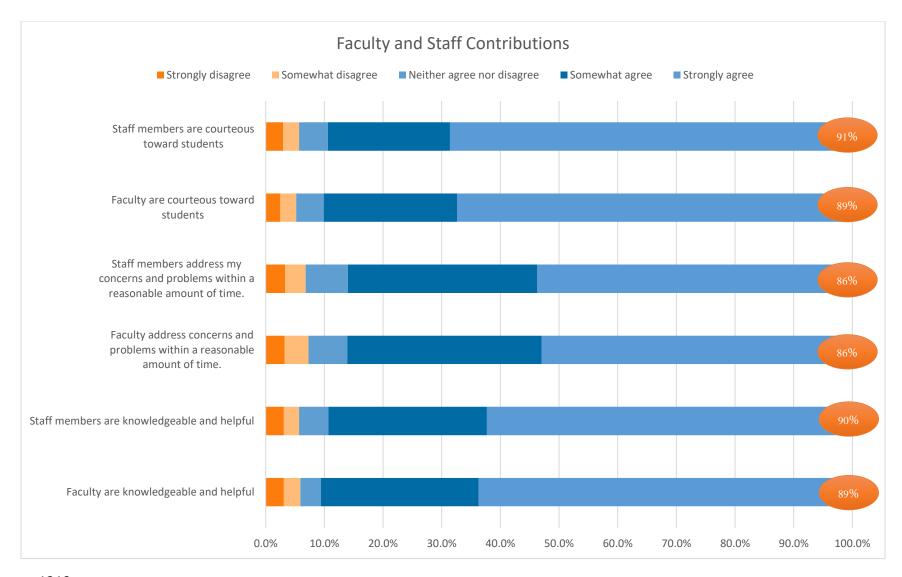

| 53    | 4.2%    |
| More than four     | 78    | 6.1%    |
| <b>Grand Total</b> | 1270  | 100.0%  |

### Please indicate your Veteran's Education Benefits status.



| Status                                                 | Count | Percent |
|--------------------------------------------------------|-------|---------|
| I am not a veteran, nor eligible for veteran benefits. | 1153  | 91.1%   |
| I am a veteran, not receiving benefits.                | 39    | 3.1%    |
| I am a veteran who receives benefits.                  | 31    | 2.4%    |
| I am a child of a veteran who receives benefits.       | 29    | 2.3%    |
| I am a spouse of a veteran who receives benefits.      | 14    | 1.1%    |
| Grand Total                                            | 1266  | 100.0%  |



n=1219



n=1218



n=1071 is the number that was able to evaluate, and agreement percentages are from this group.



n=1199

# Please indicate how satisfied you were with the **quality of services** in the following areas.

| Department                                   | Very Satisfied | Satisfied | Neither Satisfied nor Dissatisfied | Dissatisfied | Very Dissatisfied | Grand Total | Percent Positive |
|----------------------------------------------|----------------|-----------|------------------------------------|--------------|-------------------|-------------|------------------|
| Academic Advising                            | 47%            | 36%       | 9%                                 | 6%           | 3%                | 923         | 83%              |
| Academic Records Offic