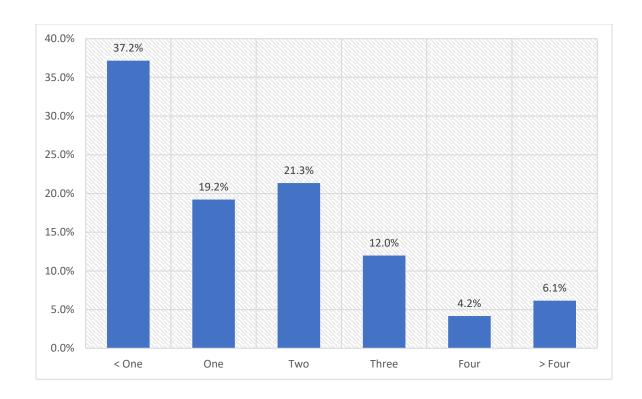

# How many years have you attended UHCL?

| Years              | Count | Percent |
|--------------------|-------|---------|
| Less than one      | 472   | 37.2%   |
| One                | 244   | 19.2%   |
| Two                | 271   | 21.3%   |
| Three              | 152   | 12.0%   |
| Four               | 53    | 4.2%    |
| More than four     | 78    | 6.1%    |
| <b>Grand Total</b> | 1270  | 100.0%  |