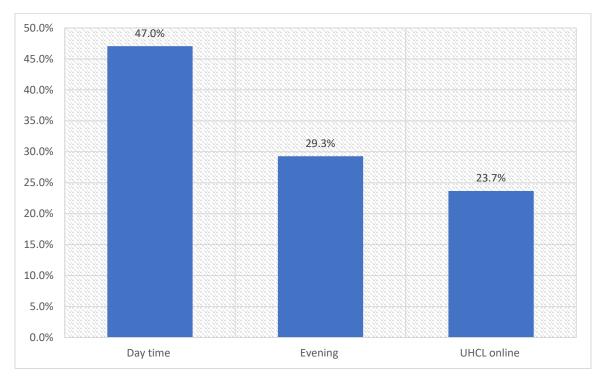

#### I am primarily a (time of day) student:

| Day-Time | 47.0% | 598 |
|----------|-------|-----|
| Evening  | 29.3% | 372 |
| Online   | 23.7% | 301 |

# I am primarily "..." student.

|             | Count of Response | Percent |
|-------------|-------------------|---------|
| Day time    | 598               | 47.0%   |
| Evening     | 372               | 29.3%   |
| UHCL online | 301               | 23.7%   |
| Grand Total | 1271              | 100.0%  |