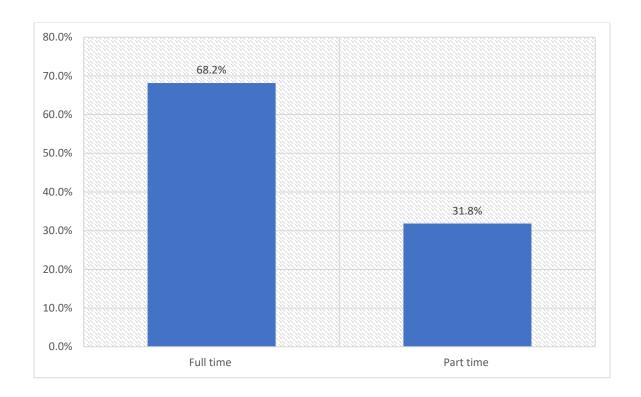

### Are you a full-time or part-time student?

| Course Load | Count of Response | Percent |
|-------------|-------------------|---------|
| Full time   | 865               | 68.2%   |
| Part-time   | 404               | 31.8%   |
| Grand Total | 1269              | 100.0%  |
|             |                   |         |

**Full time** (undergraduate including post bac ≥12 hours / graduate ≥9 hours)

**Part-time** (undergraduate <12 hours / graduate <9 hours)