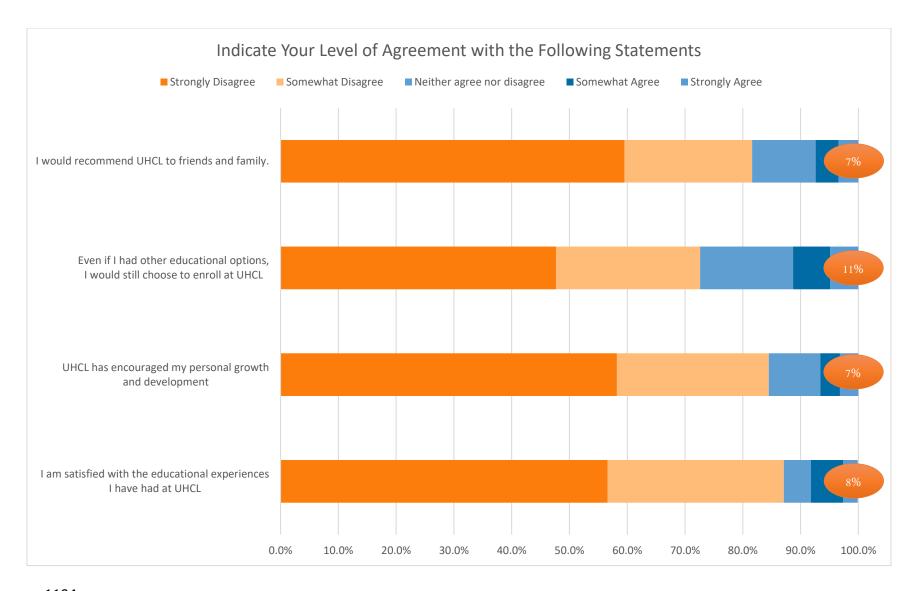

#### Overall Satisfaction:

"I am satisfied with the educational experiences I have had at UHCL."

8.2% agreed with the above statement

"I would recommend UHCL to friends and

family"

7.4% agreed with the above statement