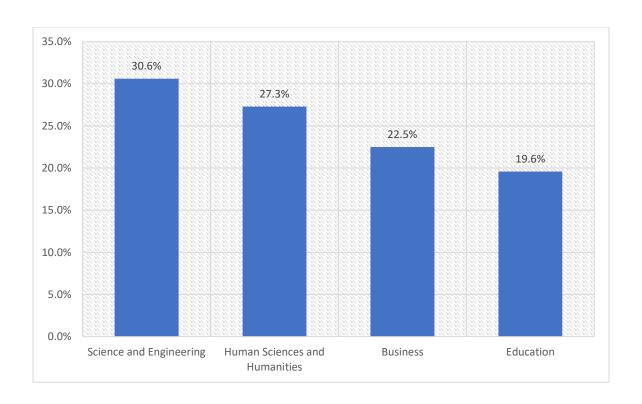

# From what college will you receive your degree?

| Degree                                         | Count of responses | Percent |
|------------------------------------------------|--------------------|---------|
| College of Science and Engineering (CSE)       | 389                | 30.6%   |
| College of Human Sciences and Humanities (HSH) | 347                | 27.3%   |
| College of Business (BUS)                      | 286                | 22.5%   |
| College of Education (COE)                     | 249                | 19.6%   |
| Grand Total                                    | 1271               | 100.0%  |