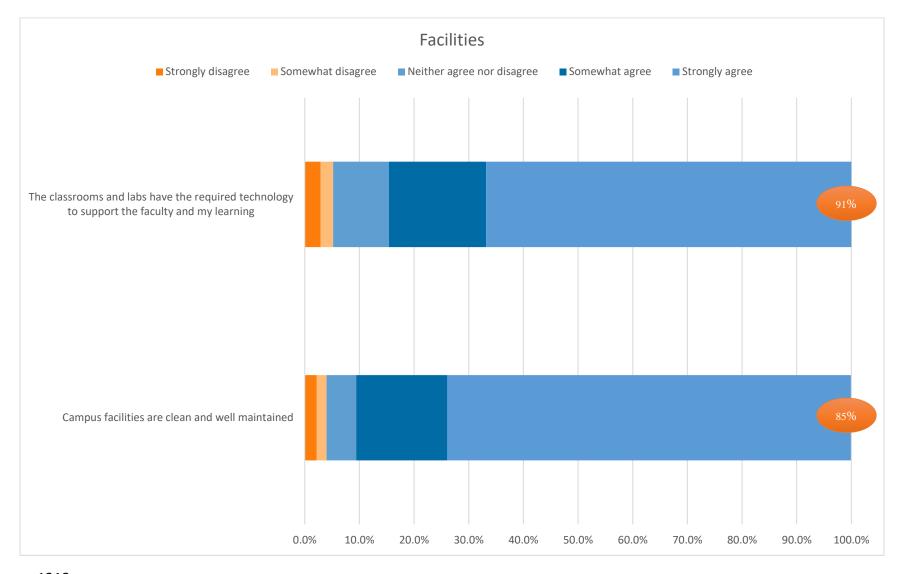

n=1219

n=1218

n=1071 is the number that was able to evaluate, and agreement percentages are from this group.

n=1199