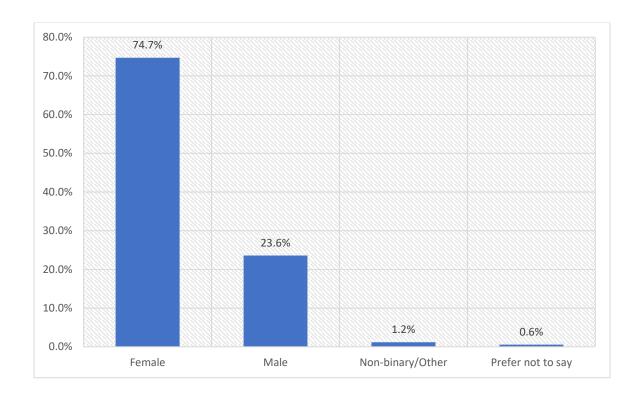

# What is your gender?

| Gender            | Count of Response | Percent |
|-------------------|-------------------|---------|
| Female            | 947               | 74.7%   |
| Male              | 299               | 23.6%   |
| Non-binary/Other  | 15                | 1.2%    |
| Prefer not to say | 7                 | 0.6%    |
| Grand Total       | 1268              | 100.0%  |