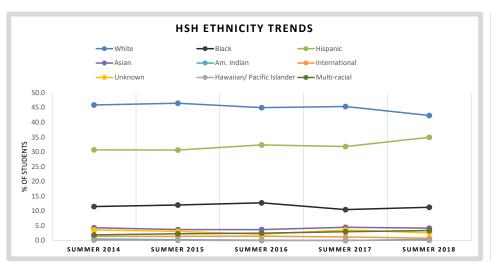

| 56       | -70            | -22            |
| Age Category                                   | 40-49                      | 85            | 37       | 78            | 37       | 73            | 27       | 83            | 21       | 78            | 28       | -7             | -9             |
|                                                | 50-59                      | 42            | 33       | 37            | 21       | 32            | 16       | 39            | 12       | 30            | 11       | -12            | -22            |
|                                                | 60 or more                 | 9             | 10       | 14            | 4        | 9             | 3        | 8             | 4        | 7             | 2        | -2             | -8             |





College of Human Sciences and Humanities Report Facts at a Glance: Summer 2014-Summer 2018

Enrollment by Status, by Residency, by Tuition Status, by Semester Credit Hours, and by Location

|                             |                                                 |               |          |               |          |               |          |               |          |               |          | 5-year (       | Change        |
|-----------------------------|-------------------------------------------------|---------------|----------|---------------|----------|---------------|----------|---------------|----------|---------------|----------|----------------|---------------|
|                             |                                                 | Summe         | er 2014