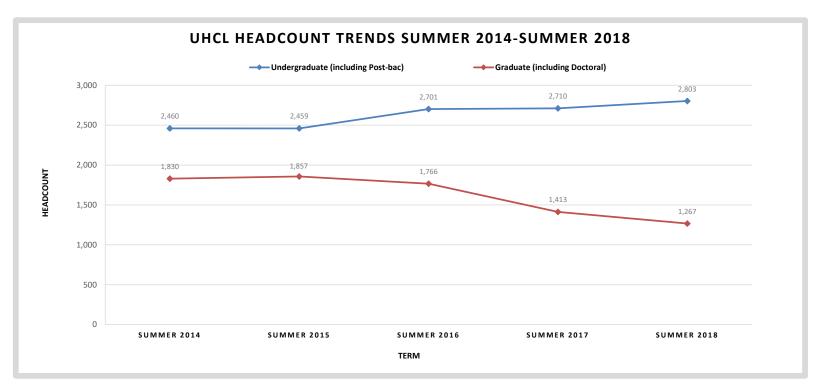

### **Enrollment and SCH by College and Student Level**

| College Name                             | Summer 2014 |        | Summe | er 2015 | Summe | er 2016 | Summe | er 2017 | Summe | r 2018 |
|------------------------------------------|-------------|--------|-------|---------|-------|---------|-------|---------|-------|--------|
| College Name                             | n           | SCH    | n     | SCH     | n     | SCH     | n     | SCH     | n     | SCH    |
| College of Business                      | 1,261       | 6,837  | 1,276 | 6,412   | 1,294 | 6,346   | 1,264 | 6,286   | 1,400 | 9,292  |
| College of Education                     | 851         | 4,214  | 798   | 4,410   | 843   | 4,491   | 807   | 4,003   | 732   | 3,068  |
| College of Human Sciences and Humanities | 1,199       | 7,656  | 1,130 | 7,471   | 1,081 | 7,934   | 1,003 | 7,682   | 1,002 | 6,961  |
| College of Science and Engineering       | 919         | 5,864  | 1,039 | 6,566   | 1,165 | 6,944   | 968   | 4,943   | 856   | 4,526  |
| Undecided                                | 60          | 0      | 73    | 0       | 84    | 0       | 81    | 0       | 80    | 0      |
| UHCL Student Level                       |             |        |       |         |       |         |       |         |       |        |
| Undergraduate (including Post-bac)       | 2,460       | 14,663 | 2,459 | 14,457  | 2,701 | 16,123  | 2,710 | 15,998  | 2,803 | 15,474 |
| Graduate (including Doctoral)            | 1,830       | 9,908  | 1,857 | 10,402  | 1,766 | 9,592   | 1,413 | 6,916   | 1,267 | 8,373  |
| UHCL Total                               | 4,290       | 24,571 | 4,316 | 24,859  | 4,467 | 25,715  | 4,123 | 22,914  | 4,070 | 23,847 |