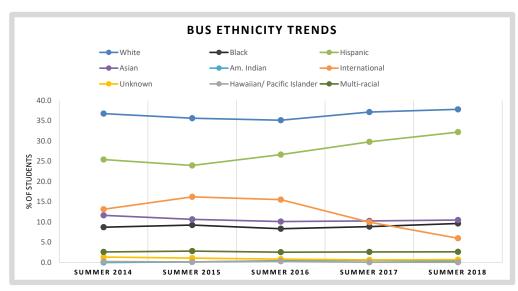

| Enrollment by Gender, by Ethnicity, and by Age |                            |               |                  |               |          |               |          |               |          |               | 5-year Change |                |               |
|------------------------------------------------|----------------------------|---------------|------------------|---------------|----------|---------------|----------|---------------|----------|---------------|---------------|----------------|---------------|
|                                                |                            | Summe         | Summer 2014 Sumr |               | er 2015  | Summe         | r 2016   | Summe         | er 2017  | Summe         | er 2018       | Summer 2014 vs | . Summer 2018 |
|                                                |                            | Undergraduate | Graduate         | Undergraduate | Graduate | Undergraduate | Graduate | Undergraduate | Graduate | Undergraduate | Graduate      | Undergraduate  | Graduate      |
| Gender                                         | Male                       | 265           | 259              | 270           | 271      | 281           | 241      | 295           | 194      | 307           | 217           | 42             | -42           |
| Gender                                         | Female                     | 486           | 251              | 483           | 252      | 519           | 253      | 514           | 261      | 529           | 347           | 43             | 96            |
|                                                | White                      | 301           | 163              | 308           | 147      | 320           | 135      | 328           | 142      | 335           | 195           | 34             | 32            |
|                                                | Black                      | 75            | 35               | 81            | 37       | 79            | 29       | 70            | 42       | 63            | 72            | -12            | 37            |
|                                                | Hispanic                   | 262           | 59               | 249           | 57       | 290           | 55       | 303           | 74       | 334           | 117           | 72             | 58            |
|                                                | Asian                      | 59            | 88               | 67            | 69       | 63            | 68       | 68            | 62       | 61            | 86            | 2              | -2            |
| Ethnic Origin                                  | Am. Indian                 | 0             | 0                | 2             | 0        | 4             | 2        | 4             | 3        | 3             | 2             | 3              | 2             |
|                                                | International              | 18            | 148              | 11            | 196      | 11            | 190      | 8             | 118      | 11            | 73            | -7             | -75           |
|                                                | Unknown                    | 14            | 3                | 9             | 5        | 7             | 4        | 3             | 5        | 6             | 4             | -8             | 1             |
|                                                | Hawaiian/ Pacific Islander | 1             | 2                | 1             | 1        | 2             | 2        | 1             | 0        | 1             | 0             | 0              | -2            |
|                                                | Multi-racial               | 21            | 12               | 25            | 11       | 24            | 9        | 24            | 9        | 22            | 15            | 1              | 3             |
|                                                | <20                        | 2             | 0                | 9             | 1        | 12            | 0        | 6             | 0        | 10            | 0             | 8              | 0             |
|                                                | 20-29                      | 495           | 324              | 487           | 361      | 504           | 357      | 532           | 308      | 589           | 332           | 94             | 8             |
| Age Category                                   | 30-39                      | 158           | 139              | 174           | 124      | 196           | 107      | 183           | 112      | 163           | 167           | 5              | 28            |
| Age Category                                   | 40-49                      | 72            | 35               | 56            | 23       | 67            | 20       | 69            | 26       | 57            | 51            | -15            | 16            |
|                                                | 50-59                      | 22            | 7                | 26            | 10       | 18            | 9        | 17            | 8        | 12            | 13            | -10            | 6             |
|                                                | 60 or more                 | 2             | 5                | 1             | 4        | 3             | 1        | 2             | 1        | 5             | 1             | 3              | -4            |