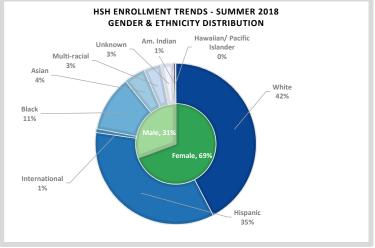

| 56       | -70            | -22            |
| Age Category                                   | 40-49                      | 85            | 37       | 78            | 37       | 73            | 27       | 83            | 21       | 78            | 28       | -7             | -9             |
|                                                | 50-59                      | 42            | 33       | 37            | 21       | 32            | 16       | 39            | 12       | 30            | 11       | -12            | -22            |
|                                                | 60 or more                 | 9             | 10       | 14            | 4        | 9             | 3        | 8             | 4        | 7             | 2        | -2             | -8             |





College of Human Sciences and Humanities Report Facts at a Glance: Summer 2014-Summer 2018

Enrollment by Status, by Residency, by Tuition Status, by Semester Credit Hours, and by Location

|                             |                                                 |               |          |               |          |               |          |               |          |               |          | 5-year (       | Change        |
|-----------------------------|-------------------------------------------------|---------------|----------|---------------|----------|---------------|----------|---------------|----------|---------------|----------|----------------|---------------|
|                             |                                                 | Summe         | er 2014  |