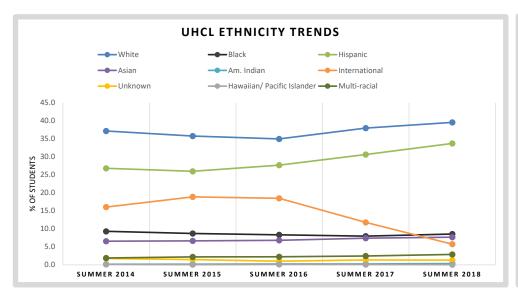

**UHCL Summary Report** 

Facts at a Glance: Summer 2014-Summer 2018

Enrollment by Gender, by Ethnicity, and by Age

| Enrollment by Gender, by Ethnicity, and by Age |                            |               |          |               |          |               |          |               |          |               |          | 5-year Change  |               |
|------------------------------------------------|----------------------------|---------------|----------|---------------|----------|---------------|----------|---------------|----------|---------------|----------|----------------|---------------|
|                                                |                            | Summe         | er 2014  | Summe         | r 2015   | Summe         | r 2016   | Summe         | er 2017  | Summe         | er 2018  | Summer 2014 vs | . Summer 2018 |
|                                                |                            | Undergraduate | Graduate | Undergraduate  | Graduate      |
| Gender                                         | Male                       | 777           | 833      | 751           | 869      | 848           | 794      | 899           | 565      | 969           | 452      | 192            | -381          |
| Gender                                         | Female                     | 1,683         | 997      | 1,708         | 988      | 1,853         | 972      | 1,811         | 848      | 1,834         | 815      | 151            | -182          |
|                                                | White                      | 1,078         | 518      | 1,066         | 479      | 1,105         | 458      | 1,142         | 424      | 1,170         | 441      | 92             | -77           |
| Ethnic Origin                                  | Black                      | 222           | 178      | 238           | 138      | 257           | 116      | 222           | 107      | 208           | 141      | -14            | -37           |
|                                                | Hispanic                   | 869           | 282      | 856           | 266      | 1,011         | 226      | 1,018         | 246      | 1,090         | 283      | 221            | 1             |
|                                                | Asian                      | 143           | 139      | 160           | 128      | 182           | 123      | 181           | 124      | 177           | 136      | 34             | -3            |
|                                                | Am. Indian                 | 4             | 4        | 8             | 1        | 7             | 4        | 6             | 4        | 12            | 3        | 8              | -1            |
|                                                | International              | 29            | 660      | 22            | 793      | 26            | 800      | 14            | 473      | 21            | 213      | -8             | -447          |
|                                                | Unknown                    | 55            | 21       | 44            | 19       | 37            | 8        | 42            | 15       | 39            | 15       | -16            | -6            |
|                                                | Hawaiian/ Pacific Islander | 4             | 2        | 2             | 1        | 4             | 2        | 4             | 0        | 3             | 0        | -1             | -2            |
|                                                | Multi-racial               | 56            | 26       | 63            | 32       | 72            | 29       | 81            | 20       | 83            | 35       | 27             | 9             |
|                                                | <20                        | 7             | 0        | 47            | 1        | 49            | 0        | 48            | 0        | 57            | 0        | 50             | 0             |
|                                                | 20-29                      | 1,573         | 1,150    | 1,574         | 1,231    | 1,798         | 1,235    | 1,791         | 909      | 1,965         | 704      | 392            | -446          |
| Age Category                                   | 30-39                      | 548           | 404      | 547           | 386      | 554           | 325      | 554           | 312      | 519           | 351      | -29            | -53           |
| Age Category                                   | 40-49                      | 232           | 168      | 197           | 160      | 225           | 132      | 228           | 123      | 192           | 151      | -40            | -17           |
|                                                | 50-59                      | 85            | 90       | 76            | 65       | 62            | 61       | 76            | 60       | 56            | 56       | -29            | -34           |
|                                                | 60 or more                 | 15            | 18       | 18            | 14       | 13            | 13       | 13            | 9        | 14            | 5        | -1             | -13           |