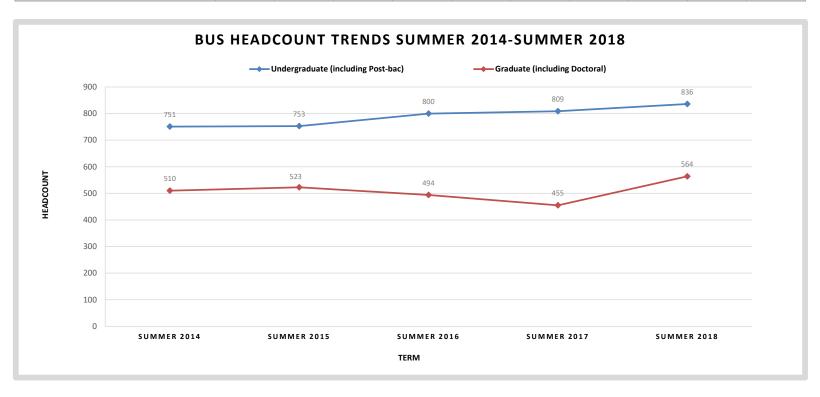

### **Enrollment and SCH by College and Student Level**

| College Name                       | Summer 2014 |       | Summer 2015 |       | Summer 2016 |       | Summer 2017 |       | Summer 2018 |       |  |
|------------------------------------|-------------|-------|-------------|-------|-------------|-------|-------------|-------|-------------|-------|--|
| College Name                       | n           | SCH   |  |
| College of Business                | 1,261       | 6,837 | 1,276       | 6,412 | 1,294       | 6,346 | 1,264       | 6,286 | 1,400       | 9,292 |  |
| Student Level                      |             |       |             |       |             |       |             |       |             |       |  |
| Undergraduate (including Post-bac) | 751         | 3,933 | 753         | 3,583 | 800         | 3,735 | 809         | 3,930 | 836         | 4,150 |  |
| Graduate (including Doctoral)      | 510         | 2,904 | 523         | 2,829 | 494         | 2,611 | 455         | 2,356 | 564         | 5,142 |  |
| BUS Total                          | 1,261       | 6,837 | 1,276       | 6,412 | 1,294       | 6,346 | 1,264       | 6,286 | 1,400       | 9,292 |  |