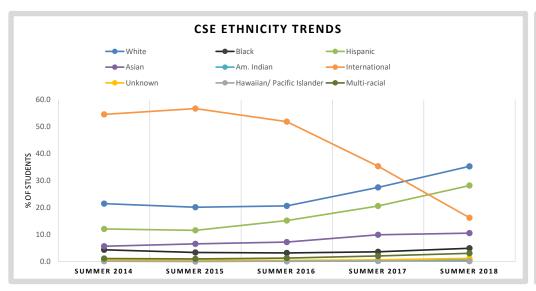

**UHCL Summary Report** 

Facts at a Glance: Summer 2014-Summer 2018

Enrollment by Gender, by Ethnicity, and by Age

| Enrollment by Gender, by Ethnicity, and by Age |                            |               |          |               |          |               |          |               |          |               |          | 5-year Change  |               |
|------------------------------------------------|----------------------------|---------------|----------|---------------|----------|---------------|----------|---------------|----------|---------------|----------|----------------|---------------|
|                                                |                            | Summe         | er 2014  | Summe         | r 2015   | Summe         | r 2016   | Summe         | er 2017  | Summe         | er 2018  | Summer 2014 vs | . Summer 2018 |
|                                                |                            | Undergraduate | Graduate | Undergraduate  | Graduate      |
| Gender                                         | Male                       | 777           | 833      | 751           | 869      | 848           | 794      | 899           | 565      | 969           | 452      | 192            | -381          |
| Gender                                         | Female                     | 1,683         | 997      | 1,708         | 988      | 1,853         | 972      | 1,811         | 848      | 1,834         | 815      | 151            | -182          |
|                                                | White                      | 1,078         | 518      | 1,066         | 479      | 1,105         | 458      | 1,142         | 424      | 1,170         | 441      | 92             | -77           |
| Ethnic Origin                                  | Black                      | 222           | 178      | 238           | 138      | 257           | 116      | 222           | 107      | 208           | 141      | -14            | -37           |
|                                                | Hispanic                   | 869           | 282      | 856           | 266      | 1,011         | 226      | 1,018         | 246      | 1,090         | 283      | 221            | 1             |
|                                                | Asian                      | 143           | 139      | 160           | 128      | 182           | 123      | 181           | 124      | 177           | 136      | 34             | -3            |
|                                                | Am. Indian                 | 4             | 4        | 8             | 1        | 7             | 4        | 6             | 4        | 12            | 3        | 8              | -1            |
|                                                | International              | 29            | 660      | 22            | 793      | 26            | 800      | 14            | 473      | 21            | 213      | -8             | -447          |
|                                                | Unknown                    | 55            | 21       | 44            | 19       | 37            | 8        | 42            | 15       | 39            | 15       | -16            | -6            |
|                                                | Hawaiian/ Pacific Islander | 4             | 2        | 2             | 1        | 4             | 2        | 4             | 0        | 3             | 0        | -1             | -2            |
|                                                | Multi-racial               | 56            | 26       | 63            | 32       | 72            | 29       | 81            | 20       | 83            | 35       | 27             | 9             |
|                                                | <20                        | 7             | 0        | 47            | 1        | 49            | 0        | 48            | 0        | 57            | 0        | 50             | 0             |
|                                                | 20-29                      | 1,573         | 1,150    | 1,574         | 1,231    | 1,798         | 1,235    | 1,791         | 909      | 1,965         | 704      | 392            | -446          |
| Age Category                                   | 30-39                      | 548           | 404      | 547           | 386      | 554           | 325      | 554           | 312      | 519           | 351      | -29            | -53           |
| Age Category                                   | 40-49                      | 232           | 168      | 197           | 160      | 225           | 132      | 228           | 123      | 192           | 151      | -40            | -17           |
|                                                | 50-59                      | 85            | 90       | 76            | 65       | 62            | 61       | 76            | 60       | 56            | 56       | -29            | -34           |
|                                                | 60 or more                 | 15            | 18       | 18            | 14       | 13            | 13       | 13            | 9        | 14            | 5        | -1             | -13           |