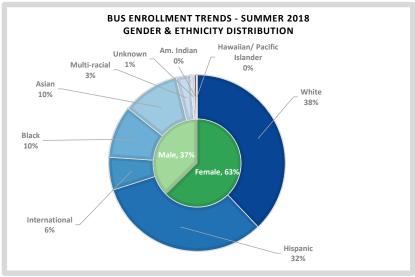

| Enrollment by Gender, by Ethnicity, and by Age |                            |               |                  |               |          |               |          |               |          |               | 5-year Change |                |               |
|------------------------------------------------|----------------------------|---------------|------------------|---------------|----------|---------------|----------|---------------|----------|---------------|---------------|----------------|---------------|
|                                                |                            | Summe         | Summer 2014 Sumr |               | er 2015  | Summe         | r 2016   | Summe         | er 2017  | Summe         | er 2018       | Summer 2014 vs | . Summer 2018 |
|                                                |                            | Undergraduate | Graduate         | Undergraduate | Graduate | Undergraduate | Graduate | Undergraduate | Graduate | Undergraduate | Graduate      | Undergraduate  | Graduate      |
| Gender                                         | Male                       | 265           | 259              | 270           | 271      | 281           | 241      | 295           | 194      | 307           | 217           | 42             | -42           |
| Gender                                         | Female                     | 486           | 251              | 483           | 252      | 519           | 253      | 514           | 261      | 529           | 347           | 43             | 96            |
|                                                | White                      | 301           | 163              | 308           | 147      | 320           | 135      | 328           | 142      | 335           | 195           | 34             | 32            |
|                                                | Black                      | 75            | 35               | 81            | 37       | 79            | 29       | 70            | 42       | 63            | 72            | -12            | 37            |
|                                                | Hispanic                   | 262           | 59               | 249           | 57       | 290           | 55       | 303           | 74       | 334           | 117           | 72             | 58            |
|                                                | Asian                      | 59            | 88               | 67            | 69       | 63            | 68       | 68            | 62       | 61            | 86            | 2              | -2            |
| Ethnic Origin                                  | Am. Indian                 | 0             | 0                | 2             | 0        | 4             | 2        | 4             | 3        | 3             | 2             | 3              | 2             |
|                                                | International              | 18            | 148              | 11            | 196      | 11            | 190      | 8             | 118      | 11            | 73            | -7             | -75           |
|                                                | Unknown                    | 14            | 3                | 9             | 5        | 7             | 4        | 3             | 5        | 6             | 4             | -8             | 1             |
|                                                | Hawaiian/ Pacific Islander | 1             | 2                | 1             | 1        | 2             | 2        | 1             | 0        | 1             | 0             | 0              | -2            |
|                                                | Multi-racial               | 21            | 12               | 25            | 11       | 24            | 9        | 24            | 9        | 22            | 15            | 1              | 3             |
|                                                | <20                        | 2             | 0                | 9             | 1        | 12            | 0        | 6             | 0        | 10            | 0             | 8              | 0             |
|                                                | 20-29                      | 495           | 324              | 487           | 361      | 504           | 357      | 532           | 308      | 589           | 332           | 94             | 8             |
| Age Category                                   | 30-39                      | 158           | 139              | 174           | 124      | 196           | 107      | 183           | 112      | 163           | 167           | 5              | 28            |
| Age Category                                   | 40-49                      | 72            | 35               | 56            | 23       | 67            | 20       | 69            | 26       | 57            | 51            | -15            | 16            |
|                                                | 50-59                      | 22            | 7                | 26            | 10       | 18            | 9        | 17            | 8        | 12            | 13            | -10            | 6             |
|                                                | 60 or more                 | 2             | 5                | 1             | 4        | 3             | 1        | 2             | 1        | 5             | 1             | 3              | -4            |