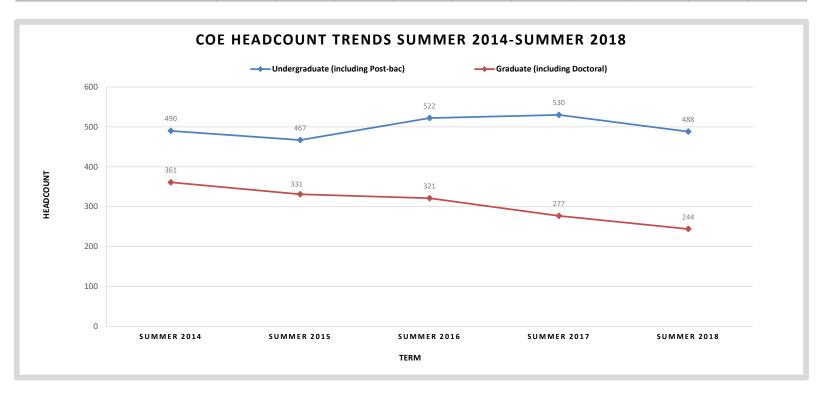

### **Enrollment and SCH by College and Student Level**

| College Name                       | Summer 2014 |       | Summer 2015 |       | Summer 2016 |       | Summer 2017 |       | Summer 2018 |       |  |
|------------------------------------|-------------|-------|-------------|-------|-------------|-------|-------------|-------|-------------|-------|--|
| College Name                       | n           | SCH   |  |
| College of Education               | 851         | 4,214 | 798         | 4,410 | 843         | 4,491 | 807         | 4,003 | 732         | 3,068 |  |
| Student Level                      |             |       |             |       |             |       |             |       |             |       |  |
| Undergraduate (including Post-bac) | 490         | 2,104 | 467         | 2,407 | 522         | 2,488 | 530         | 2,306 | 488         | 1,637 |  |
| Graduate (including Doctoral)      | 361         | 2,110 | 331         | 2,003 | 321         | 2,003 | 277         | 1,697 | 244         | 1,431 |  |
| COE Total                          | 851         | 4,214 | 798         | 4,410 | 843         | 4,491 | 807         | 4,003 | 732         | 3,068 |  |