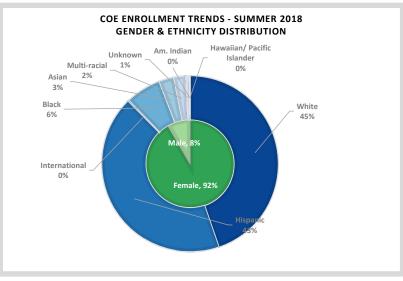

**College of Education Report** 

Facts at a Glance: Summer 2014-Summer 2018

| <b>Enrollment</b> | hy Gender | by Ethnicity. | and by Age |
|-------------------|-----------|---------------|------------|
|                   |           |               |            |

| Enrollment by Gender, by Lumicity, and by Age |                            |               |          |               |          |               |          |               |          | J-year v      | citatige |                             |          |
|-----------------------------------------------|----------------------------|---------------|----------|---------------|----------|---------------|----------|---------------|----------|---------------|----------|-----------------------------|----------|
|                                               |                            | Summe         | r 2014   | Summe         | er 2015  | Summe         | er 2016  | Summe         | er 2017  | Summer 2018   |          | Summer 2014 vs. Summer 2018 |          |
|                                               |                            | Undergraduate | Graduate | Undergraduate               | Graduate |
| Gender                                        | Male                       | 23            | 69       | 27            | 59       | 30            | 49       | 29            | 44       | 22            | 39       | -1                          | -30      |
| Gender                                        | Female                     | 467           | 292      | 440           | 272      | 492           | 272      | 501           | 233      | 466           | 205      | -1                          | -87      |
|                                               | White                      | 217           | 142      | 185           | 135      | 200           | 145      | 212           | 133      | 210           | 117      | -7                          | -25      |
|                                               | Black                      | 35            | 68       | 31            | 49       | 33            | 47       | 34            | 30       | 19            | 28       | -16                         | -40      |
|                                               | Hispanic                   | 222           | 117      | 227           | 108      | 259           | 89       | 259           | 88       | 241           | 73       | 19                          | -44      |
|                                               | Asian                      | 9             | 14       | 13            | 17       | 13            | 20       | 9             | 13       | 5             | 15       | -4                          | 1        |
| Ethnic Origin                                 | Am. Indian                 | 0             | 0        | 1             | 1        | 1             | 2        | 0             | 1        | 0             | 1        | 0                           | 1        |
|                                               | International              | 0             | 5        | 0             | 3        | 0             | 4        | 0             | 7        | 1             | 1        | 1                           | -4       |
|                                               | Unknown                    | 0             | 9        | 2             | 6        | 3             | 2        | 5             | 1        | 4             | 1        | 4                           | -8       |
|                                               | Hawaiian/ Pacific Islander | 0             | 0        | 0             | 0        | 0             | 0        | 0             | 0        | 0             | 0        | 0                           | 0        |
|                                               | Multi-racial               | 7             | 6        | 8             | 12       | 13            | 12       | 11            | 4        | 8             | 8        | 1                           | 2        |
|                                               | <20                        | 0             | 0        | 1             | 0        | 3             | 0        | 5             | 0        | 7             | 0        | 7                           | 0        |
|                                               | 20-29                      | 305           | 99       | 312           | 83       | 365           | 87       | 356           | 73       | 345           | 58       | 40                          | -41      |
| Age Cetegomi                                  | 30-39                      | 112           | 139      | 107           | 131      | 94            | 118      | 105           | 99       | 94            | 89       | -18                         | -50      |
| Age Category                                  | 40-49                      | 56            | 81       | 40            | 86       | 54            | 77       | 51            | 65       | 34            | 65       | -22                         | -16      |
|                                               | 50-59                      | 15            | 39       | 7             | 26       | 6             | 31       | 12            | 37       | 8             | 30       | -7                          | -9       |
|                                               | 60 or more                 | 2             | 3        | 0             | 5        | 0             | 8        | 1             | 3        | 0             | 2        | -2                          | -1       |