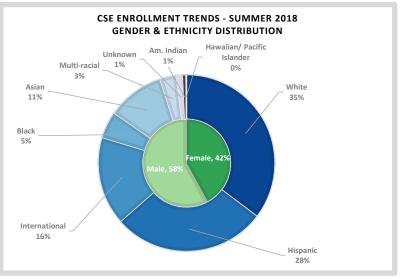

**UHCL Summary Report** 

Facts at a Glance: Summer 2014-Summer 2018

Enrollment by Gender, by Ethnicity, and by Age

| Enrollment by Gender, by Ethnicity, and by Age |                            |               |          |               |          |               |          |               |          |               |          | 5-year Change  |               |
|------------------------------------------------|----------------------------|---------------|----------|---------------|----------|---------------|----------|---------------|----------|---------------|----------|----------------|---------------|
|                                                |                            | Summe         | er 2014  | Summe         | r 2015   | Summe         | r 2016   | Summe         | er 2017  | Summe         | er 2018  | Summer 2014 vs | . Summer 2018 |
|                                                |                            | Undergraduate | Graduate | Undergraduate  | Graduate      |
| Gender                                         | Male                       | 777           | 833      | 751           | 869      | 848           | 794      | 899           | 565      | 969           | 452      | 192            | -381          |
| Gender                                         | Female                     | 1,683         | 997      | 1,708         | 988      | 1,853         | 972      | 1,811         | 848      | 1,834         | 815      | 151            | -182          |
|                                                | White                      | 1,078         | 518      | 1,066         | 479      | 1,105         | 458      | 1,142         | 424      | 1,170         | 441      | 92             | -77           |
| Ethnic Origin                                  | Black                      | 222           | 178      | 238           | 138      | 257           | 116      | 222           | 107      | 208           | 141      | -14            | -37           |
|                                                | Hispanic                   | 869           | 282      | 856           | 266      | 1,011         | 226      | 1,018         | 246      | 1,090         | 283      | 221            | 1             |
|                                                | Asian                      | 143           | 139      | 160           | 128      | 182           | 123      | 181           | 124      | 177           | 136      | 34             | -3            |
|                                                | Am. Indian                 | 4             | 4        | 8             | 1        | 7             | 4        | 6             | 4        | 12            | 3        | 8              | -1            |
|                                                | International              | 29            | 660      | 22            | 793      | 26            | 800      | 14            | 473      | 21            | 213      | -8             | -447          |
|                                                | Unknown                    | 55            | 21       | 44            | 19       | 37            | 8        | 42            | 15       | 39            | 15       | -16            | -6            |
|                                                | Hawaiian/ Pacific Islander | 4             | 2        | 2             | 1        | 4             | 2        | 4             | 0        | 3             | 0        | -1             | -2            |
|                                                | Multi-racial               | 56            | 26       | 63            | 32       | 72            | 29       | 81            | 20       | 83            | 35       | 27             | 9             |
|                                                | <20                        | 7             | 0        | 47            | 1        | 49            | 0        | 48            | 0        | 57            | 0        | 50             | 0             |
|                                                | 20-29                      | 1,573         | 1,150    | 1,574         | 1,231    | 1,798         | 1,235    | 1,791         | 909      | 1,965         | 704      | 392            | -446          |
| Age Category                                   | 30-39                      | 548           | 404      | 547           | 386      | 554           | 325      | 554           | 312      | 519           | 351      | -29            | -53           |
| Age Category                                   | 40-49                      | 232           | 168      | 197           | 160      | 225           | 132      | 228           | 123      | 192           | 151      | -40            | -17           |
|                                                | 50-59                      | 85            | 90       | 76            | 65       | 62            | 61       | 76            | 60       | 56            | 56       | -29            | -34           |
|                                                | 60 or more                 | 15            | 18       | 18            | 14       | 13            | 13       | 13            | 9        | 14            | 5        | -1             | -13           |