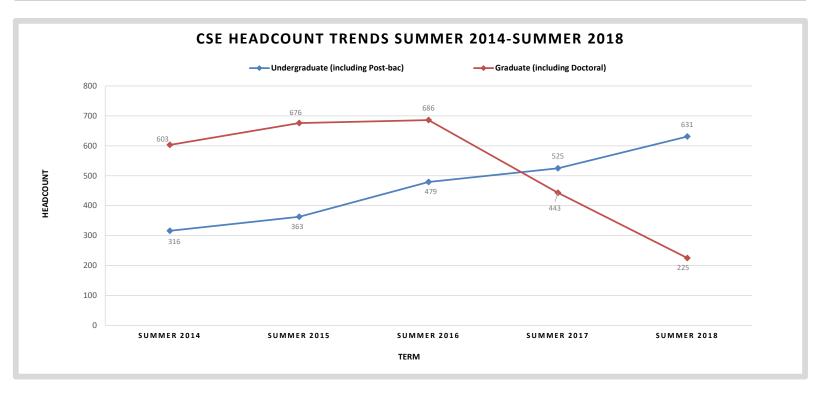

### **Enrollment and SCH by College and Student Level**

| College Name                             | Summer 2014 |        | Summe | er 2015 | Summe | er 2016 | Summe | er 2017 | Summe | r 2018 |
|------------------------------------------|-------------|--------|-------|---------|-------|---------|-------|---------|-------|--------|
| College Name                             | n           | SCH    | n     | SCH     | n     | SCH     | n     | SCH     | n     | SCH    |
| College of Business                      | 1,261       | 6,837  | 1,276 | 6,412   | 1,294 | 6,346   | 1,264 | 6,286   | 1,400 | 9,292  |
| College of Education                     | 851         | 4,214  | 798   | 4,410   | 843   | 4,491   | 807   | 4,003   | 732   | 3,068  |
| College of Human Sciences and Humanities | 1,199       | 7,656  | 1,130 | 7,471   | 1,081 | 7,934   | 1,003 | 7,682   | 1,002 | 6,961  |
| College of Science and Engineering       | 919         | 5,864  | 1,039 | 6,566   | 1,165 | 6,944   | 968   | 4,943   | 856   | 4,526  |
| Undecided                                | 60          | 0      | 73    | 0       | 84    | 0       | 81    | 0       | 80    | 0      |
| UHCL Student Level                       |             |        |       |         |       |         |       |         |       |        |
| Undergraduate (including Post-bac)       | 2,460       | 14,663 | 2,459 | 14,457  | 2,701 | 16,123  | 2,710 | 15,998  | 2,803 | 15,474 |
| Graduate (including Doctoral)            | 1,830       | 9,908  | 1,857 | 10,402  | 1,766 | 9,592   | 1,413 | 6,916   | 1,267 | 8,373  |
| UHCL Total                               | 4,290       | 24,571 | 4,316 | 24,859  | 4,467 | 25,715  | 4,123 | 22,914  | 4,070 | 23,847 |