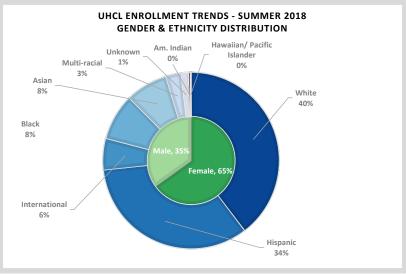

**UHCL Summary Report** 

Facts at a Glance: Summer 2014-Summer 2018

Enrollment by Gender, by Ethnicity, and by Age

| Enrollment by Gender, by Ethnicity, and by Age |                            |               |          |               |          |               |          |               |          |               |          | 5-year Change  |               |
|------------------------------------------------|----------------------------|---------------|----------|---------------|----------|---------------|----------|---------------|----------|---------------|----------|----------------|---------------|
|                                                |                            | Summe         | er 2014  | Summe         | r 2015   | Summe         | r 2016   | Summe         | er 2017  | Summe         | er 2018  | Summer 2014 vs | . Summer 2018 |
|                                                |                            | Undergraduate | Graduate | Undergraduate  | Graduate      |
| Gender                                         | Male                       | 777           | 833      | 751           | 869      | 848           | 794      | 899           | 565      | 969           | 452      | 192            | -381          |
| Gender                                         | Female                     | 1,683         | 997      | 1,708         | 988      | 1,853         | 972      | 1,811         | 848      | 1,834         | 815      | 151            | -182          |
|                                                | White                      | 1,078         | 518      | 1,066         | 479      | 1,105         | 458      | 1,142         | 424      | 1,170         | 441      | 92             | -77           |
| Ethnic Origin                                  | Black                      | 222           | 178      | 238           | 138      | 257           | 116      | 222           | 107      | 208           | 141      | -14            | -37           |
|                                                | Hispanic                   | 869           | 282      | 856           | 266      | 1,011         | 226      | 1,018         | 246      | 1,090         | 283      | 221            | 1             |
|                                                | Asian                      | 143           | 139      | 160           | 128      | 182           | 123      | 181           | 124      | 177           | 136      | 34             | -3            |
|                                                | Am. Indian                 | 4             | 4        | 8             | 1        | 7             | 4        | 6             | 4        | 12            | 3        | 8              | -1            |
|                                                | International              | 29            | 660      | 22            | 793      | 26            | 800      | 14            | 473      | 21            | 213      | -8             | -447          |
|                                                | Unknown                    | 55            | 21       | 44            | 19       | 37            | 8        | 42            | 15       | 39            | 15       | -16            | -6            |
|                                                | Hawaiian/ Pacific Islander | 4             | 2        | 2             | 1        | 4             | 2        | 4             | 0        | 3             | 0        | -1             | -2            |
|                                                | Multi-racial               | 56            | 26       | 63            | 32       | 72            | 29       | 81            | 20       | 83            | 35       | 27             | 9             |
|                                                | <20                        | 7             | 0        | 47            | 1        | 49            | 0        | 48            | 0        | 57            | 0        | 50             | 0             |
|                                                | 20-29                      | 1,573         | 1,150    | 1,574         | 1,231    | 1,798         | 1,235    | 1,791         | 909      | 1,965         | 704      | 392            | -446          |
| Age Category                                   | 30-39                      | 548           | 404      | 547           | 386      | 554           | 325      | 554           | 312      | 519           | 351      | -29            | -53           |
| Age Category                                   | 40-49                      | 232           | 168      | 197           | 160      | 225           | 132      | 228           | 123      | 192           | 151      | -40            | -17           |
|                                                | 50-59                      | 85            | 90       | 76            | 65       | 62            | 61       | 76            | 60       | 56            | 56       | -29            | -34           |
|                                                | 60 or more                 | 15            | 18       | 18            | 14       | 13            | 13       | 13            | 9        | 14            | 5        | -1             | -13           |