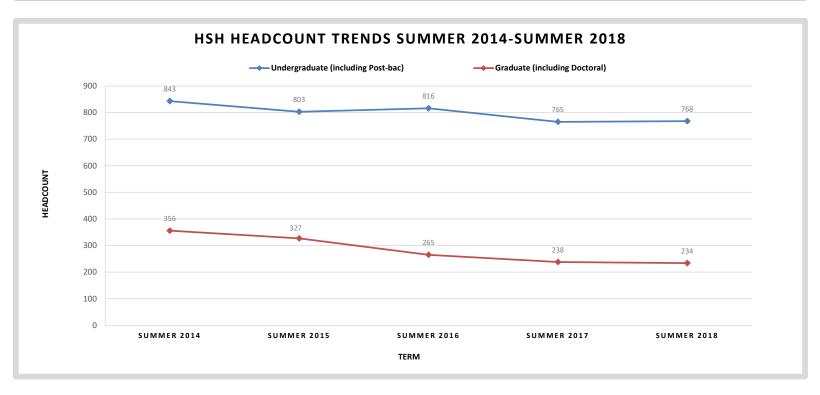

### **Enrollment and SCH by College and Student Level**

| College Name                       | Summer 2014 |       | Summer 2015 |       | Summer 2016 |       | Summer 2017 |       | Summer 2018 |       |  |
|------------------------------------|-------------|-------|-------------|-------|-------------|-------|-------------|-------|-------------|-------|--|
| College Name                       | n           | SCH   |  |
| College of Education               | 851         | 4,214 | 798         | 4,410 | 843         | 4,491 | 807         | 4,003 | 732         | 3,068 |  |
| Student Level                      |             |       |             |       |             |       |             |       |             |       |  |
| Undergraduate (including Post-bac) | 490         | 2,104 | 467         | 2,407 | 522         | 2,488 | 530         | 2,306 | 488         | 1,637 |  |
| Graduate (including Doctoral)      | 361         | 2,110 | 331         | 2,003 | 321         | 2,003 | 277         | 1,697 | 244         | 1,431 |  |
| COE Total                          | 851         | 4,214 | 798         | 4,410 | 843         | 4,491 | 807         | 4,003 | 732         | 3,068 |  |