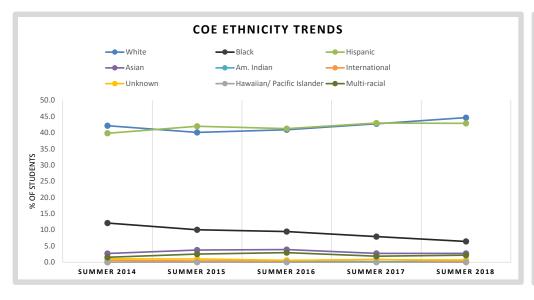

| Enrollment by Gender, by Lumicity, and by Age |                            |               |          |               |          |               |          |               |          | J-year v      | citatige |                             |          |
|-----------------------------------------------|----------------------------|---------------|----------|---------------|----------|---------------|----------|---------------|----------|---------------|----------|-----------------------------|----------|
|                                               |                            | Summe         | r 2014   | Summe         | er 2015  | Summe         | er 2016  | Summe         | er 2017  | Summer 2018   |          | Summer 2014 vs. Summer 2018 |          |
|                                               |                            | Undergraduate | Graduate | Undergraduate               | Graduate |
| Gender                                        | Male                       | 23            | 69       | 27            | 59       | 30            | 49       | 29            | 44       | 22            | 39       | -1                          | -30      |
| Gender                                        | Female                     | 467           | 292      | 440           | 272      | 492           | 272      | 501           | 233      | 466           | 205      | -1                          | -87      |
|                                               | White                      | 217           | 142      | 185           | 135      | 200           | 145      | 212           | 133      | 210           | 117      | -7                          | -25      |
|                                               | Black                      | 35            | 68       | 31            | 49       | 33            | 47       | 34            | 30       | 19            | 28       | -16                         | -40      |
|                                               | Hispanic                   | 222           | 117      | 227           | 108      | 259           | 89       | 259           | 88       | 241           | 73       | 19                          | -44      |
|                                               | Asian                      | 9             | 14       | 13            | 17       | 13            | 20       | 9             | 13       | 5             | 15       | -4                          | 1        |
| Ethnic Origin                                 | Am. Indian                 | 0             | 0        | 1             | 1        | 1             | 2        | 0             | 1        | 0             | 1        | 0                           | 1        |
|                                               | International              | 0             | 5        | 0             | 3        | 0             | 4        | 0             | 7        | 1             | 1        | 1                           | -4       |
|                                               | Unknown                    | 0             | 9        | 2             | 6        | 3             | 2        | 5             | 1        | 4             | 1        | 4                           | -8       |
|                                               | Hawaiian/ Pacific Islander | 0             | 0        | 0             | 0        | 0             | 0        | 0             | 0        | 0             | 0        | 0                           | 0        |
|                                               | Multi-racial               | 7             | 6        | 8             | 12       | 13            | 12       | 11            | 4        | 8             | 8        | 1                           | 2        |
|                                               | <20                        | 0             | 0        | 1             | 0        | 3             | 0        | 5             | 0        | 7             | 0        | 7                           | 0        |
|                                               | 20-29                      | 305           | 99       | 312           | 83       | 365           | 87       | 356           | 73       | 345           | 58       | 40                          | -41      |
| Age Cetegomi                                  | 30-39                      | 112           | 139      | 107           | 131      | 94            | 118      | 105           | 99       | 94            | 89       | -18                         | -50      |
| Age Category                                  | 40-49                      | 56            | 81       | 40            | 86       | 54            | 77       | 51            | 65       | 34            | 65       | -22                         | -16      |
|                                               | 50-59                      | 15            | 39       | 7             | 26       | 6             | 31       | 12            | 37       | 8             | 30       | -7                          | -9       |
|                                               | 60 or more                 | 2             | 3        | 0             | 5        | 0             | 8        | 1             | 3        | 0             | 2        | -2                          | -1       |