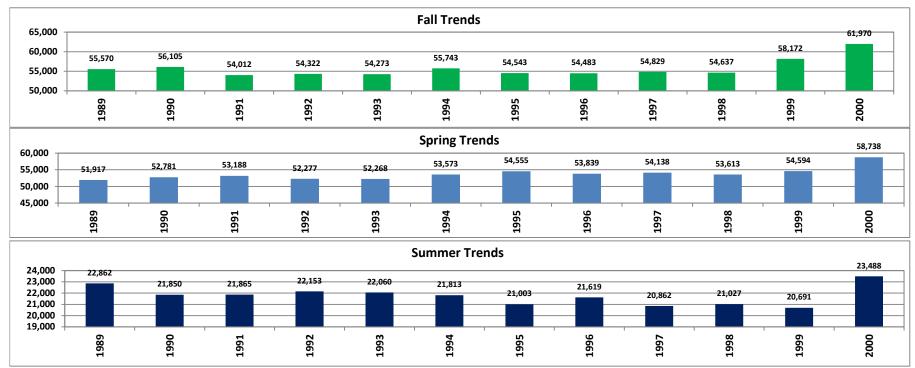

## University of Houston-Clear Lake Office of Institutional Effectiveness Total UHCL Semester Credit Hour by Term: 1989-2006 Report Published: August 2017

| Fall       | 1989   | 1990   | 1991   | 1992   | 1993   | 1994   | 1995   | 1996   | 1997   | 1998   | 1999   | 2000   |
|------------|--------|--------|--------|--------|--------|--------|--------|--------|--------|--------|--------|--------|
| On Campus  |        |        |        |        |        |        |        |        |        |        | 54,977 | 57,977 |
| Off Campus |        |        |        |        |        |        |        |        |        |        | 3,195  | 3,993  |
| Total SCH  | 55,570 | 56,105 | 54,012 | 54,322 | 54,273 | 55,743 | 54,543 | 54,483 | 54,829 | 54,637 | 58,172 | 61,970 |
|            |        |        |        |        |        |        |        |        |        |        |        |        |
| Spring     | 1989   | 1990   | 1991   | 1992   | 1993   | 1994   | 1995   | 1996   | 1997   | 1998   | 1999   | 2000   |
| On Campus  |        |        |        |        |        |        |        |        |        |        |        | 55,087 |
| Off Campus |        |        |        |        |        |        |        |        |        |        |        | 3,651  |
| Total SCH  | 51,917 | 52,781 | 53,188 | 52,277 | 52,268 | 53,573 | 54,555 | 53,839 | 54,138 | 53,613 | 54,594 | 58,738 |
|            |        |        |        |        |        |        |        |        |        |        |        |        |
| Summer     | 1989   | 1990   | 1991   | 1992   | 1993   | 1994   | 1995   | 1996   | 1997   | 1998   | 1999   | 2000   |
| On Campus  |        |        |        |        |        |        |        |        |        |        |        | 21,448 |
| Off Campus |        |        |        |        |        |        |        |        |        |        |        | 2,040  |
| Total SCH  | 22,862 | 21,850 | 21,865 | 22,153 | 22,060 | 21,813 | 21,003 | 21,619 | 20,862 | 21,027 | 20,691 | 23,488 |

Please note that Semester Credit Hours (SCH) prior to year 2000 were extracted from hard-copy documentation stored in the OIE office. Total SCH figures may have variance compared to THECB published figures due to any number of factors, including variance such as when OIE included flex in their figures and THECB excluded them.