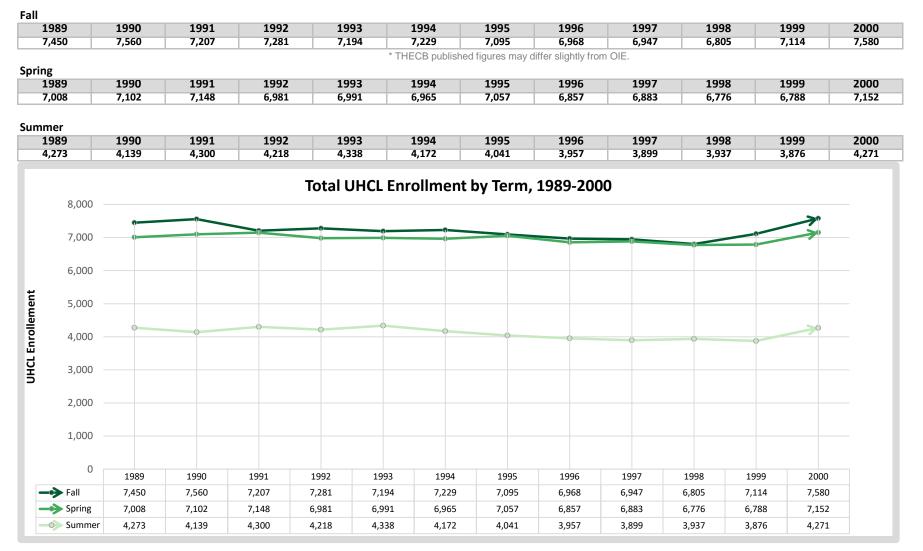

## University of Houston-Clear Lake Office of Institutional Effectiveness Total UHCL Enrollment History by Term: 1989-2000 Report Published: August 2017

Please note that Semester Credit Hours (SCH) prior to year 2000 were extracted from hard-copy documentation stored in the OIE office. Total SCH figures may have variance compared to THECB published figures due to any number of factors, including variance such as when OIE included flex in their figures and THECB excluded them.