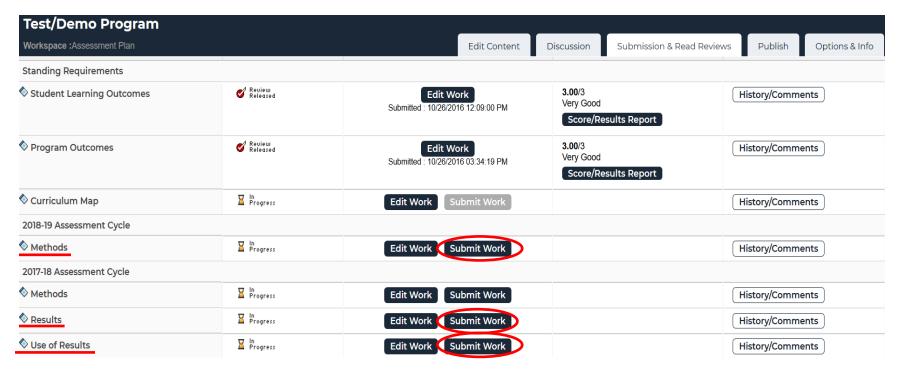

## University of Houston-Clear Lake

## Office of Institutional Effectiveness

## **Submitting Assessment Plans in Taskstream's AMS.**

- 1. Once you are in Taskstream, go into your assessment plan.
- 2. Click on tab **Submission & Read Reviews**



- 3. Click Submit Work buttons on **ONLY** the following items.
  - Standing Requirements
    - Click Submit Work on Student Learning Outcomes and/or Program Outcomes. \*\*Note you will not have to submit work if you did not make changes.
  - 2018-2019 Assessment Cycle current
    - o Click Submit Work on only **Methods**.
  - 2017-2018 Assessment Cycle Last Yr.
    - Click Submit Work on Results and Use of Results