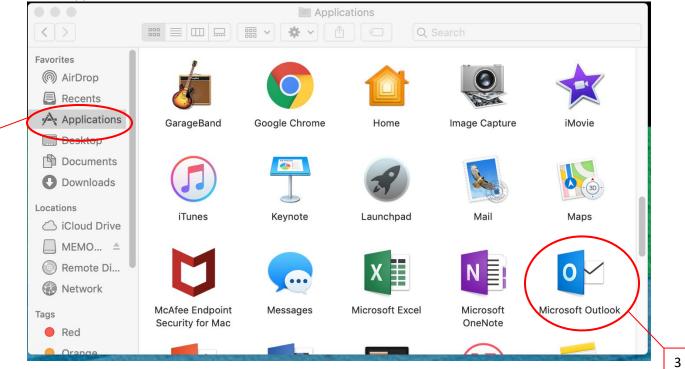

## Select Applications than Microsoft Outlook

Step 4: Locate the calendar option on the bottom of the left side of the screen.