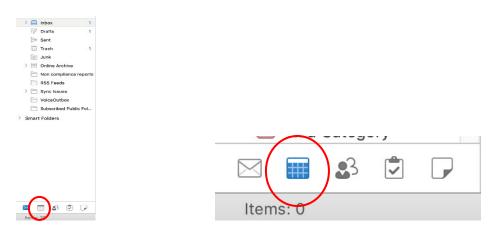

## Select Applications than Microsoft Outlook

Step 4: Locate the calendar option on the bottom of the left side of the screen.

## Step 5: Select Open Calendar

| File             | Home               | Send / R         | eceive Fold          | er View            | Adobe P | DF           | ♀ Tell  | me wha | t you want       | to do            |                        |                    |                   |                     |                         |               |
|------------------|--------------------|------------------|----------------------|--------------------|---------|--------------|---------|--------|------------------|------------------|------------------------|--------------------|-------------------|---------------------|-------------------------|---------------|
| New<br>Appointme | New<br>ent Meeting | New<br>• Items • | New Skype<br>Meeting | Today Next<br>Days | 7 Day   | Work<br>Week | Week    | Month  | Schedule<br>View | Open<br>Calendar | Calendar<br>• Groups • | E-mail<br>Calendar | Share<br>Calendar | Publish<br>Online • | Calendar<br>Permissions | Search People |
|                  | New                |                  | Skype Meeting        | Go To              | G.      |              | Arrange |        | G.               | Manage           | calendars              |                    | S                 | hare                |                         | Find          |