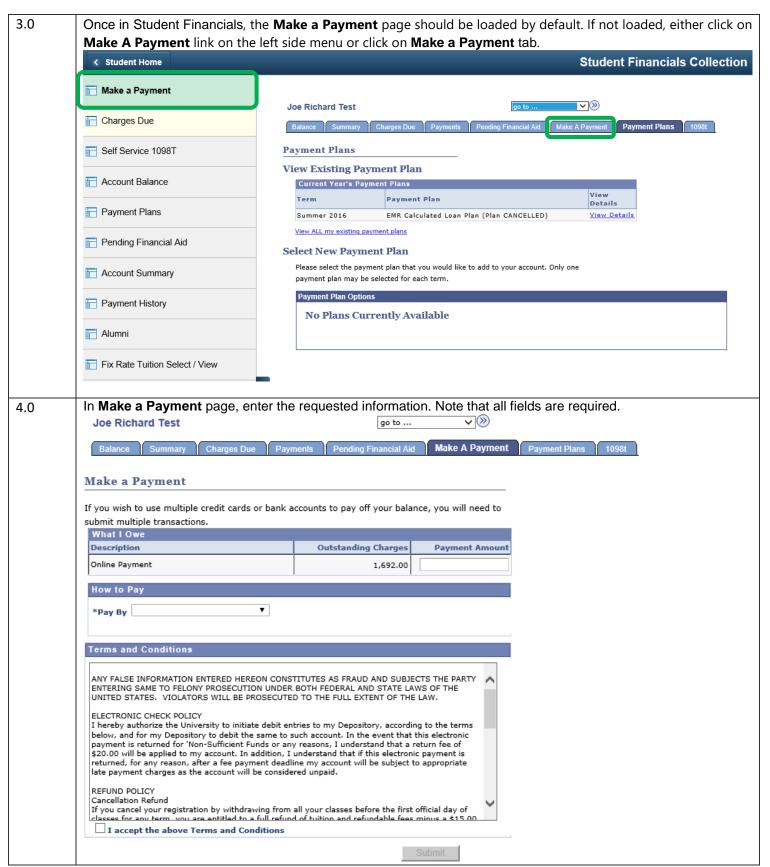

## Make a Payment – Student Financials

















#### 5.2 Electronic Check Payment

Enter the requested check details, check the box to authorize UH Clear Lake for the payment, then press the **Continue** button.



☑ By clicking on the provided checkbox, I authorize UH Clear Lake to initiate an electronic debit to my bank account in the amount displayed above. This authorization is to remain in full force and effect unless I provide written notification to UH Clear Lake within an appropriate time frame to allow UH Clear Lake to act on it.

Continue

# **E-Services**



The choice is clear.

A summary of the payment to be made is displayed for review. Press the **Modify Payment** button to make changes. Otherwise, press the **Confirm Payment** button to proceed with the payment.

#### **Credit Card Payment**

Please verify th