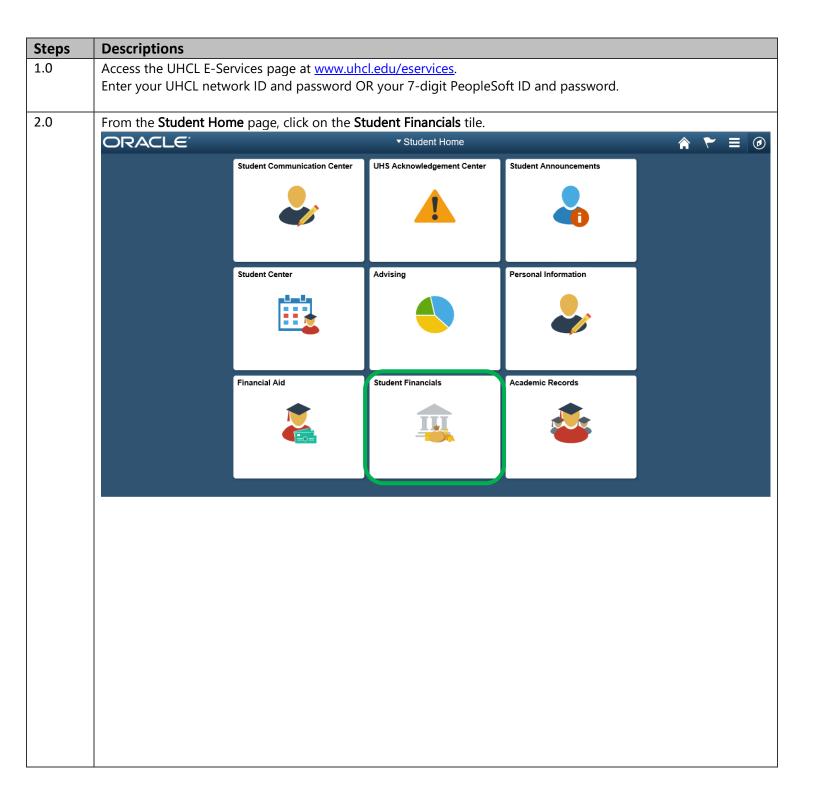

## Make a Payment – Student Financials

















#### 5.2 Electronic Check Payment

Enter the requested check details, check the box to authorize UH Clear Lake for the payment, then press the **Continue** button.



☑ By clicking on the provided checkbox, I authorize UH Clear Lake to initiate an electronic debit to my bank account in the amount displayed above. This authorization is to remain in full force and effect unless I provide written notification to UH Clear Lake within an appropriate time frame to allow UH Clear Lake to act on it.

Continue

# **E-Services**



The choice is clear.

A summary of the payment to be made is displayed for review. Press the **Modify Payment** button to make changes. Otherwise, press the **Confirm Payment** button to proceed with the payment.

#### **Credit Card Payment**

Please verif