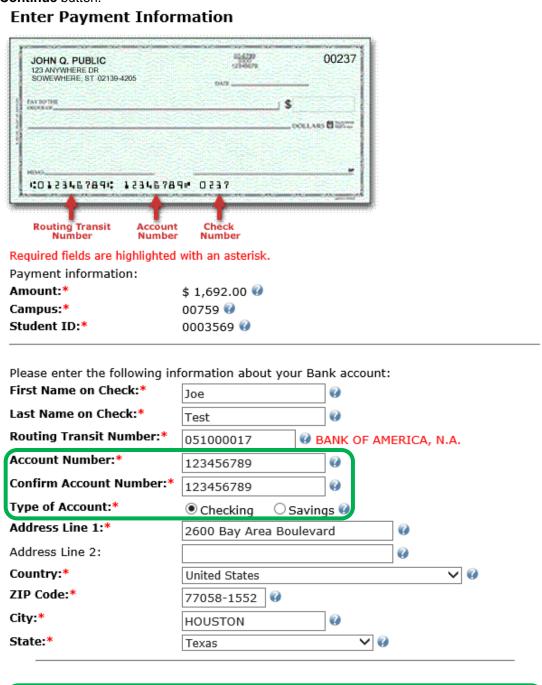

#### 5.2 Electronic Check Payment

Enter the requested check details, check the box to authorize UH Clear Lake for the payment, then press the **Continue** button.

☑ By clicking on the provided checkbox, I authorize UH Clear Lake to initiate an electronic debit to my bank account in the amount displayed above. This authorization is to remain in full force and effect unless I provide written notification to UH Clear Lake within an appropriate time frame to allow UH Clear Lake to act on it.

#### **Electronic Check Payment**