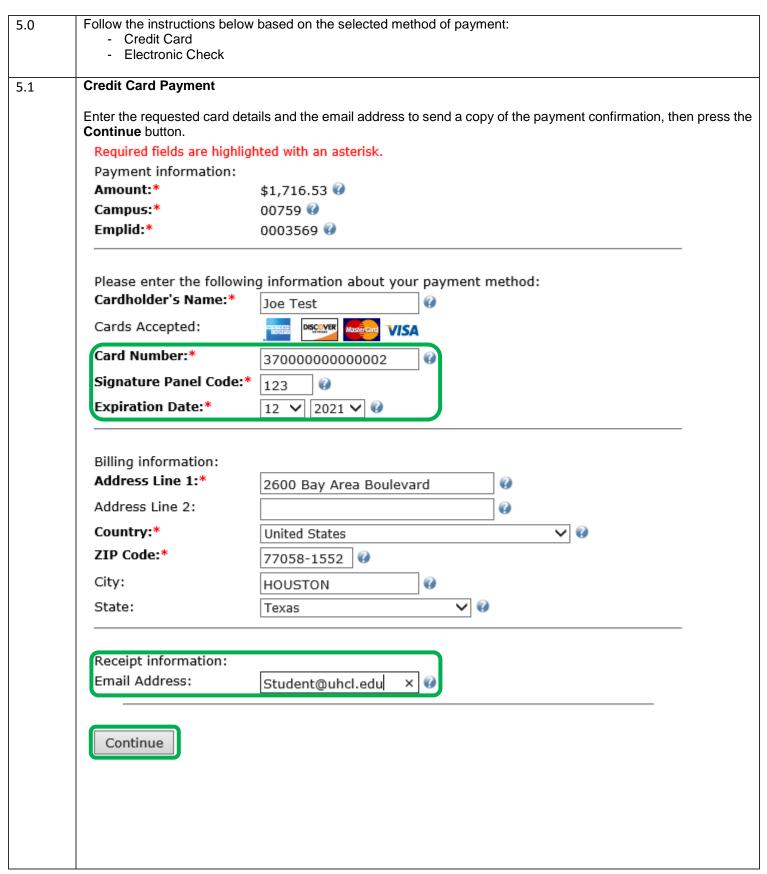

#### **Credit Card Payment**

Please verify the following information:

Amount: \$1,716.53 Campus: 00759 Emplid: 0003569

Card information:

Cardholder's Name: Joe Test

Card Type: American Express
Card Number: \*\*\*\*\*\*\*\*\*0002

Signature Panel Code: \*\*\*\*
Expiration Date: 12/2021

Billing information:

Address Line 1: 2600 Bay Area Boulevard

Country: United States
City: HOUSTON
State: Texas

ZIP Code: 77058-1552

Email Address: Student@uhcl.edu