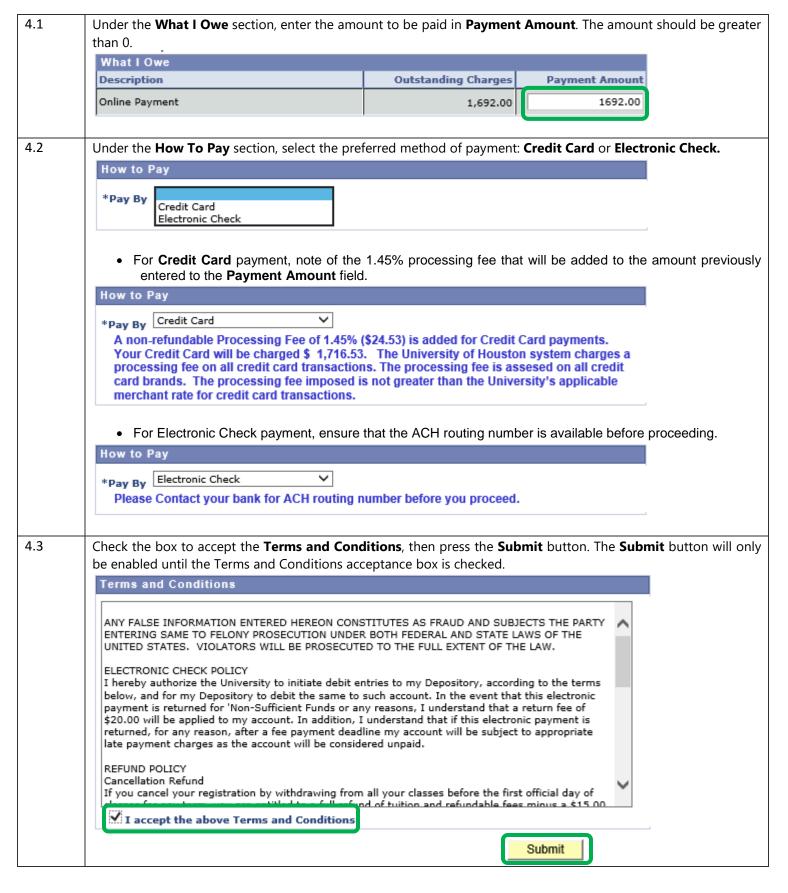

## Make a Payment – Student Financials

#### 5.2 Electronic Check Payment

Enter the requested check details, check the box to authorize UH Clear Lake for the payment, then press the **Continue** button.

☑ By clicking on the provided checkbox, I authorize UH Clear Lake to initiate an electronic debit to my bank account in the amount displayed above. This authorization is to remain in full force and effect unless I provide written notification to UH Clear Lake within an appropriate time frame to allow UH Clear Lake to act on it.

Continue