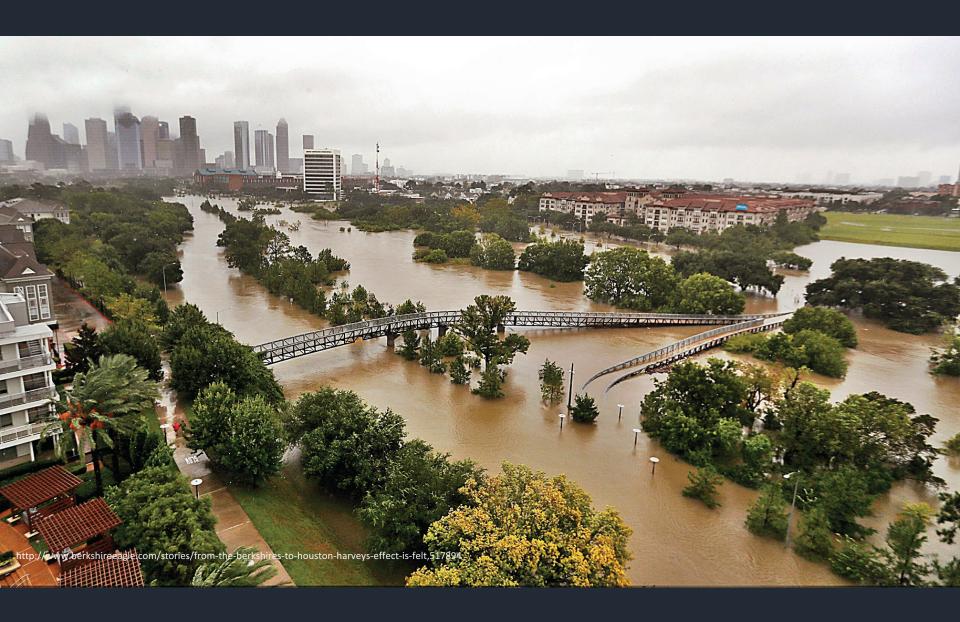

Planning for *Community* Resilience WHERE

"No amount of prevention could have prevented this kind of flooding."

"Astroggefloodplain ordinange would have we changed everything We would have the a gity with an ordinance that minimized who got flooded."