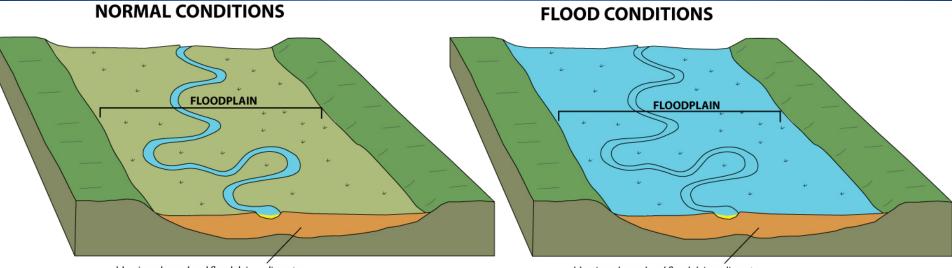

#### Brownsville

older river channel and floodplain sediments

older river channel and floodplain sediments