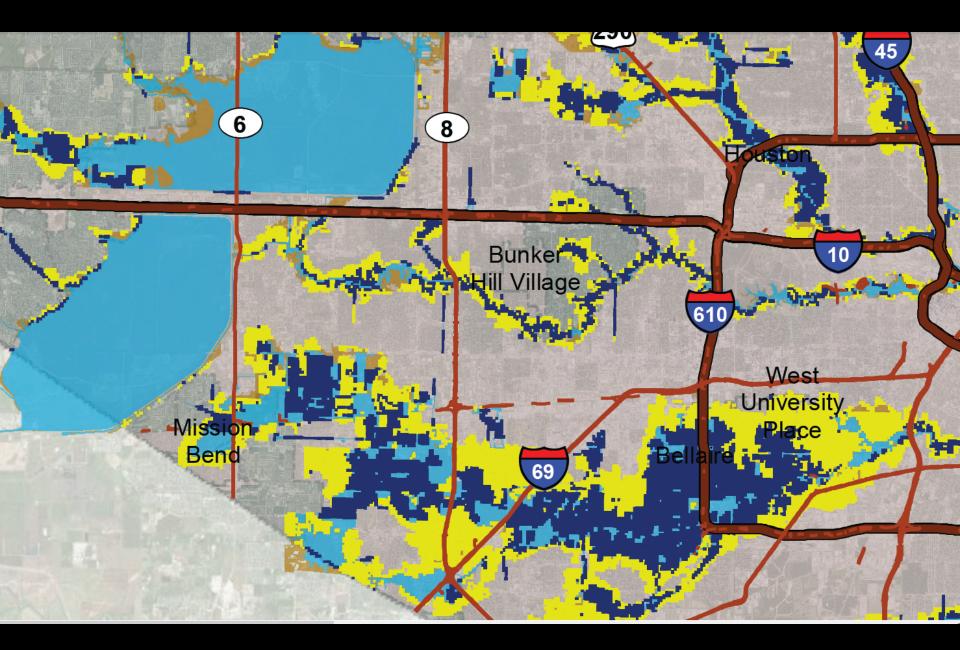

Planning for *Community* Resilience WHERE

"No amount of prevention could have prevented this kind of flooding."

"Astroggefloodplain ordinange would have we changed everything We would have the a gity with an ordinance that minimized who got flooded."