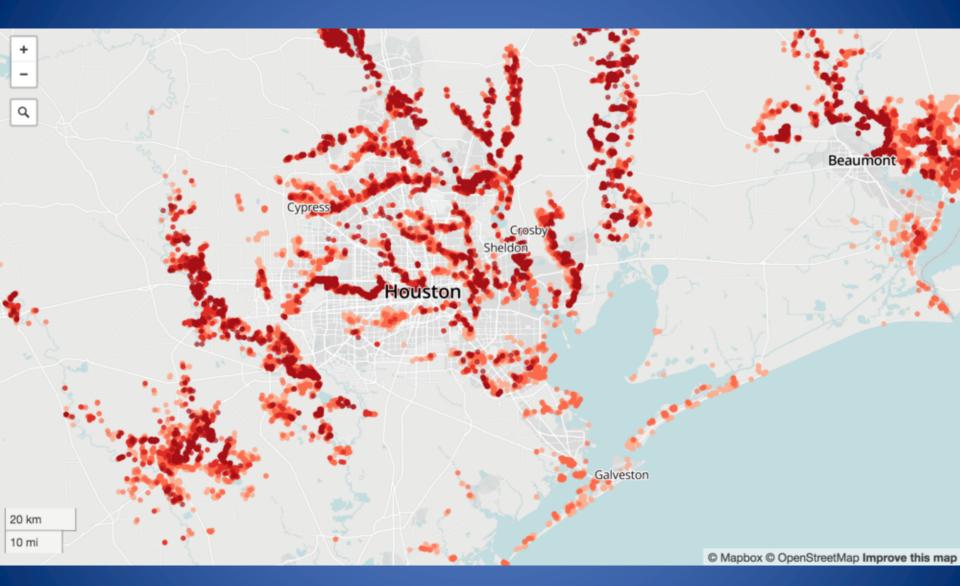

You may use the information and images contained in this document for non-commercial, personal, or educational purposes only, provided that you (1) do not modify such information and (2) include proper citation. If material is used for other purposes, you must obtain written permission from the author(s) to use the copyrighted material prior to its use.

Planning for *Community* Resilience WHERE

"No amount of prevention could have prevented this kind of flooding."

"Astroggefloodplain ordinange would have we changed everything We would have the a gity with an ordinance that minimized who got flooded."

https://media.defense.gov/2017/Sep/01/2001802769/1200/900/0/170831-Z-AH923-007C.JPG





#### Dallas

#### Jackson

New Orlean

#### Houston

#### **Corpus Christi**

0

#### Brownsville





older river channel and floodplain sediments

older river channel and floodplain sediments





## Engineering Resilience

WATERS LAK

Sequo

O Filugerand Way

### Ecological Resilience Safe Fail

nlan Rd



# A Elevate A Evacuate A Dedicate