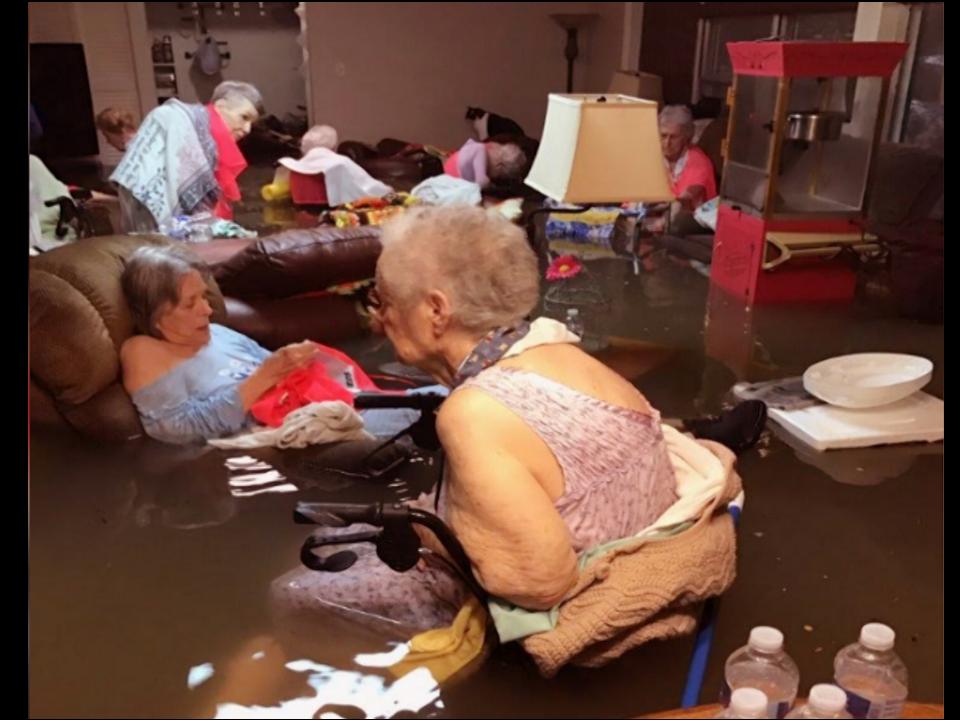

Planning for *Community* Resilience WHERE

"No amount of prevention could have prevented this kind of flooding."

"Astroggefloodplain ordinange would have we changed everything We would have the a gity with an ordinance that minimized who got flooded."