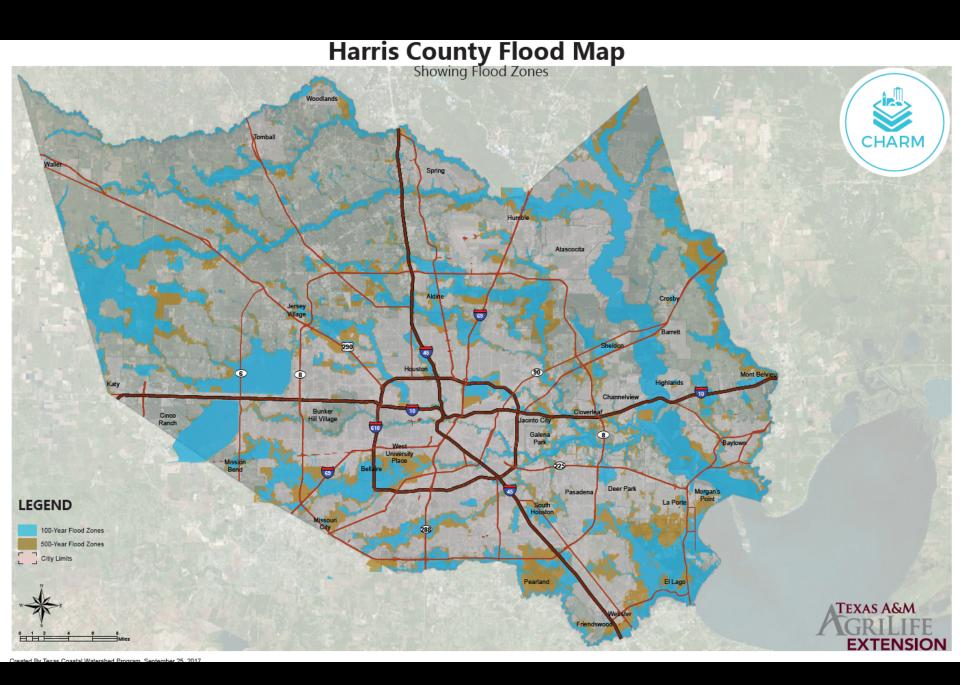

Planning for *Community* Resilience WHERE

"No amount of prevention could have prevented this kind of flooding."

"Astroggefloodplain ordinange would have we changed everything We would have the a gity with an ordinance that minimized who got flooded."