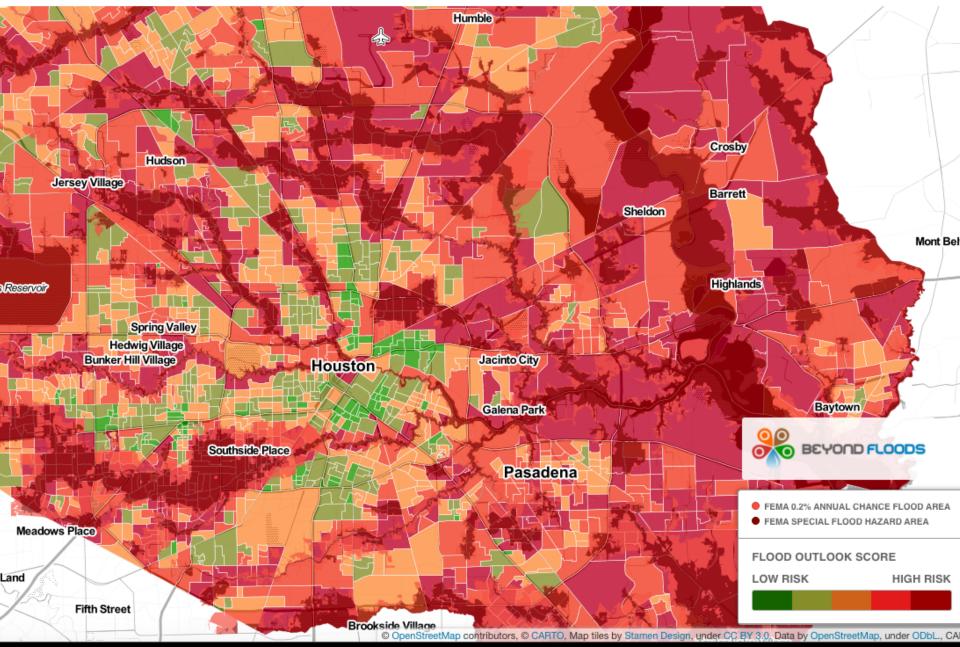

es, you must obtain written permission from the author(s) to use the copyrighted material prior to its use.

Planning for *Community* Resilience WHERE

"No amount of prevention could have prevented this kind of flooding."

"Astroggefloodplain ordinange would have we changed everything We would have the a gity with an ordinance that minimized who got flooded."

https://media.defense.gov/2017/Sep/01/2001802769/1200/900/0/170831-Z-AH923-007C.JPG





#### Dallas

#### Jackson

New Orlean

#### Houston

#### **Corpus Christi**

0

#### Brownsville





older river channel and floodplain sediments

older river channel and floodplain sediments





## Engineering Resilience

WATERS LAK

Sequo

O Filugerand Way

### Ecological Resilience Safe Fail

nlan Rd



# A Elevate A Evacuate A Dedicate