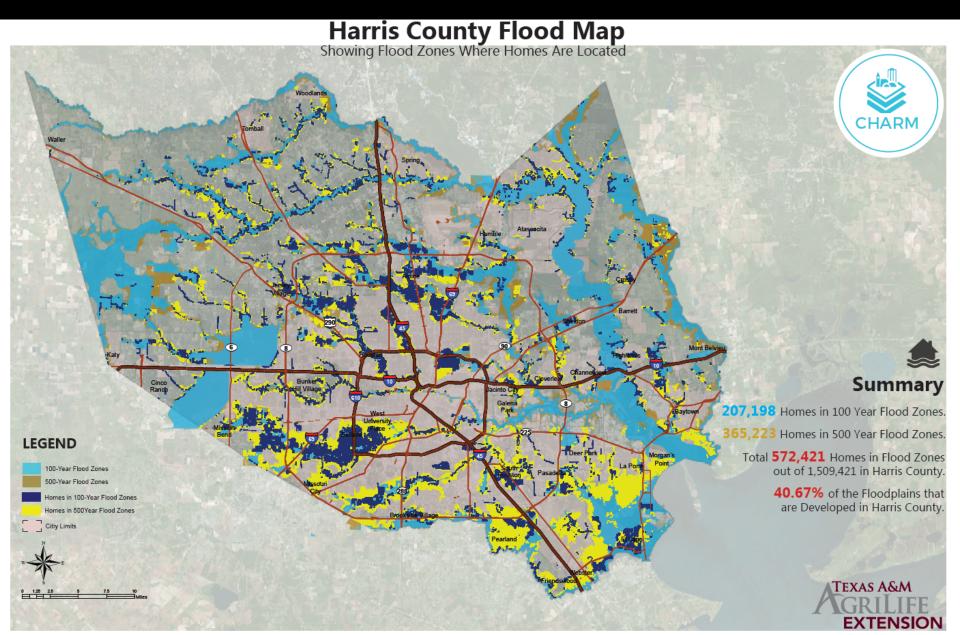

Planning for *Community* Resilience WHERE

"No amount of prevention could have prevented this kind of flooding."

"Astroggefloodplain ordinange would have we changed everything We would have the a gity with an ordinance that minimized who got flooded."