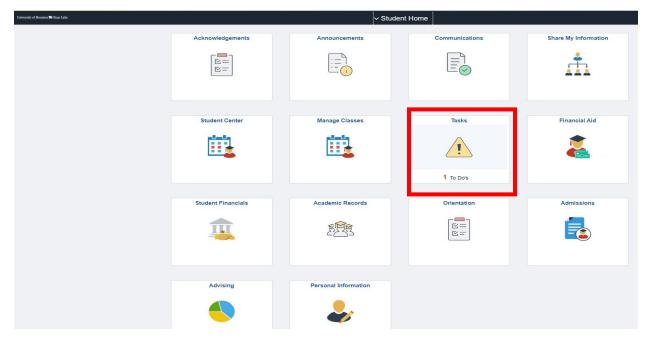

## Steps to retrieve your I- 20 from E-services

Step 1: Go to e-services portal and login using your credentials.

https://www.uhcl.edu/eservices/

Step 2: On Student home page, click on to Tasks.

### Step 3: Click on the tab.

| Student Home         |                |               | Tasks |          |          | ណ៍    | Q | ۵ | : ⊘ |
|----------------------|----------------|---------------|-------|----------|----------|-------|---|---|-----|
| To Do List           | To Do List     |               |       |          |          |       |   |   |     |
| Completed Agreements |                |               |       |          |          | 1 row |   |   |     |
|                      |                |               |       |          |          | î     |   |   |     |
|                      | Task           | Institution   |       | Due Date | State    |       | _ |   |     |
|                      | I-20 Completed | UH-Clear Lake |       |          | Received | >     |   |   |     |
|                      |                |               |       |          | L. L.    |       |   |   |     |
|                      |                |               |       |          |          |       |   |   |     |
|                      |                |               |       |          |          |       |   |   |     |
|                      |                |               |       |          |          |       |   |   |     |
|                      |                |               |       |          |          |       |   |   |     |
|                      |                |               |       |          |          |       |   |   |     |
|                      |                |               |       |          |          |       |   |   |     |
|                      |                |               |       |          |          |       |   |   |     |
|                      |                |               |       |          |          |       |   |   |     |
|                      |                |               |       |          |          |       |   |   |     |
|                      |                |               |       |          |          |       |   |   |     |
|                      |                |               |       |          |          |       |   |   |     |
|                      |                |               |       |          |          |       |   |   |     |