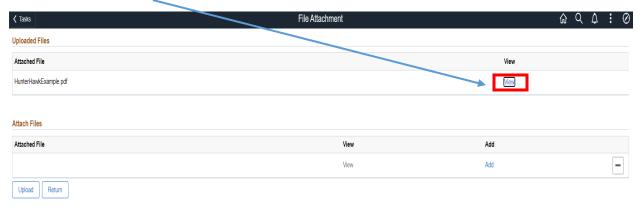

#### Step 5: Click on View.

### Step 6: View your attached I-20.

| = 1-20, Certificate of Eligibility for Nonimmigrant Student Status | 1 / 3   - 90% +   🗄 🕸                                                                                                                                                                                                                                                                                                                                                                                                                                                                                                                                                                                                                                                                                                                                                                                                                                                                                                                                                                                                                                                                                                                                                                                                                                                                                                                                                                                                                                                                                                                                                                                                                                                                                                                                                                                                                                                                                                                                                                                                                                                                                                                        | ± ē :                                                                                                     |
|--------------------------------------------------------------------|----------------------------------------------------------------------------------------------------------------------------------------------------------------------------------------------------------------------------------------------------------------------------------------------------------------------------------------------------------------------------------------------------------------------------------------------------------------------------------------------------------------------------------------------------------------------------------------------------------------------------------------------------------------------------------------------------------------------------------------------------------------------------------------------------------------------------------------------------------------------------------------------------------------------------------------------------------------------------------------------------------------------------------------------------------------------------------------------------------------------------------------------------------------------------------------------------------------------------------------------------------------------------------------------------------------------------------------------------------------------------------------------------------------------------------------------------------------------------------------------------------------------------------------------------------------------------------------------------------------------------------------------------------------------------------------------------------------------------------------------------------------------------------------------------------------------------------------------------------------------------------------------------------------------------------------------------------------------------------------------------------------------------------------------------------------------------------------------------------------------------------------------|-----------------------------------------------------------------------------------------------------------|
|                                                                    | Department of Homeland Security<br>U.S. Immigration and Customs Enforcement<br>U.S. Marking Control (1997) 0400 NO. 1603-0038                                                                                                                                                                                                                                                                                                                                                                                                                                                                                                                                                                                                                                                                                                                                                                                                                                                                                                                                                                                                                                                                                                                                                                                                                                                                                                                                                                                                                                                                                                                                                                                                                                                                                                                                                                                                                                                                                                                                                                                                                | bility for Nonimmigrant Student Status                                                                    |
|                                                                    | SEVIN ID: NO00000000<br>DERNAUEMENTANNE GIVENNAME<br>Inter the mask<br>Inter the mask<br>Inter the mask<br>Inter the mask Content of CONTROL OF CITIZENS<br>Inter the mask Inter Content of CONTROL OF CITIZENS<br>Inter Content Inter Content of Con | III Class of Administen                                                                                   |
|                                                                    | CTY OF BIRTH DATE OF BIRTH BURTON BARDEN STATE OF BIRTH BURTON BURTON STATEMENT ADMISSION NUMBER BURTON STATEMENT STATEMENTS STATEME               | ACADEMIC AND<br>LANGUAGE                                                                                  |
| 2                                                                  | STROUTOFFELL TO CONTACT UPON ARRIVAL SCHOOL CODE AND A<br>Brephanie Bolleren BOO2110000000 (Pr. International Brudent Advisor 10 DECOMBER 2002<br>PROCEEDED (PROCEEDED (PROCEED (PROCEED (PROCEED (PROCEED (PROCEED (PROCEED (PROCEED (PROCEEDED (PROCEED (PROCEED (PROCEED (PROCEED (PROCEED))))))))))))))))                                                                                                                                                          | JUR 2                                                                                                     |
|                                                                    | Required Student is proficient 21 START OF CLASSES PROGRAM STARTISHD DATE 22 AUGUST 2022 20 AUGUST 2022 - 31 MAY 2024 FINANCIALS                                                                                                                                                                                                                                                                                                                                                                                                                                                                                                                                                                                                                                                                                                                                                                                                                                                                                                                                                                                                                                                                                                                                                                                                                                                                                                                                                                                                                                                                                                                                                                                                                                                                                                                                                                                                                                                                                                                                                                                                             | HIJAST ANNUSSION DATE<br>3007 2022                                                                        |
|                                                                    | ESTIMATED AVERAGE COSTS FOR 9 MONTHS         STEDENTS FLUXING A           Tuition and Fees         5         19,077         Personal Funds           Living Expenses         5         7,200         Punds Prem This Bob           Expenses         5         0         Tatify           Heid Ins & Books         6         3,390         On-Genergue Engineers           TOTAL         5         9,467         TOTAL                                                                                                                                                                                                                                                                                                                                                                                                                                                                                                                                                                                                                                                                                                                                                                                                                                                                                                                                                                                                                                                                                                                                                                                                                                                                                                                                                                                                                                                                                                                                                                                                                                                                                                                        | \$ 0<br>ool \$<br>\$ 29,667                                                                               |
| 3                                                                  | REMARKS<br>Mandatory Orientation begins 08/15/2022. After hours assistance: Campus polic                                                                                                                                                                                                                                                                                                                                                                                                                                                                                                                                                                                                                                                                                                                                                                                                                                                                                                                                                                                                                                                                                                                                                                                                                                                                                                                                                                                                                                                                                                                                                                                                                                                                                                                                                                                                                                                                                                                                                                                                                                                     | # at (20)-201-2222.                                                                                       |
|                                                                    | SCHOOL ATTENTATION Lot provide the proper that all demonstrates evolved above the extended bases I speed that have not be<br>the provide the provide that all demonstrates evolved above the extended that I speed that have been provided above the extended that the provide that the provided that the provi            | tion, transcripti, or other records of courses taken<br>col has determined that the above named student's |
|                                                                    | STUDENT ATTESTATION<br>There read and gaves samply with the terms and conditions of my administra and these of any extension of any<br>offens speecifically times and in true and correct to the best of my handledge. Lordny that it suck to start or<br>prepared programming all florgering of adaption of the condition and only. The antiprice for meaning device of trades<br>prepared to SCPR 214.3(g) is determine my strainingized status. Pornet or generation, and student, using sing sign<br>X.                                                                                                                                                                                                                                                                                                                                                                                                                                                                                                                                                                                                                                                                                                                                                                                                                                                                                                                                                                                                                                                                                                                                                                                                                                                                                                                                                                                                                                                                                                                                                                                                                                  | in the United States temporarily, and solely for the<br>e any information from my records needed by DHS   |
|                                                                    | SIGNATURE OF Juster Back DATE NAME OF PARENT OR GEARDIAN SIGNATURE ADDRESS (                                                                                                                                                                                                                                                                                                                                                                                                                                                                                                                                                                                                                                                                                                                                                                                                                                                                                                                                                                                                                                                                                                                                                                                                                                                                                                                                                                                                                                                                                                                                                                                                                                                                                                                                                                                                                                                                                                                                                                                                                                                                 | dybald or provincionality) DATE                                                                           |